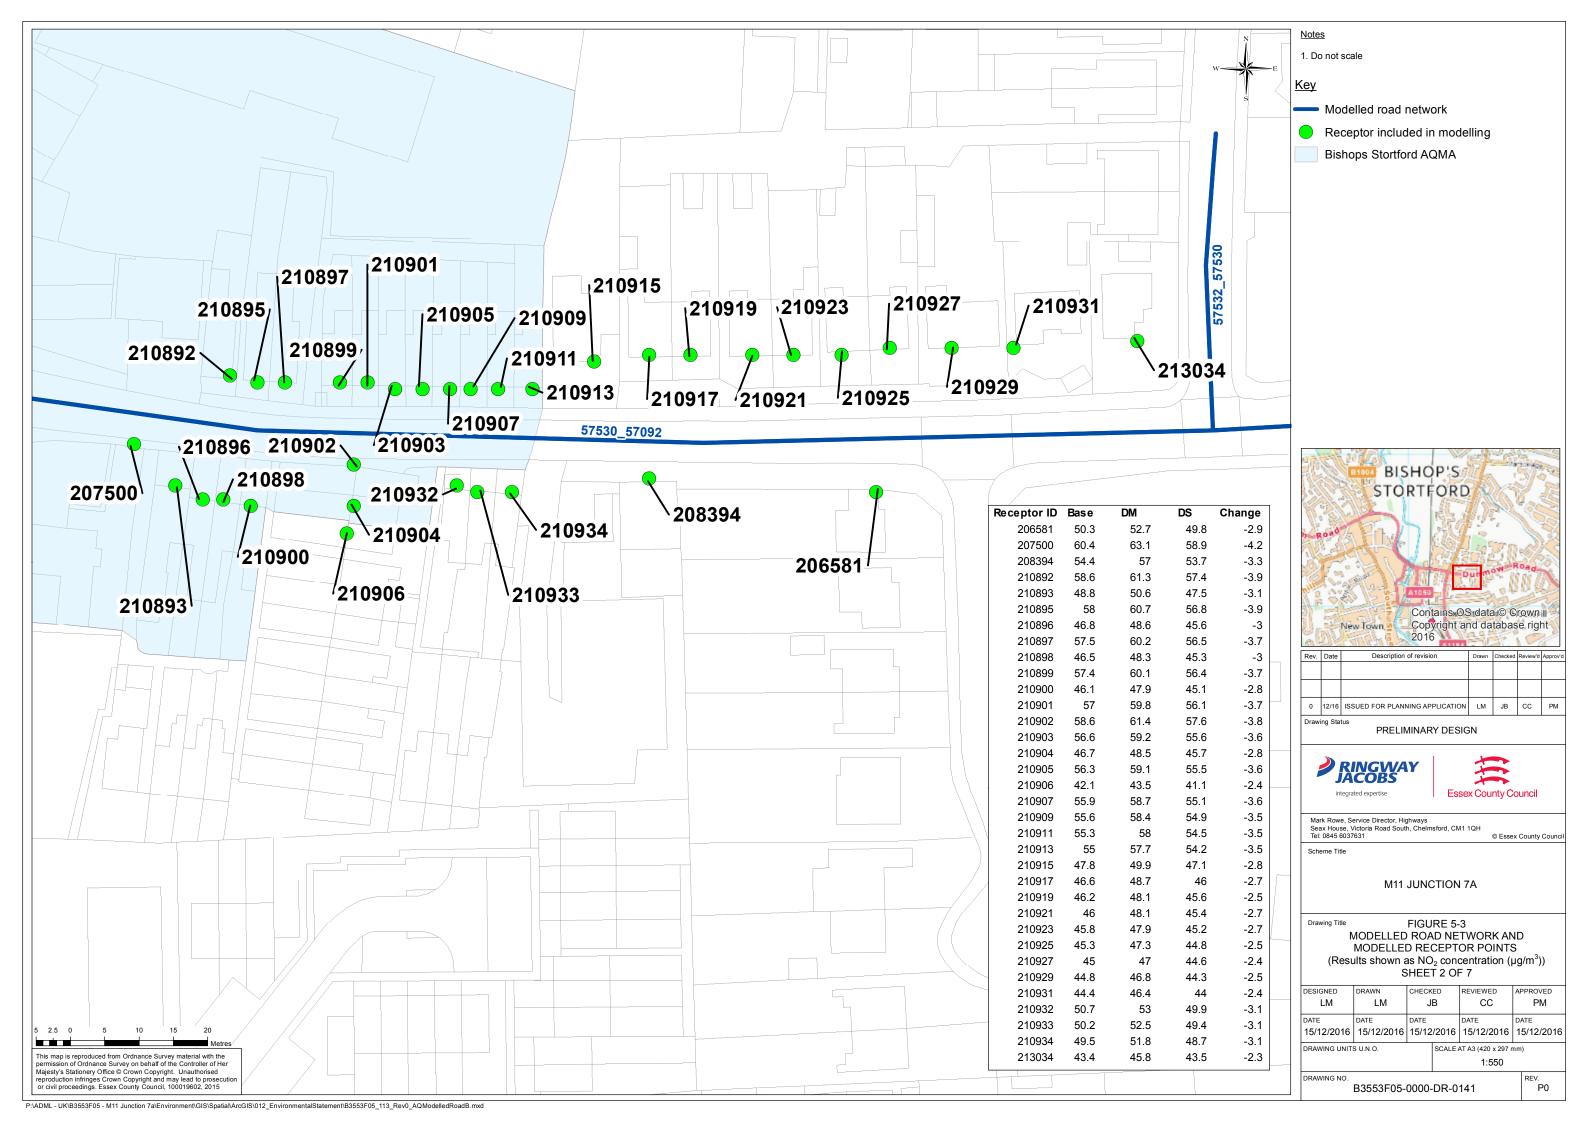

## **Volume B Figures**

 All dimensions in metres unless stated otherwise. 2. Section locations are shown in context on landscape drawings B3553F05-3000-DR-0002, 0004 & 0005 The sections show the proposed landscape planting at the approximate size it would be fifteen years after completion of construction. Existing vegetation (trees & shrubs) Existing vegetation to be removed Proposed long grass and wildflowers --- Existing ground profile in area of proposed cut Proposed 10m high road lighting