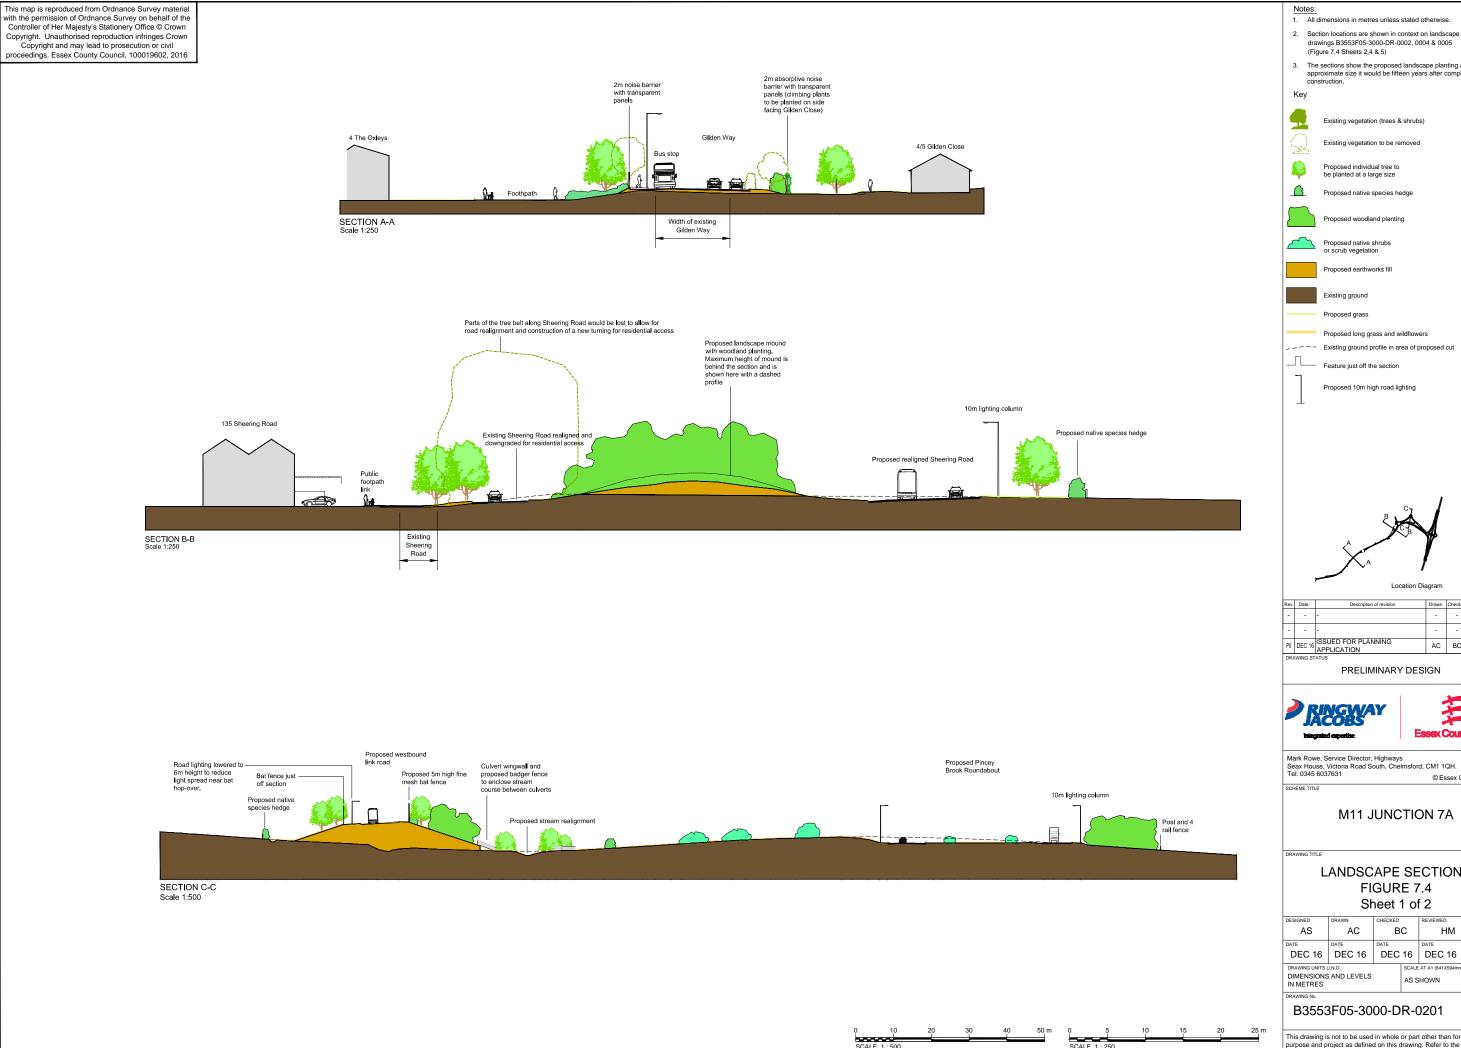

## **Volume B Figures**

 All dimensions in metres unless stated otherwise. 2. Section locations are shown in context on landscape drawings B3553F05-3000-DR-0002, 0004 & 0005 The sections show the proposed landscape planting at the approximate size it would be fifteen years after completion of construction. Existing vegetation (trees & shrubs) Existing vegetation to be removed Proposed long grass and wildflowers --- Existing ground profile in area of proposed cut Proposed 10m high road lighting

## LANDSCAPE SECTIONS FIGURE 7.4 Sheet 1 of 2

| DESIGNED             | DRAWN   | CHECKED |                     | REVIEWED                | APPROVED |  |
|----------------------|---------|---------|---------------------|-------------------------|----------|--|
| AS                   | AC      | В       | С                   | HM                      | PM       |  |
| DATE                 | DATE    | DATE    |                     | DATE                    | DATE     |  |
| DEC 16               | DEC 16  | DEC     | 16                  | DEC 16                  | DEC 16   |  |
| DRAWING UNITS U.N.O. |         |         |                     | SCALE AT A1 (841X594mm) |          |  |
|                      | 0.14.0. | JUALL   | ATAT (041A354IIIII) |                         |          |  |