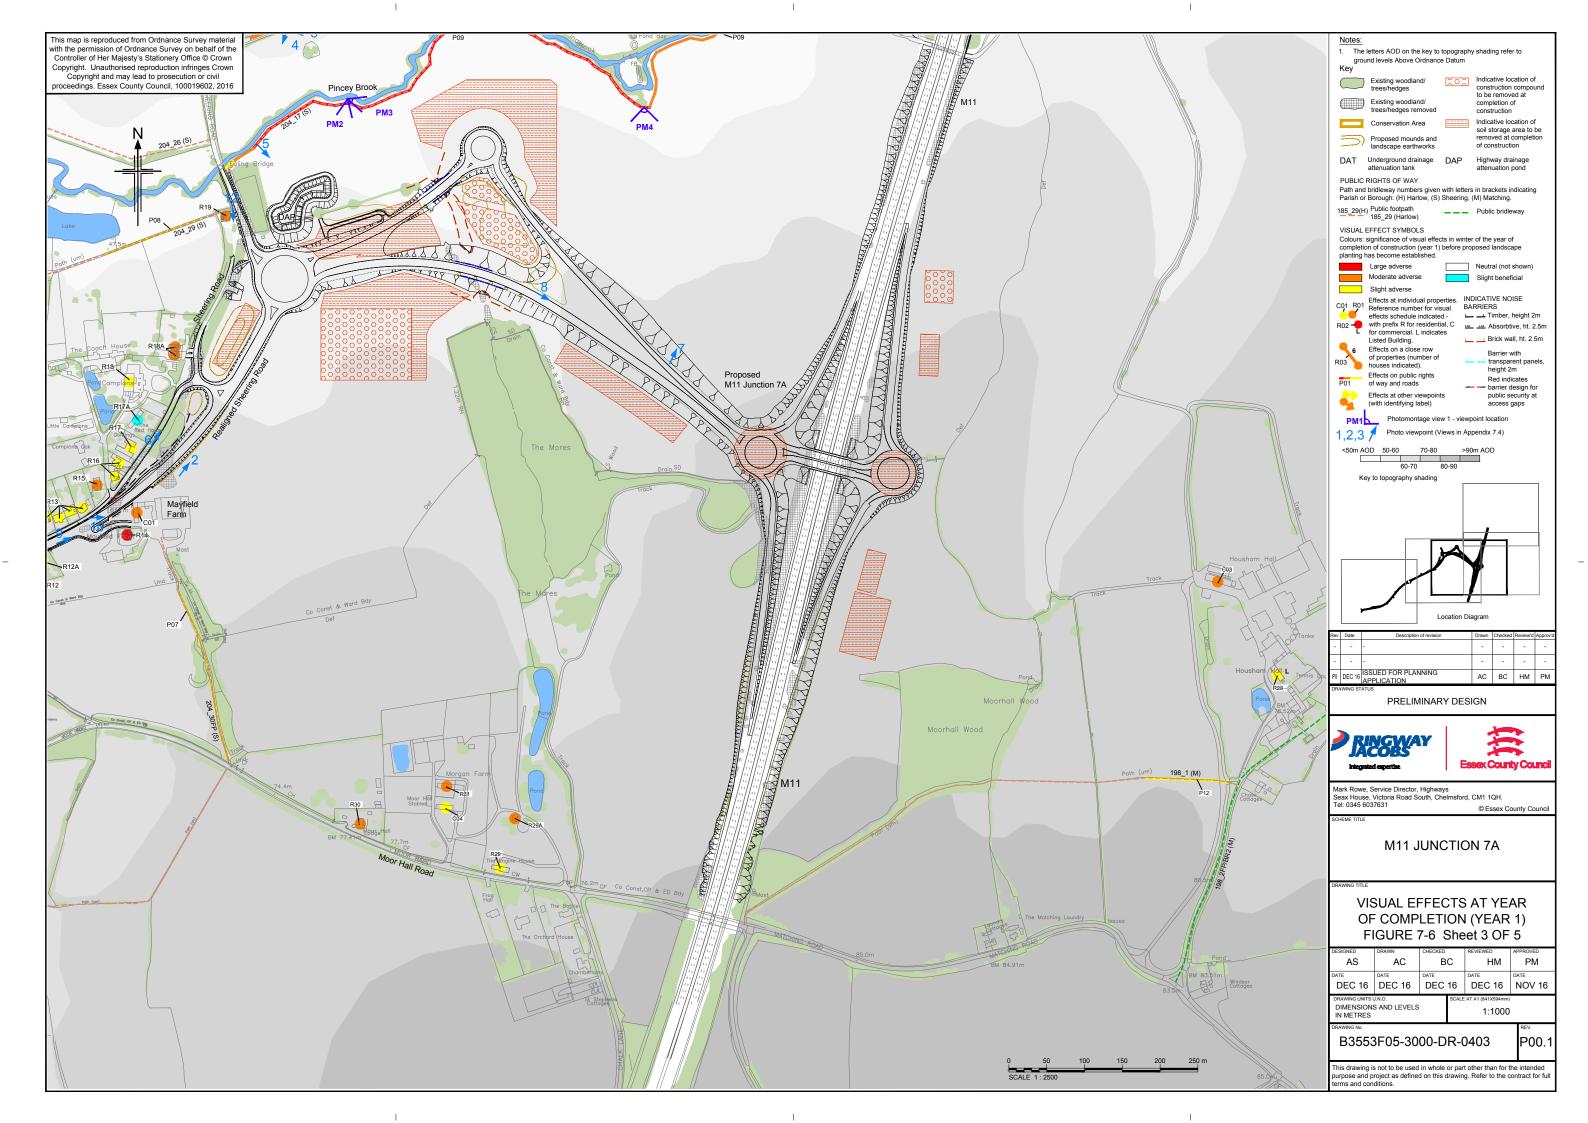

## **Volume B Figures**

 All dimensions in metres unless stated otherwise. 2. Section locations are shown in context on landscape drawings B3553F05-3000-DR-0002, 0004 & 0005 The sections show the proposed landscape planting at the approximate size it would be fifteen years after completion of construction. Existing vegetation (trees & shrubs) Existing vegetation to be removed Proposed long grass and wildflowers --- Existing ground profile in area of proposed cut Proposed 10m high road lighting