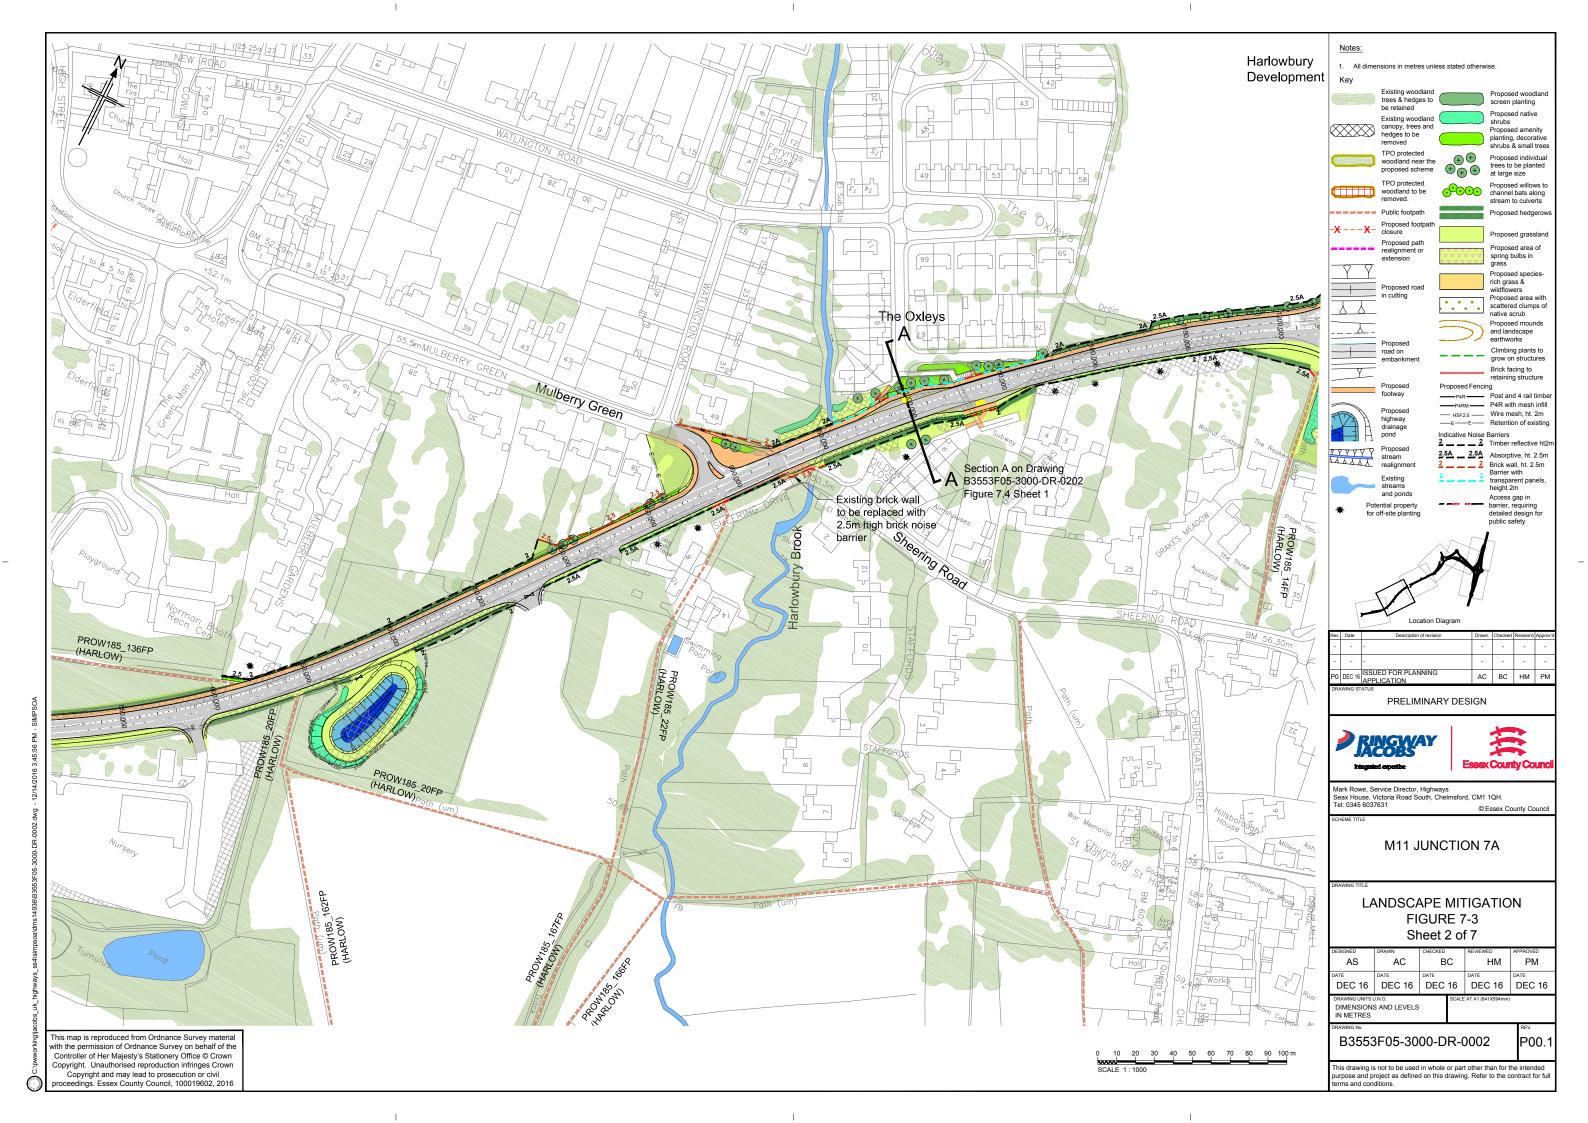

## **Volume B Figures**

 All dimensions in metres unless stated otherwise. 2. Section locations are shown in context on landscape drawings B3553F05-3000-DR-0002, 0004 & 0005 The sections show the proposed landscape planting at the approximate size it would be fifteen years after completion of construction. Existing vegetation (trees & shrubs) Existing vegetation to be removed Proposed long grass and wildflowers --- Existing ground profile in area of proposed cut Proposed 10m high road lighting

## LANDSCAPE SECTIONS FIGURE 7.4 Sheet 1 of 2

| DESIGNED             | DRAWN   | CHECKED |                     | REVIEWED                | APPROVED |  |
|----------------------|---------|---------|---------------------|-------------------------|----------|--|
| AS                   | AC      | В       | С                   | HM                      | PM       |  |
| DATE                 | DATE    | DATE    |                     | DATE                    | DATE     |  |
| DEC 16               | DEC 16  | DEC     | 16                  | DEC 16                  | DEC 16   |  |
| DRAWING UNITS U.N.O. |         |         |                     | SCALE AT A1 (841X594mm) |          |  |
|                      | 0.14.0. | JUALL   | ATAT (041A354IIIII) |                         |          |  |