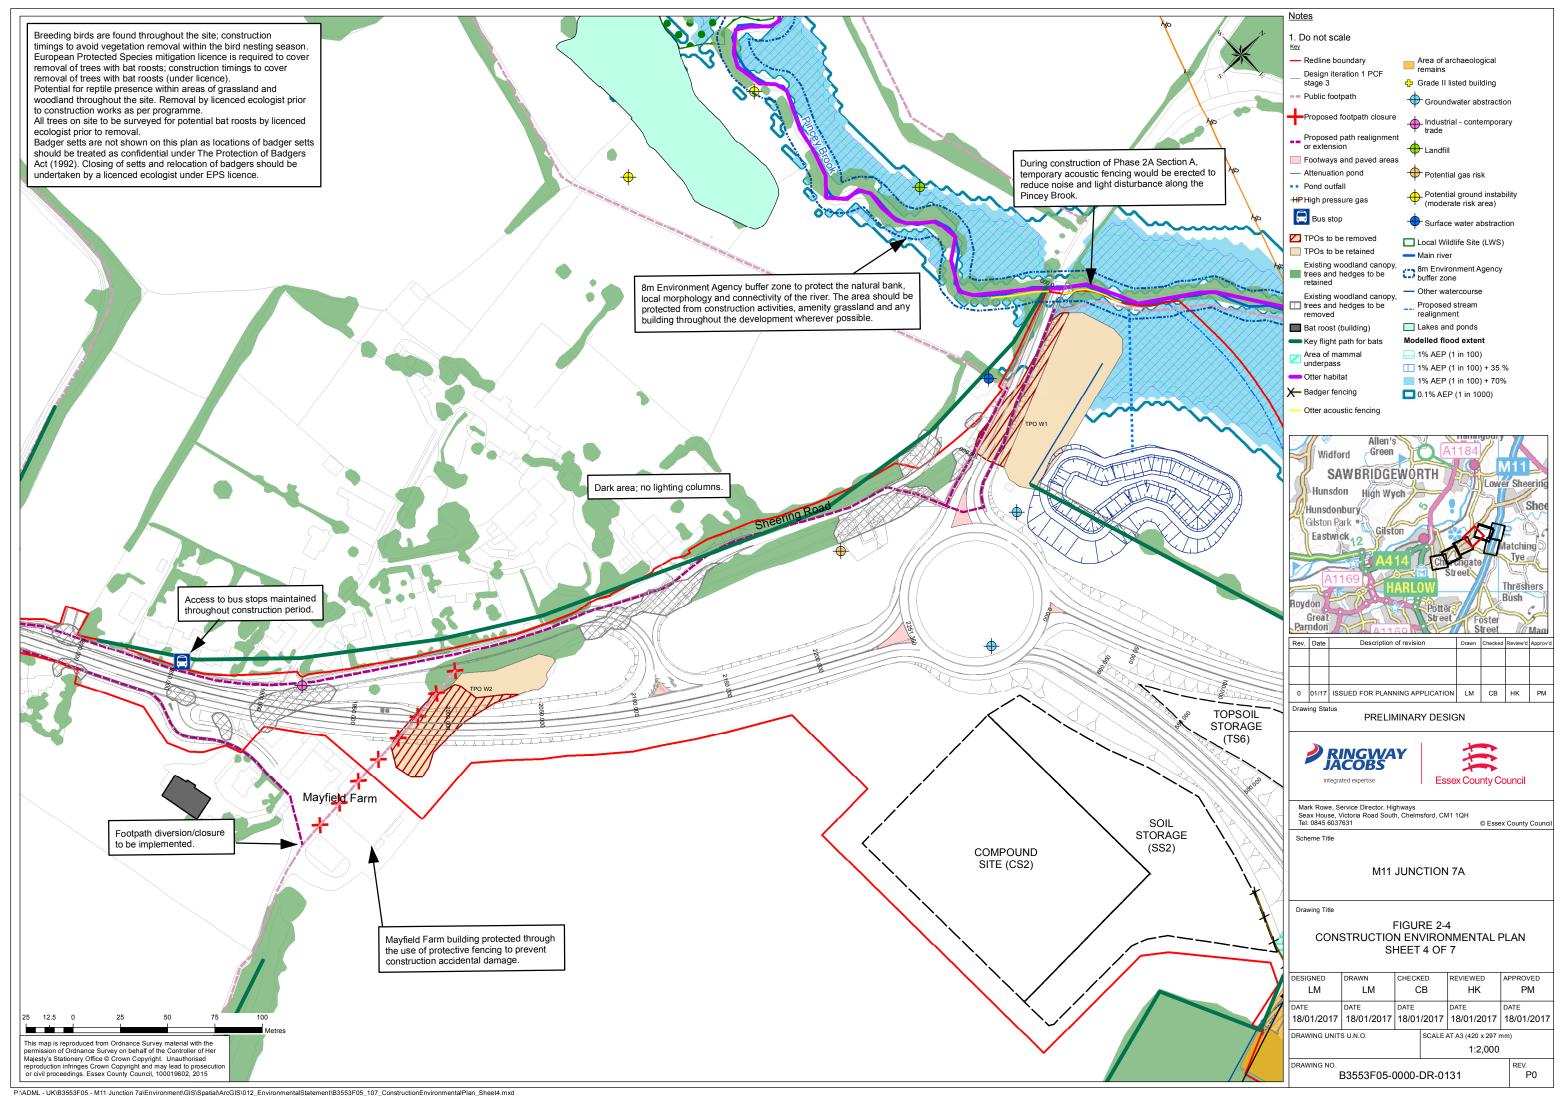

## **Volume B Figures**

 All dimensions in metres unless stated otherwise. 2. Section locations are shown in context on landscape drawings B3553F05-3000-DR-0002, 0004 & 0005 The sections show the proposed landscape planting at the approximate size it would be fifteen years after completion of construction. Existing vegetation (trees & shrubs) Existing vegetation to be removed Proposed long grass and wildflowers --- Existing ground profile in area of proposed cut Proposed 10m high road lighting