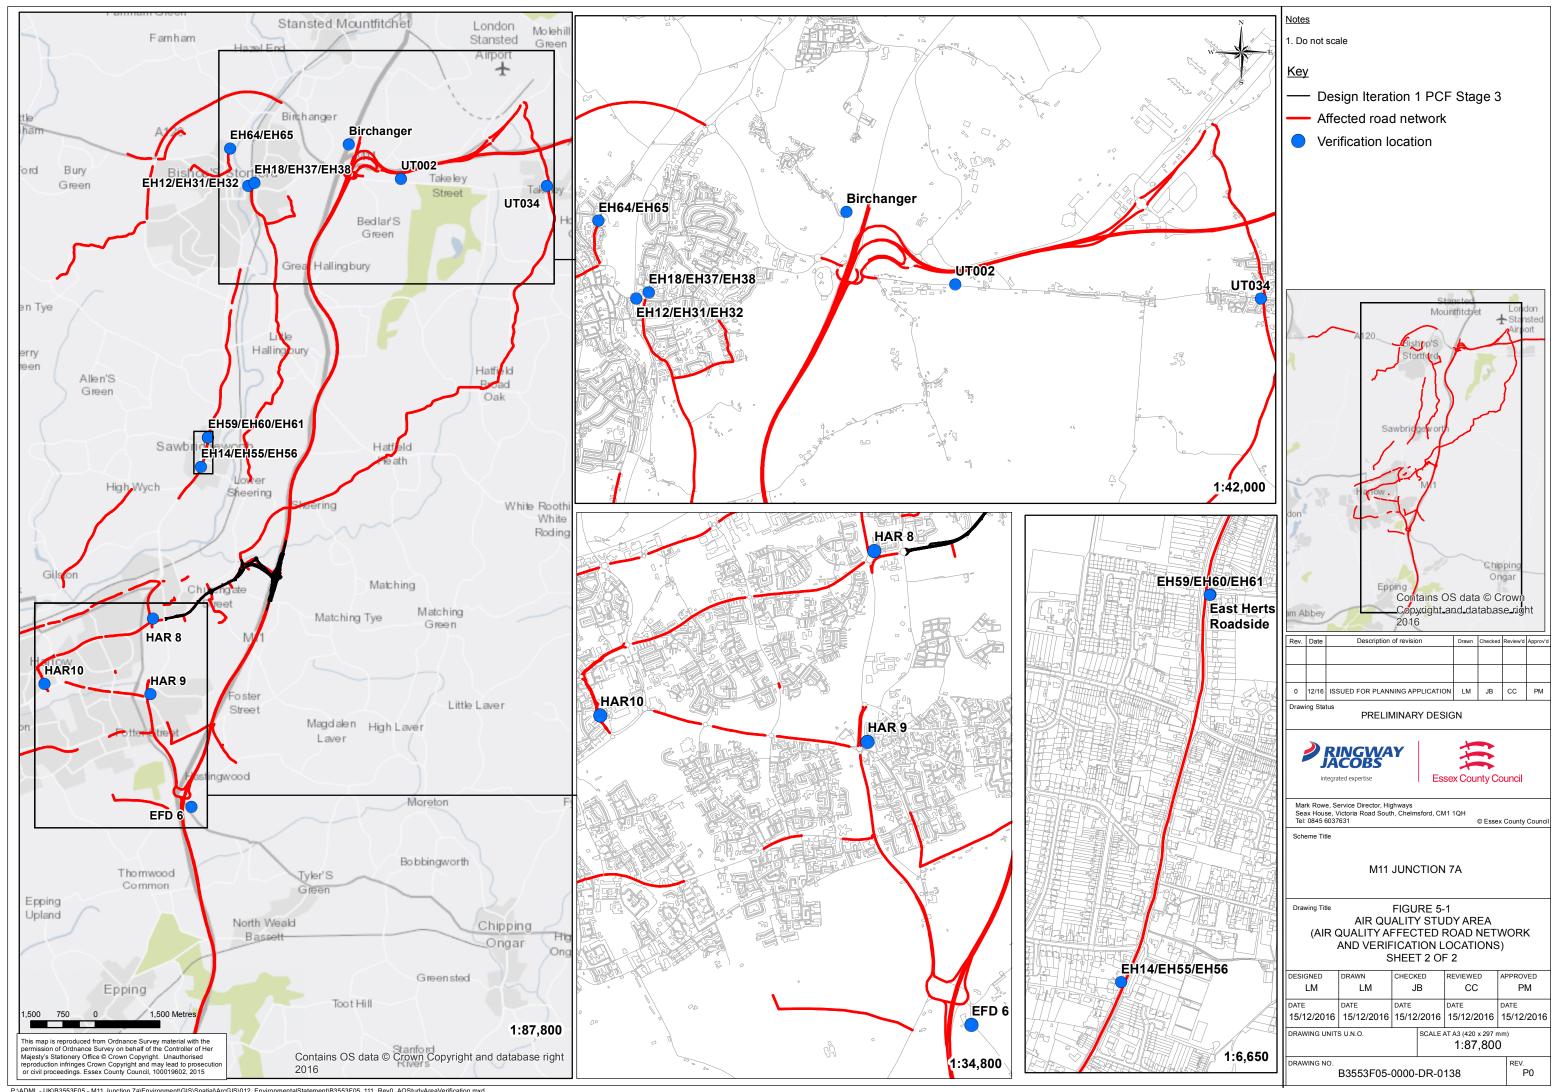

## **Volume B Figures**

 All dimensions in metres unless stated otherwise. 2. Section locations are shown in context on landscape drawings B3553F05-3000-DR-0002, 0004 & 0005 The sections show the proposed landscape planting at the approximate size it would be fifteen years after completion of construction. Existing vegetation (trees & shrubs) Existing vegetation to be removed Proposed long grass and wildflowers --- Existing ground profile in area of proposed cut Proposed 10m high road lighting