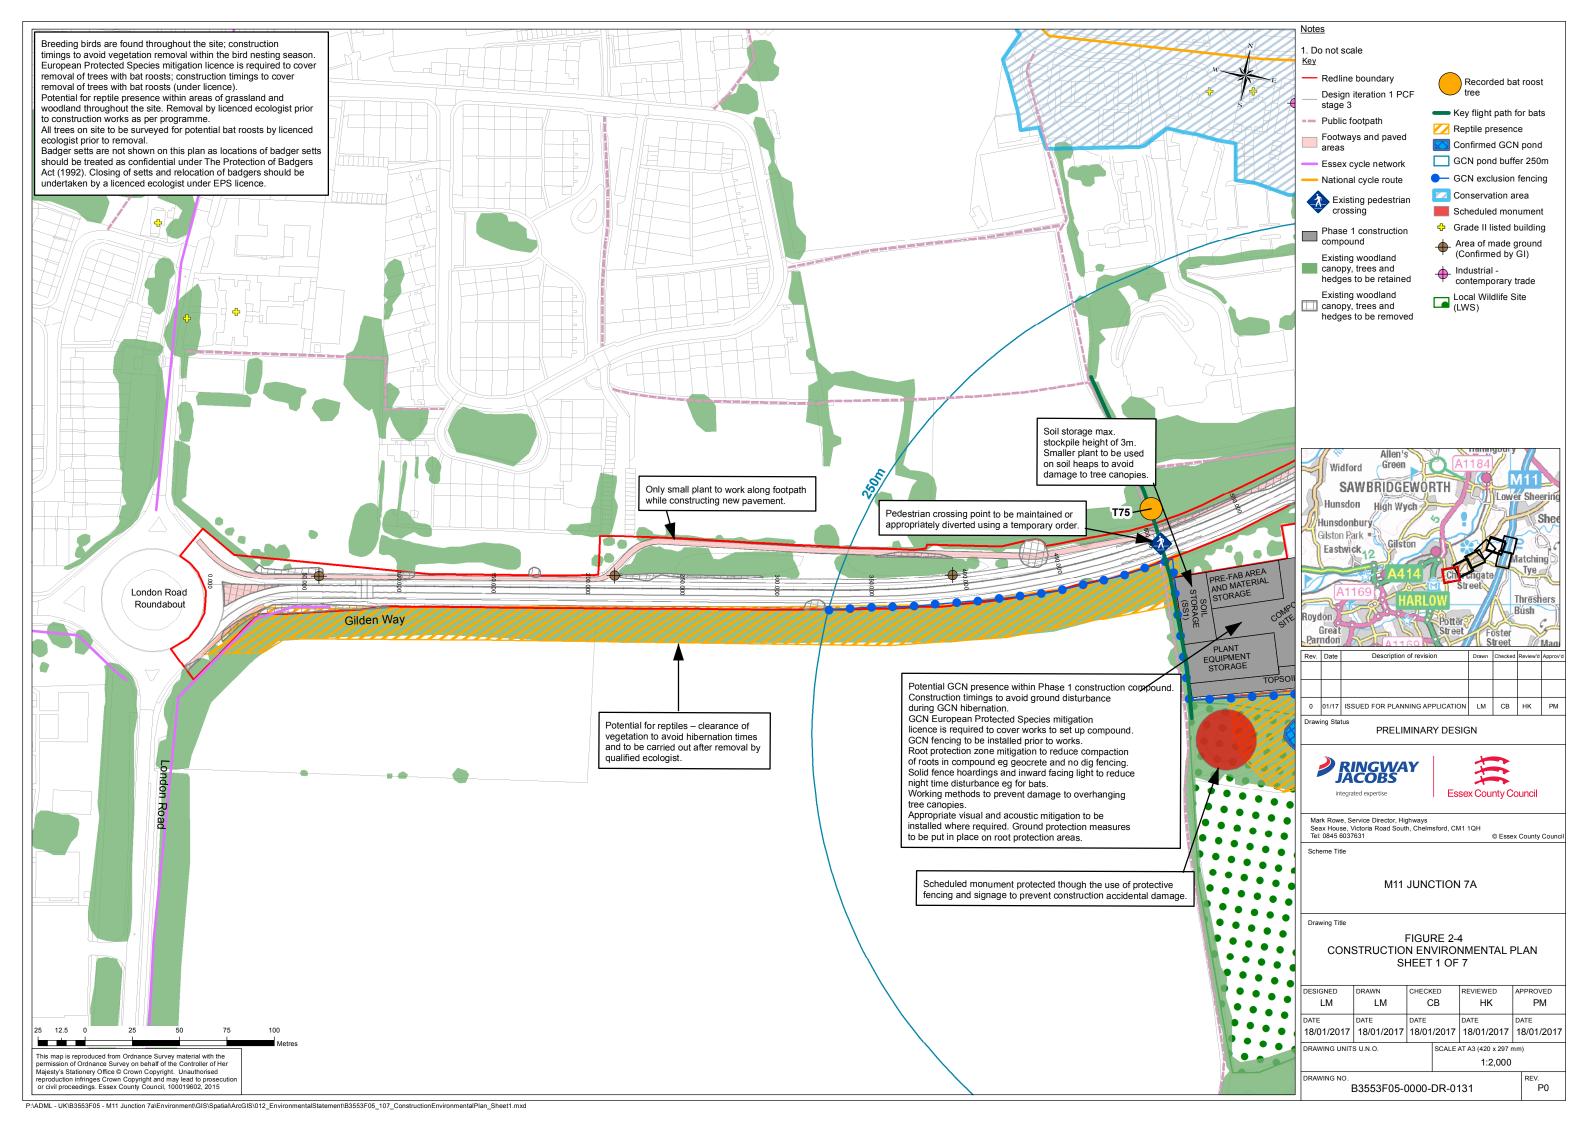

## **Volume B Figures**

 All dimensions in metres unless stated otherwise. 2. Section locations are shown in context on landscape drawings B3553F05-3000-DR-0002, 0004 & 0005 The sections show the proposed landscape planting at the approximate size it would be fifteen years after completion of construction. Existing vegetation (trees & shrubs) Existing vegetation to be removed Proposed long grass and wildflowers --- Existing ground profile in area of proposed cut Proposed 10m high road lighting