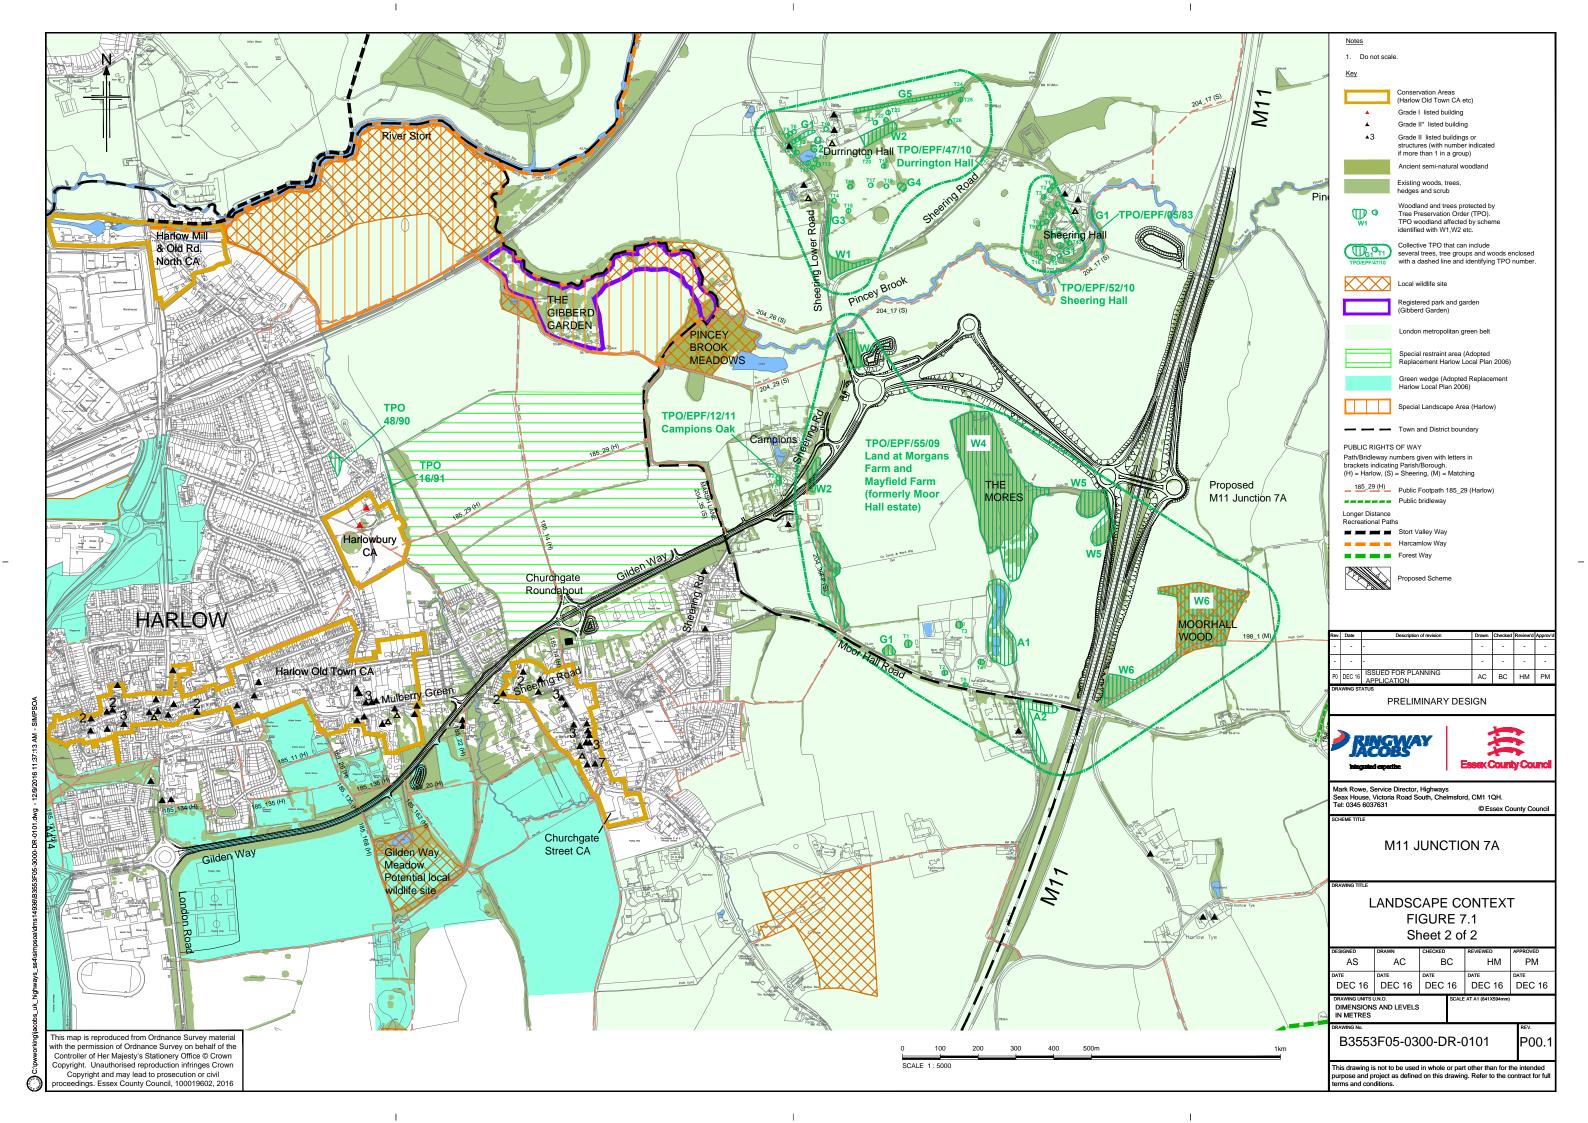

## **Volume B Figures**

 All dimensions in metres unless stated otherwise. 2. Section locations are shown in context on landscape drawings B3553F05-3000-DR-0002, 0004 & 0005 The sections show the proposed landscape planting at the approximate size it would be fifteen years after completion of construction. Existing vegetation (trees & shrubs) Existing vegetation to be removed Proposed long grass and wildflowers --- Existing ground profile in area of proposed cut Proposed 10m high road lighting