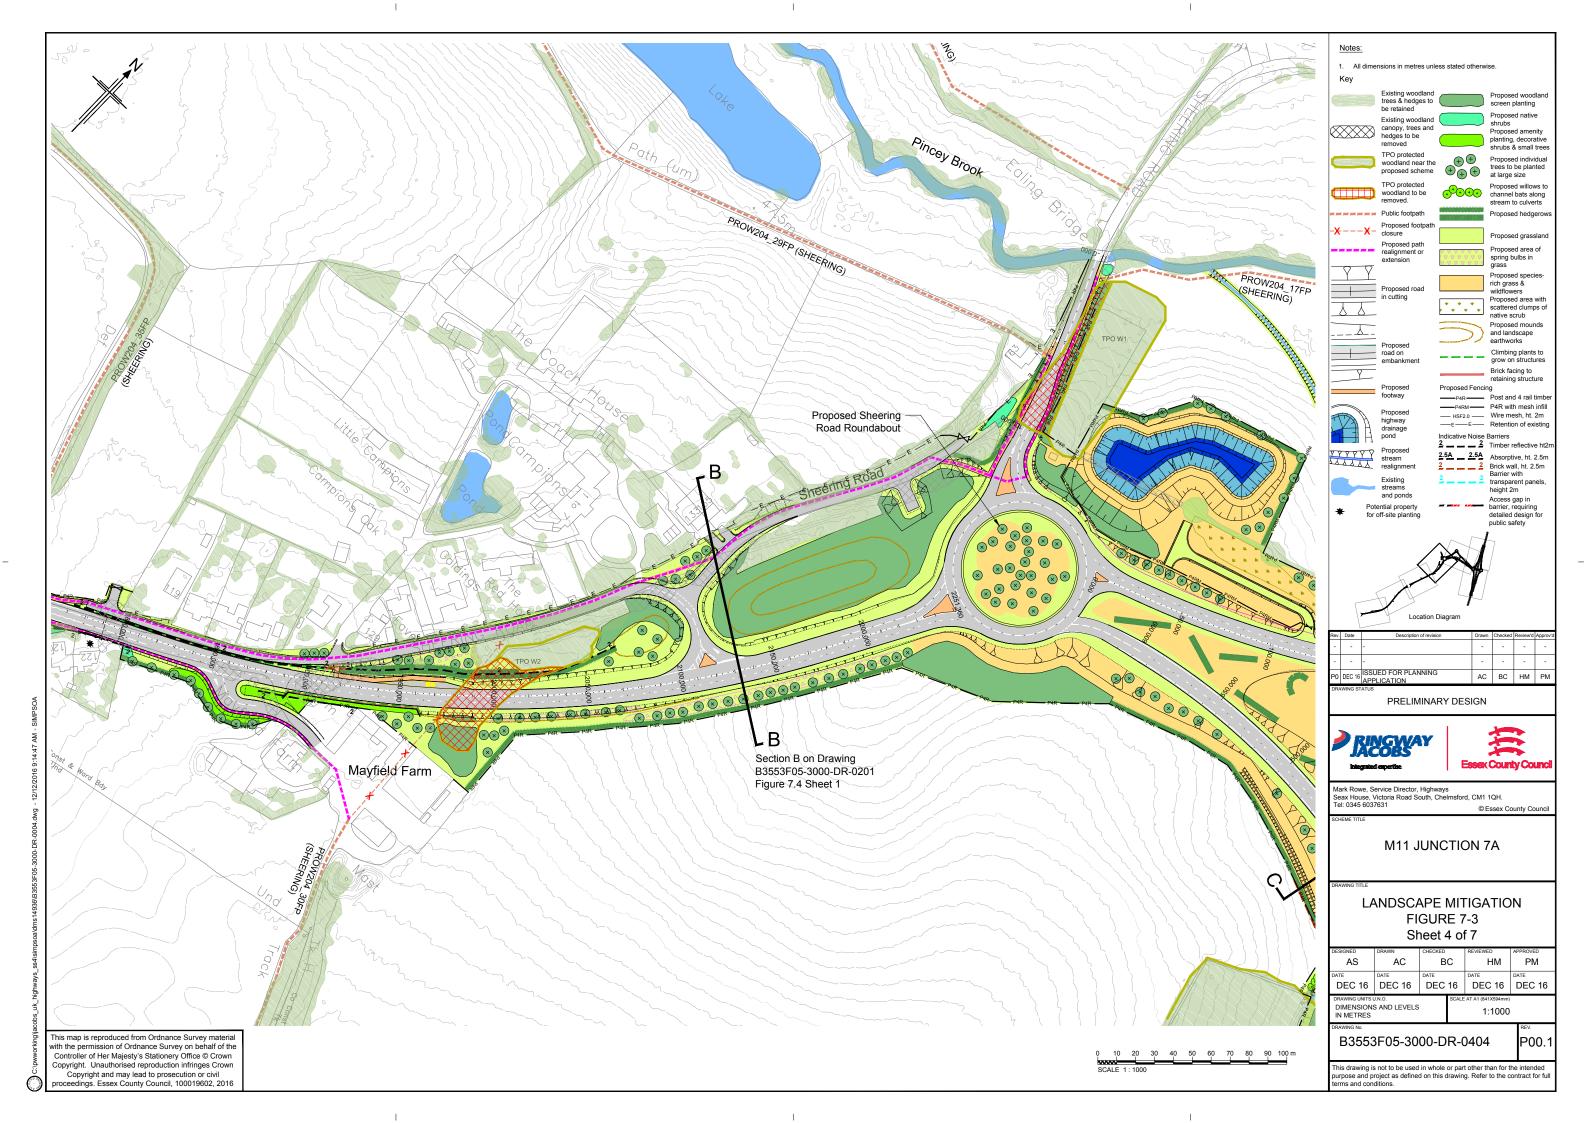

## **Volume B Figures**

 All dimensions in metres unless stated otherwise. 2. Section locations are shown in context on landscape drawings B3553F05-3000-DR-0002, 0004 & 0005 The sections show the proposed landscape planting at the approximate size it would be fifteen years after completion of construction. Existing vegetation (trees & shrubs) Existing vegetation to be removed Proposed long grass and wildflowers --- Existing ground profile in area of proposed cut Proposed 10m high road lighting