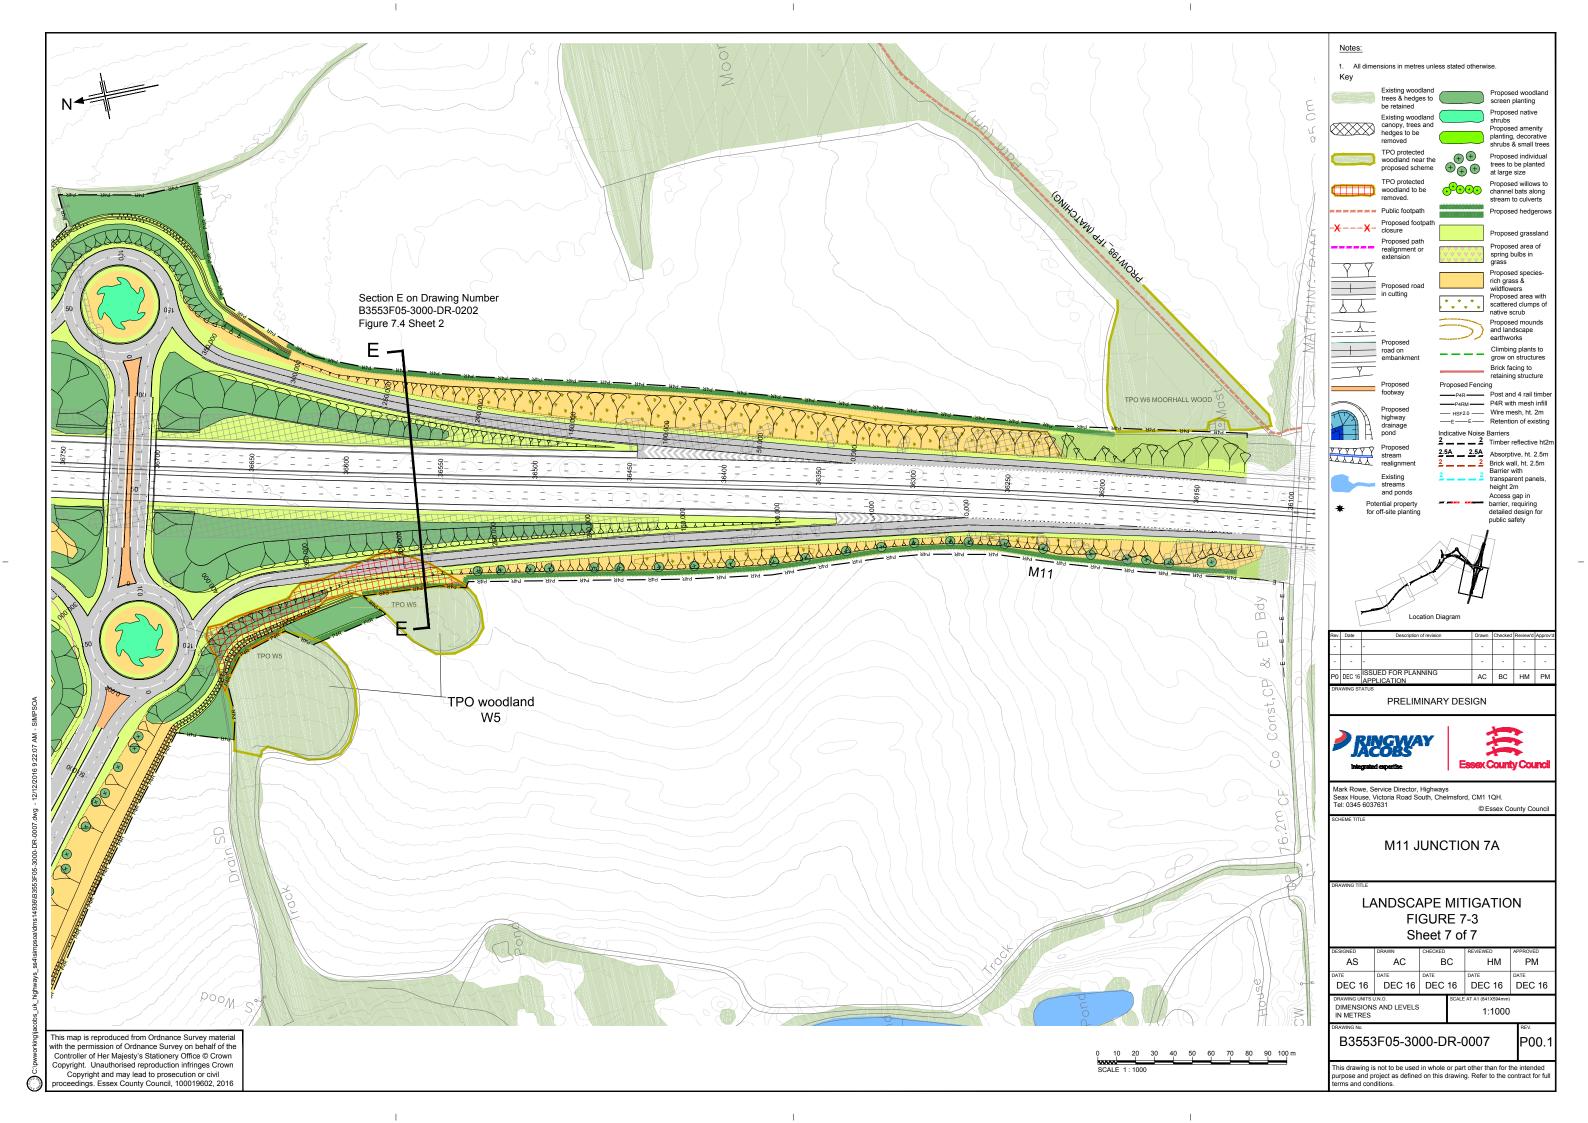

## **Volume B Figures**

 All dimensions in metres unless stated otherwise. 2. Section locations are shown in context on landscape drawings B3553F05-3000-DR-0002, 0004 & 0005 The sections show the proposed landscape planting at the approximate size it would be fifteen years after completion of construction. Existing vegetation (trees & shrubs) Existing vegetation to be removed Proposed long grass and wildflowers --- Existing ground profile in area of proposed cut Proposed 10m high road lighting