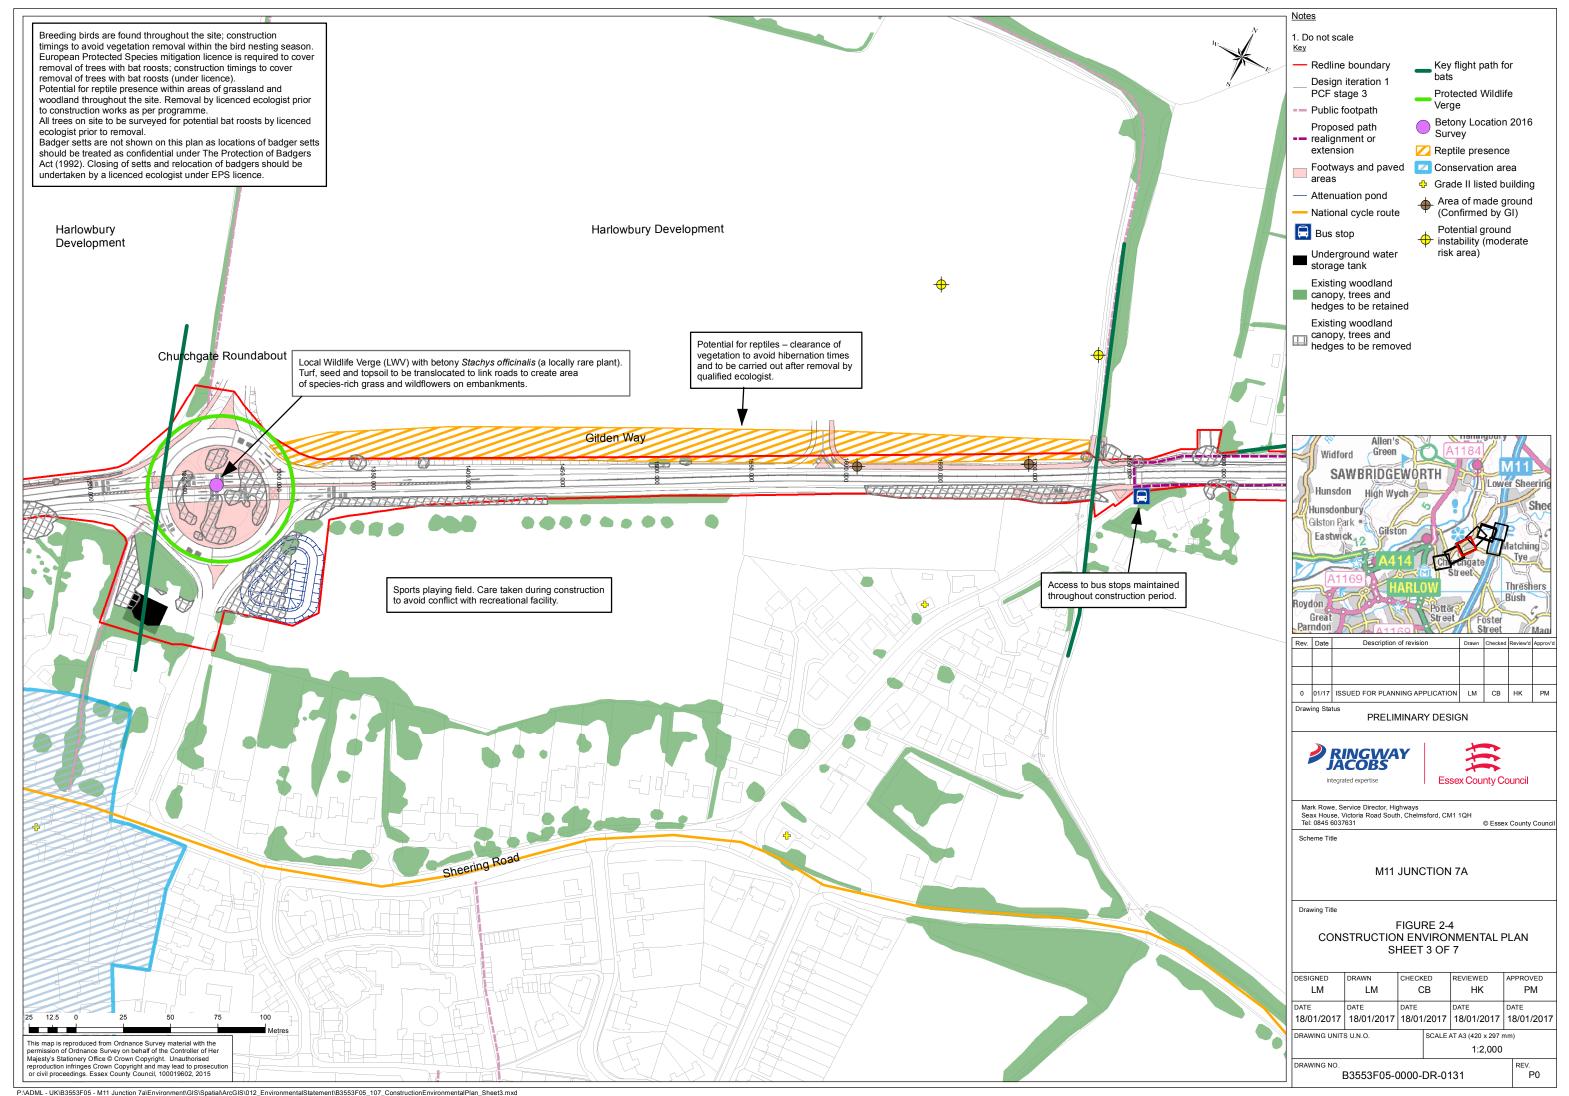

## **Volume B Figures**

 All dimensions in metres unless stated otherwise. 2. Section locations are shown in context on landscape drawings B3553F05-3000-DR-0002, 0004 & 0005 The sections show the proposed landscape planting at the approximate size it would be fifteen years after completion of construction. Existing vegetation (trees & shrubs) Existing vegetation to be removed Proposed long grass and wildflowers --- Existing ground profile in area of proposed cut Proposed 10m high road lighting