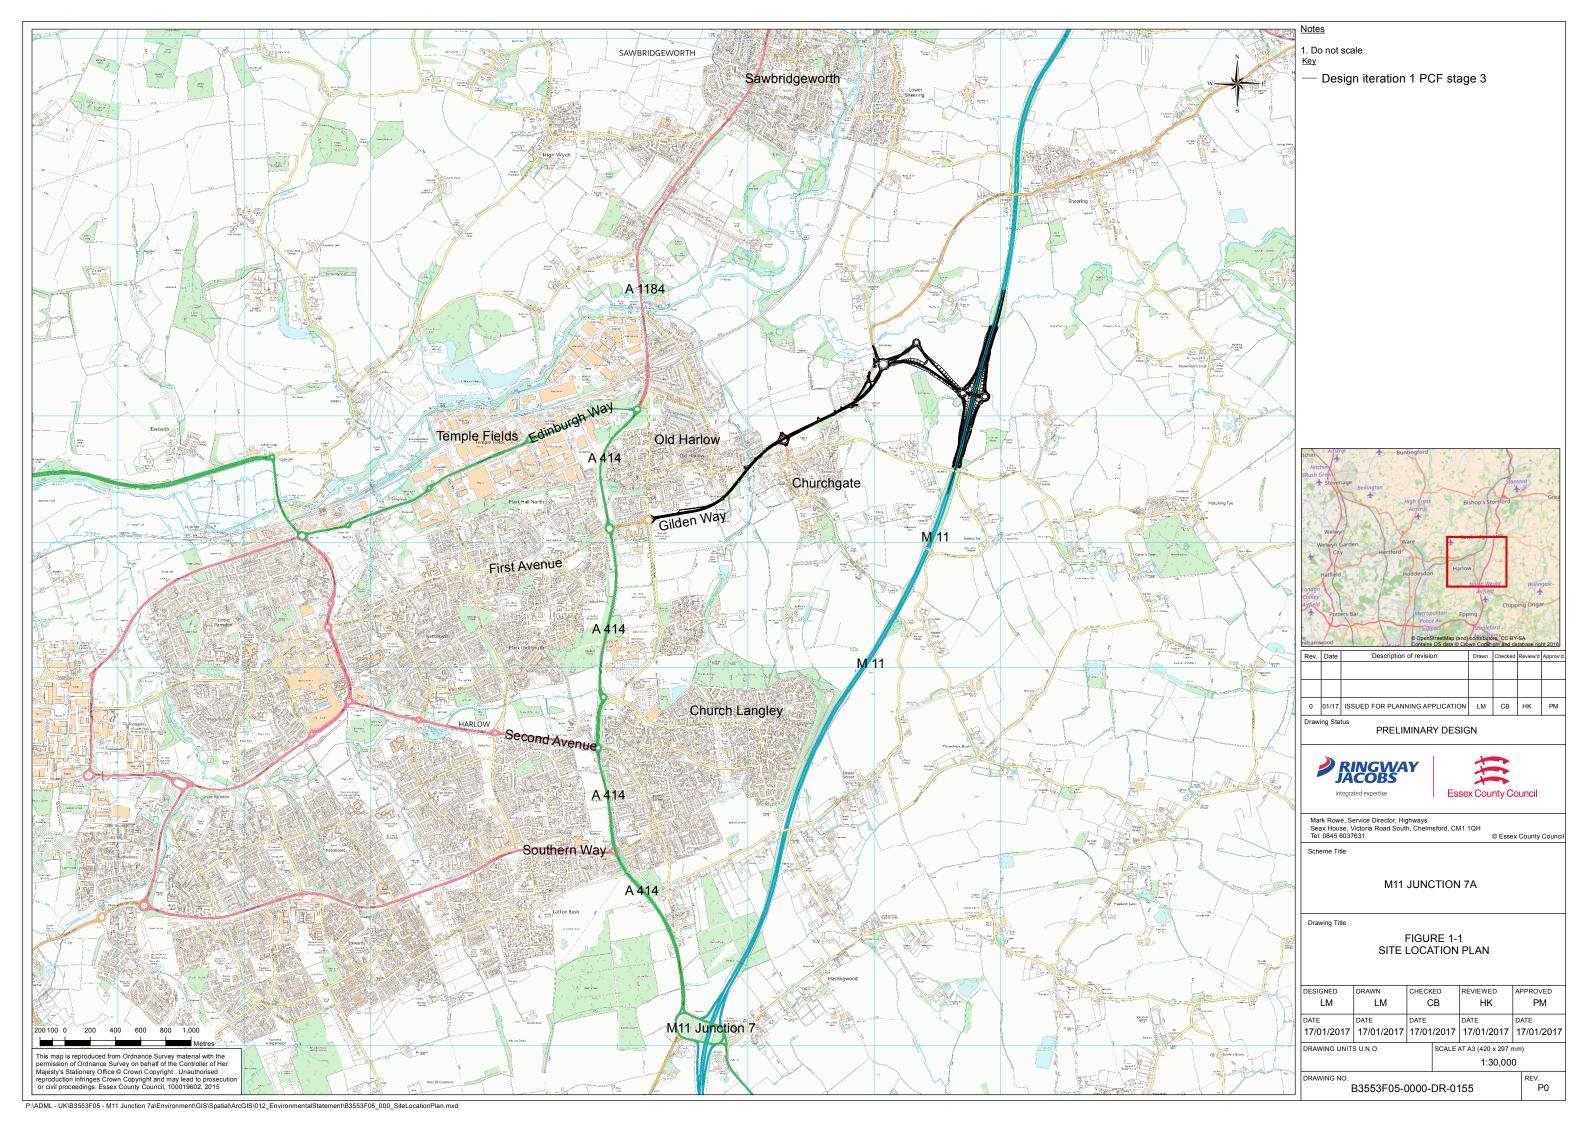

## **Volume B Figures**

 All dimensions in metres unless stated otherwise. 2. Section locations are shown in context on landscape drawings B3553F05-3000-DR-0002, 0004 & 0005 The sections show the proposed landscape planting at the approximate size it would be fifteen years after completion of construction. Existing vegetation (trees & shrubs) Existing vegetation to be removed Proposed long grass and wildflowers --- Existing ground profile in area of proposed cut Proposed 10m high road lighting