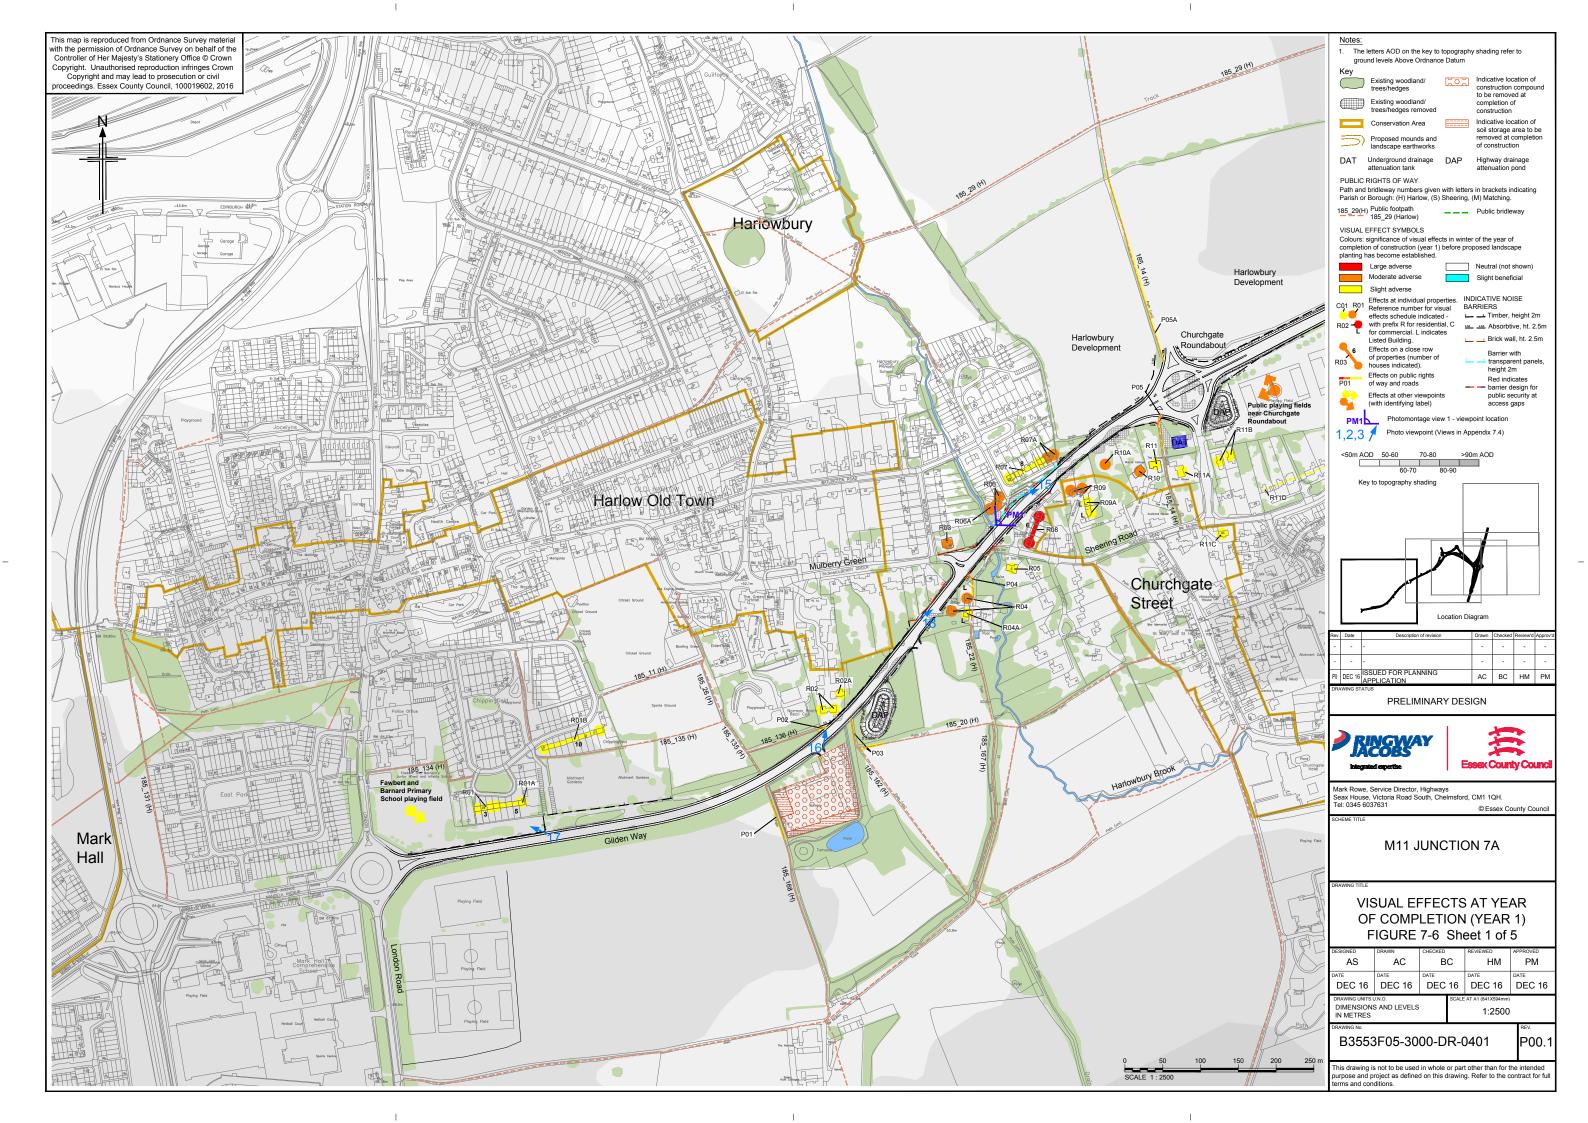

## **Volume B Figures**

 All dimensions in metres unless stated otherwise. 2. Section locations are shown in context on landscape drawings B3553F05-3000-DR-0002, 0004 & 0005 The sections show the proposed landscape planting at the approximate size it would be fifteen years after completion of construction. Existing vegetation (trees & shrubs) Existing vegetation to be removed Proposed long grass and wildflowers --- Existing ground profile in area of proposed cut Proposed 10m high road lighting