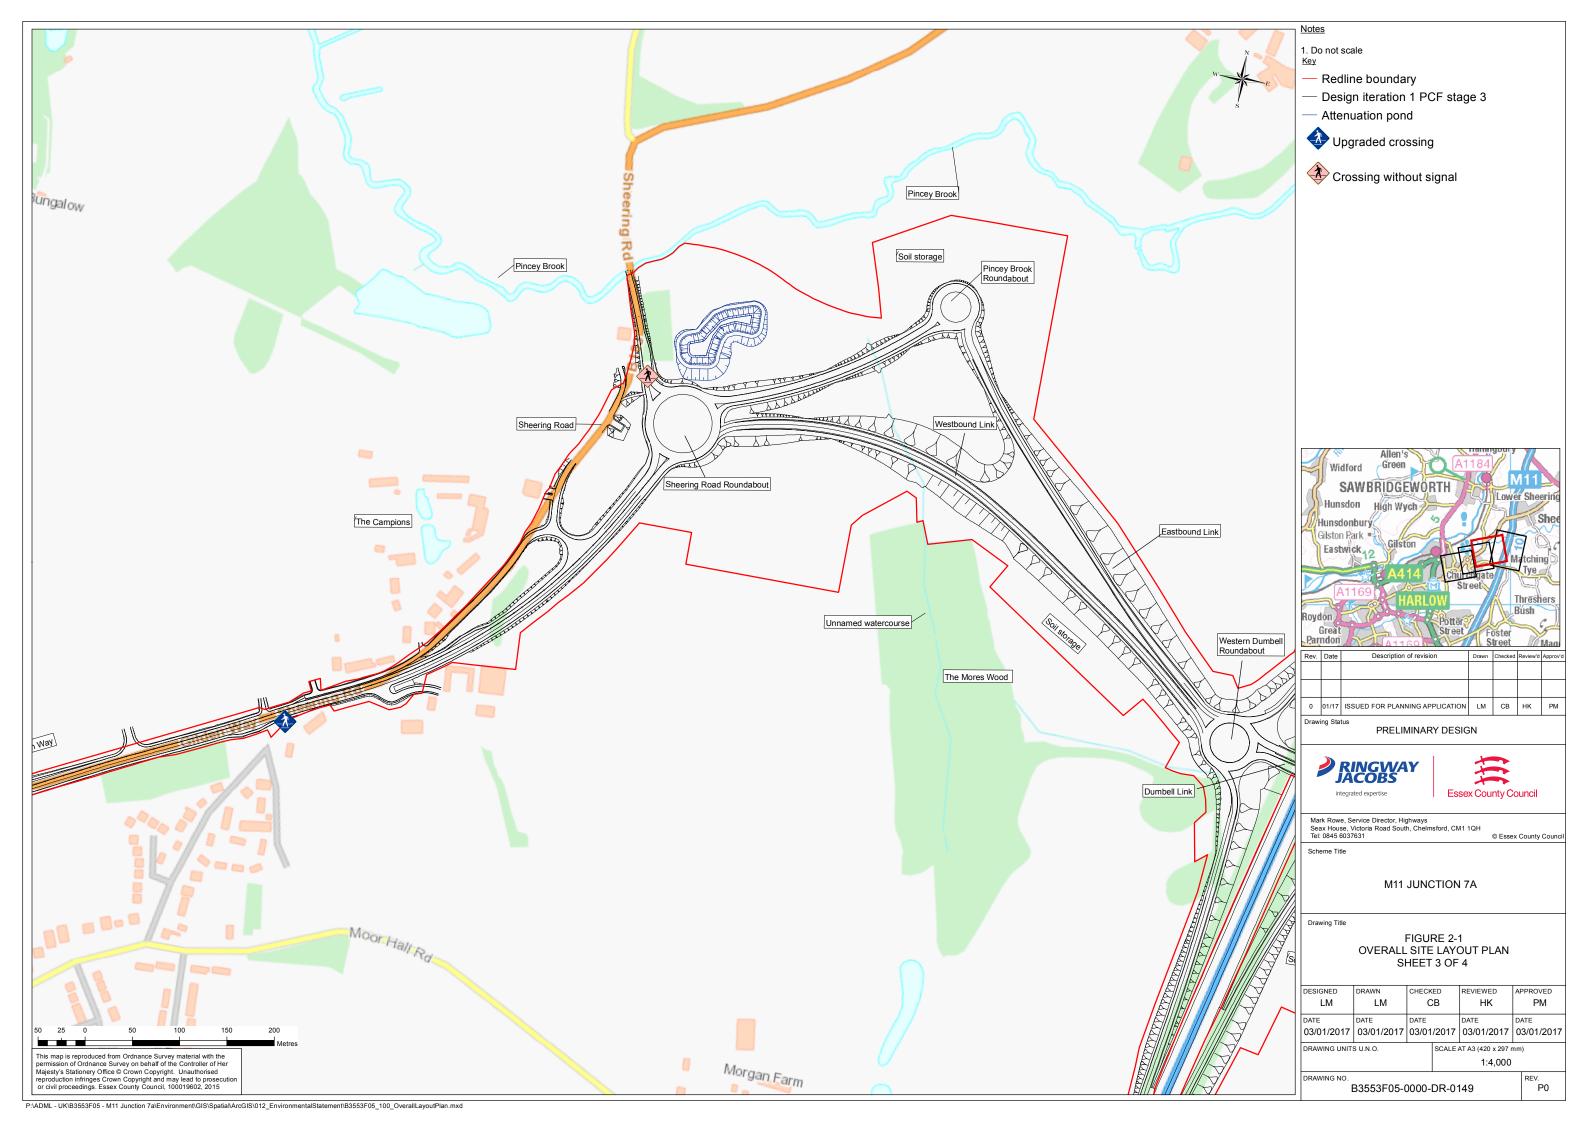

## **Volume B Figures**

 All dimensions in metres unless stated otherwise. 2. Section locations are shown in context on landscape drawings B3553F05-3000-DR-0002, 0004 & 0005 The sections show the proposed landscape planting at the approximate size it would be fifteen years after completion of construction. Existing vegetation (trees & shrubs) Existing vegetation to be removed Proposed long grass and wildflowers --- Existing ground profile in area of proposed cut Proposed 10m high road lighting