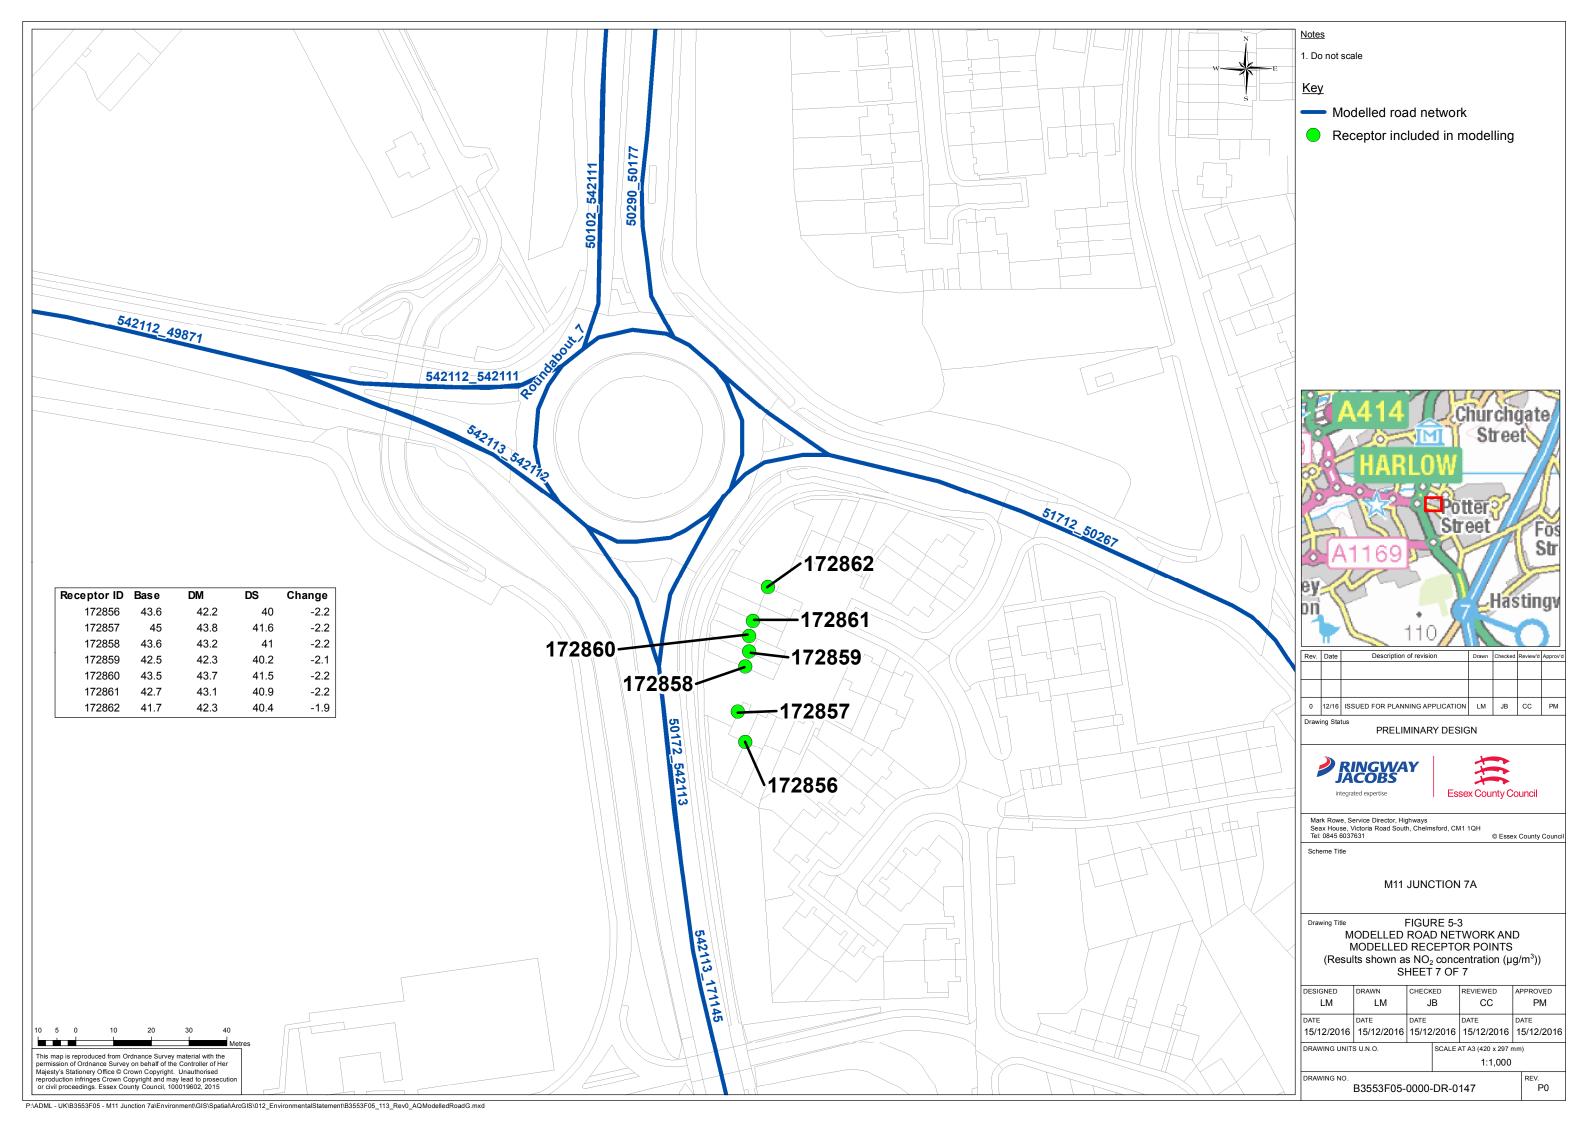

## **Volume B Figures**















































































 All dimensions in metres unless stated otherwise. 2. Section locations are shown in context on landscape drawings B3553F05-3000-DR-0002, 0004 & 0005 The sections show the proposed landscape planting at the approximate size it would be fifteen years after completion of construction. Existing vegetation (trees & shrubs) Existing vegetation to be removed Proposed long grass and wildflowers --- Existing ground profile in area of proposed cut Proposed 10m high road lighting

| 1104. | Dute            | Description of revision            | Diamii | Oriconca | I CONCHIO | , tppior u |  |  |
|-------|-----------------|------------------------------------|--------|----------|-----------|------------|--|--|
| -     | -               | -                                  |