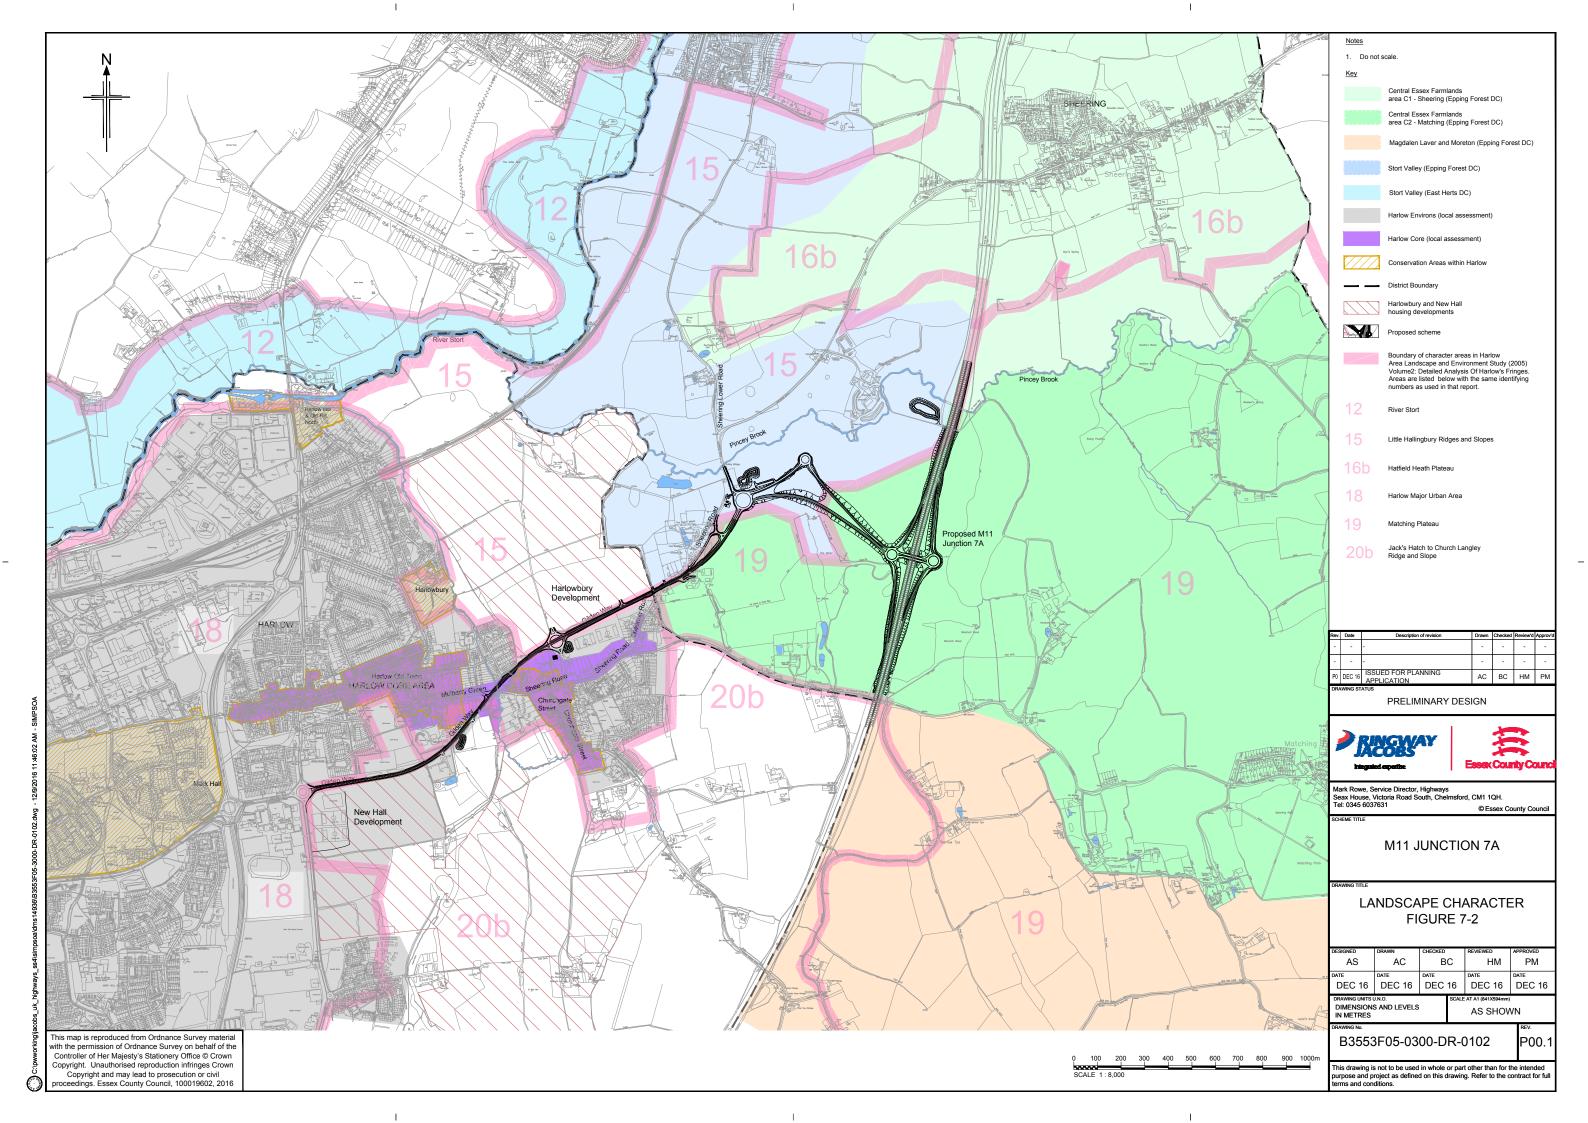

## **Volume B Figures**

 All dimensions in metres unless stated otherwise. 2. Section locations are shown in context on landscape drawings B3553F05-3000-DR-0002, 0004 & 0005 The sections show the proposed landscape planting at the approximate size it would be fifteen years after completion of construction. Existing vegetation (trees & shrubs) Existing vegetation to be removed Proposed long grass and wildflowers --- Existing ground profile in area of proposed cut Proposed 10m high road lighting