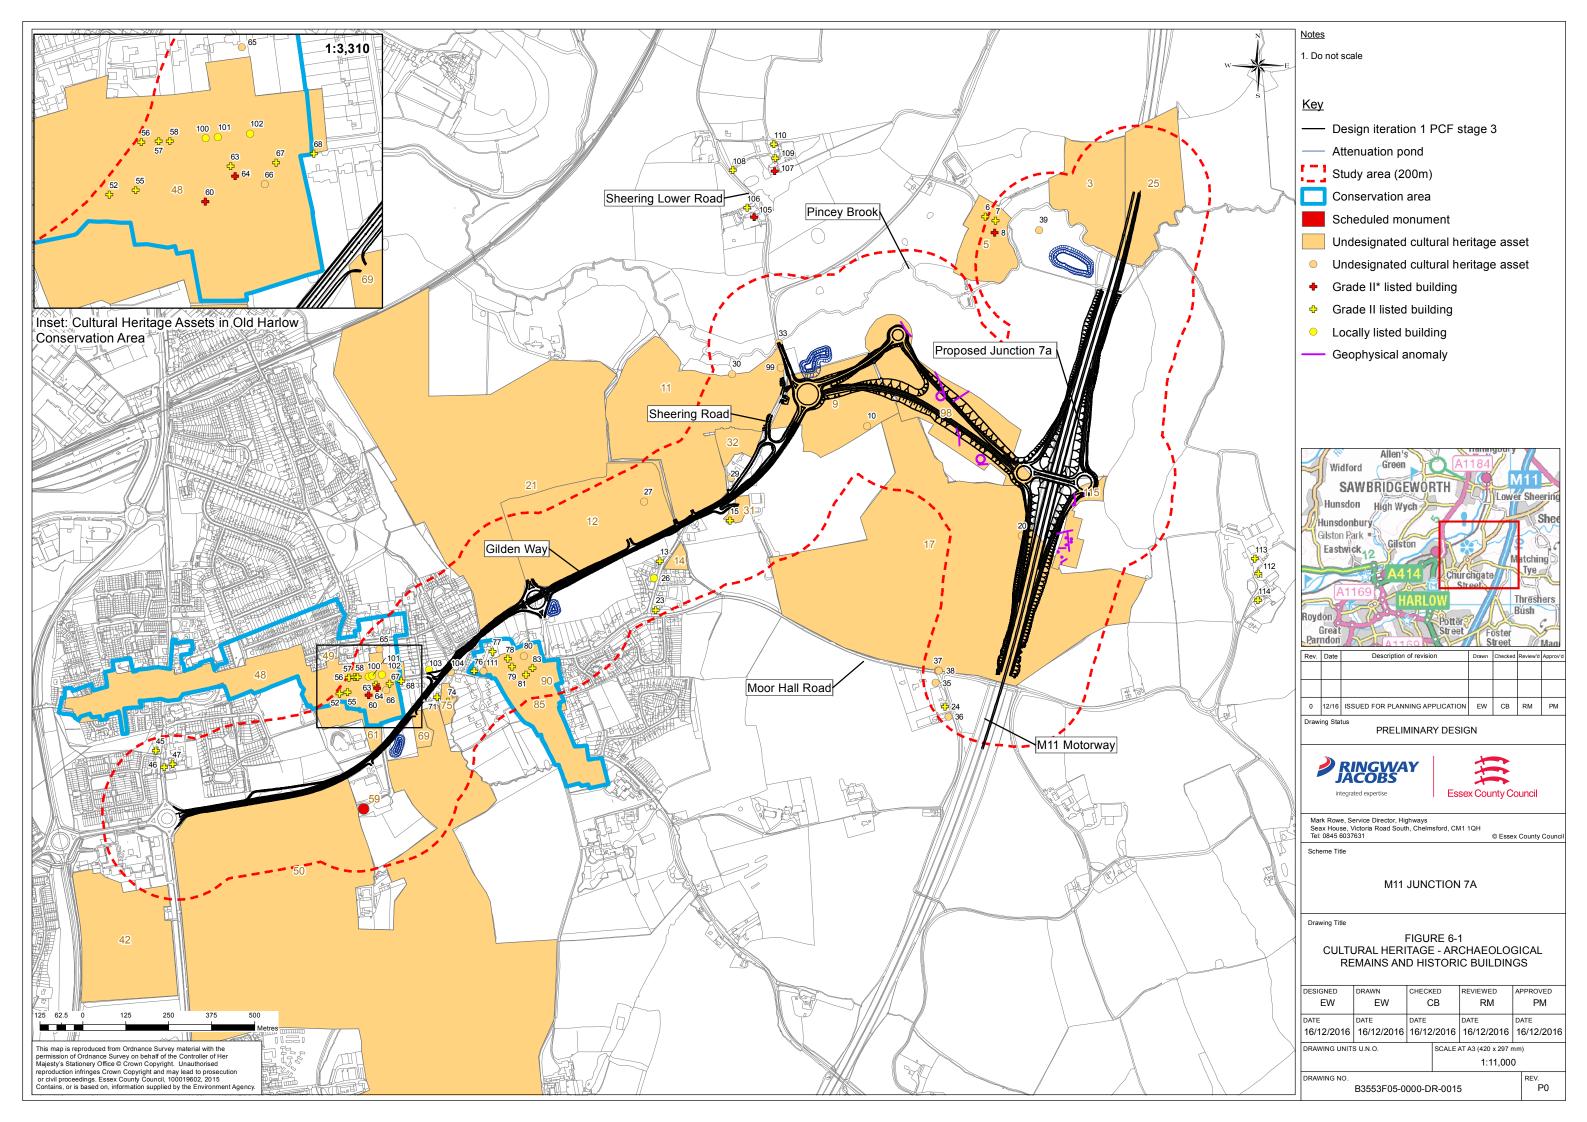

## **Volume B Figures**















































































 All dimensions in metres unless stated otherwise. 2. Section locations are shown in context on landscape drawings B3553F05-3000-DR-0002, 0004 & 0005 The sections show the proposed landscape planting at the approximate size it would be fifteen years after completion of construction. Existing vegetation (trees & shrubs) Existing vegetation to be removed Proposed long grass and wildflowers --- Existing ground profile in area of proposed cut Proposed 10m high road lighting

| 1104. | Dute            | Description of revision            | Diamii | Oriconca | I CONCHIO | , tppior u |  |  |
|-------|-----------------|------------------------------------|--------|----------|-----------|------------|--|--|
| -     | -               | -                                  | -