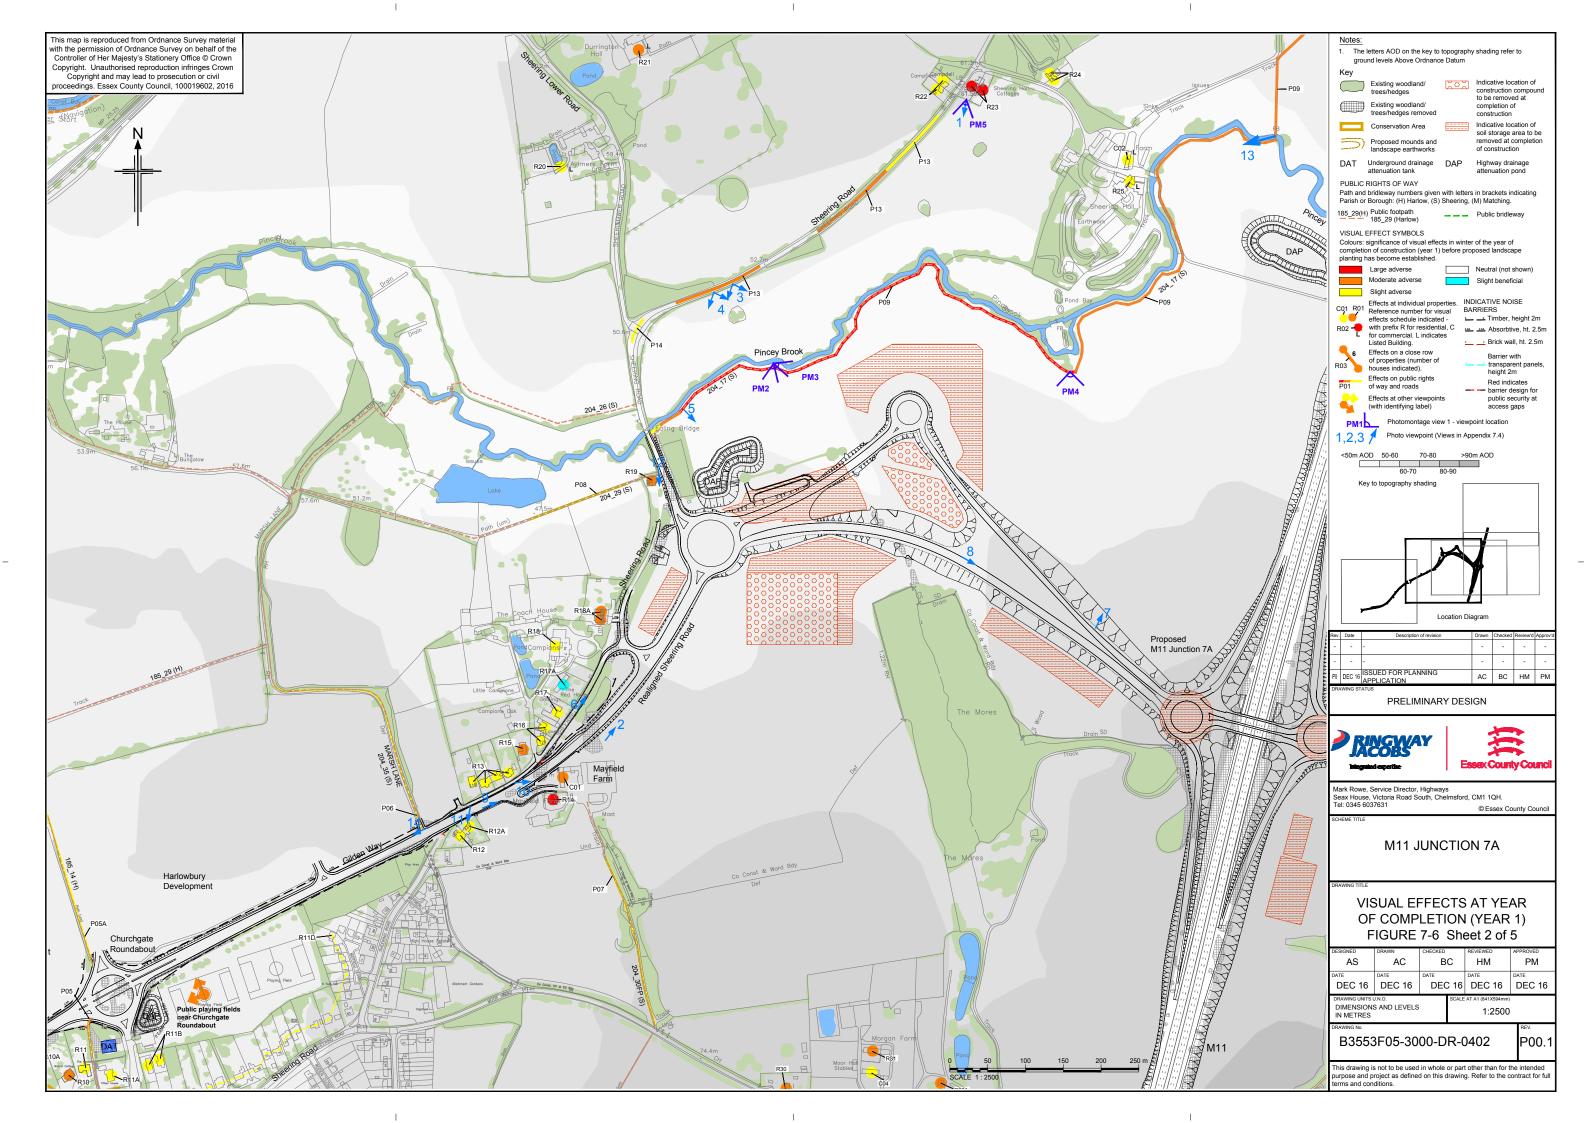

## **Volume B Figures**

 All dimensions in metres unless stated otherwise. 2. Section locations are shown in context on landscape drawings B3553F05-3000-DR-0002, 0004 & 0005 The sections show the proposed landscape planting at the approximate size it would be fifteen years after completion of construction. Existing vegetation (trees & shrubs) Existing vegetation to be removed Proposed long grass and wildflowers --- Existing ground profile in area of proposed cut Proposed 10m high road lighting