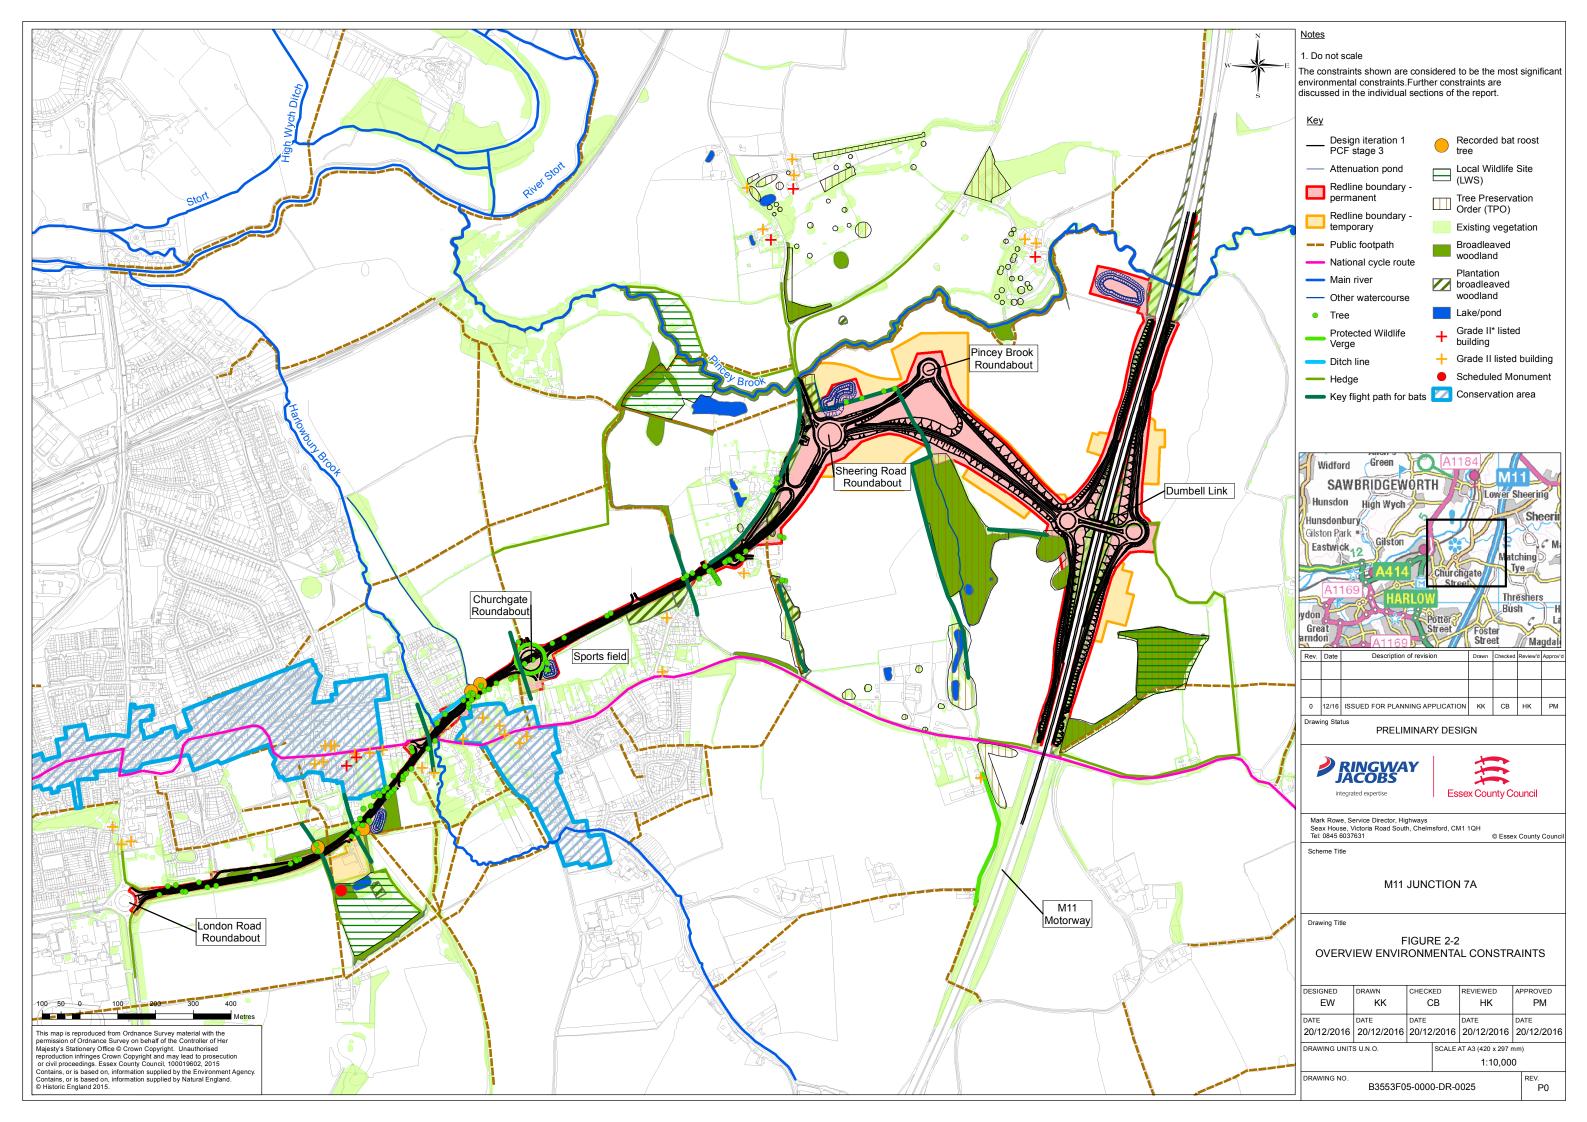

## **Volume B Figures**

 All dimensions in metres unless stated otherwise. 2. Section locations are shown in context on landscape drawings B3553F05-3000-DR-0002, 0004 & 0005 The sections show the proposed landscape planting at the approximate size it would be fifteen years after completion of construction. Existing vegetation (trees & shrubs) Existing vegetation to be removed Proposed long grass and wildflowers --- Existing ground profile in area of proposed cut Proposed 10m high road lighting