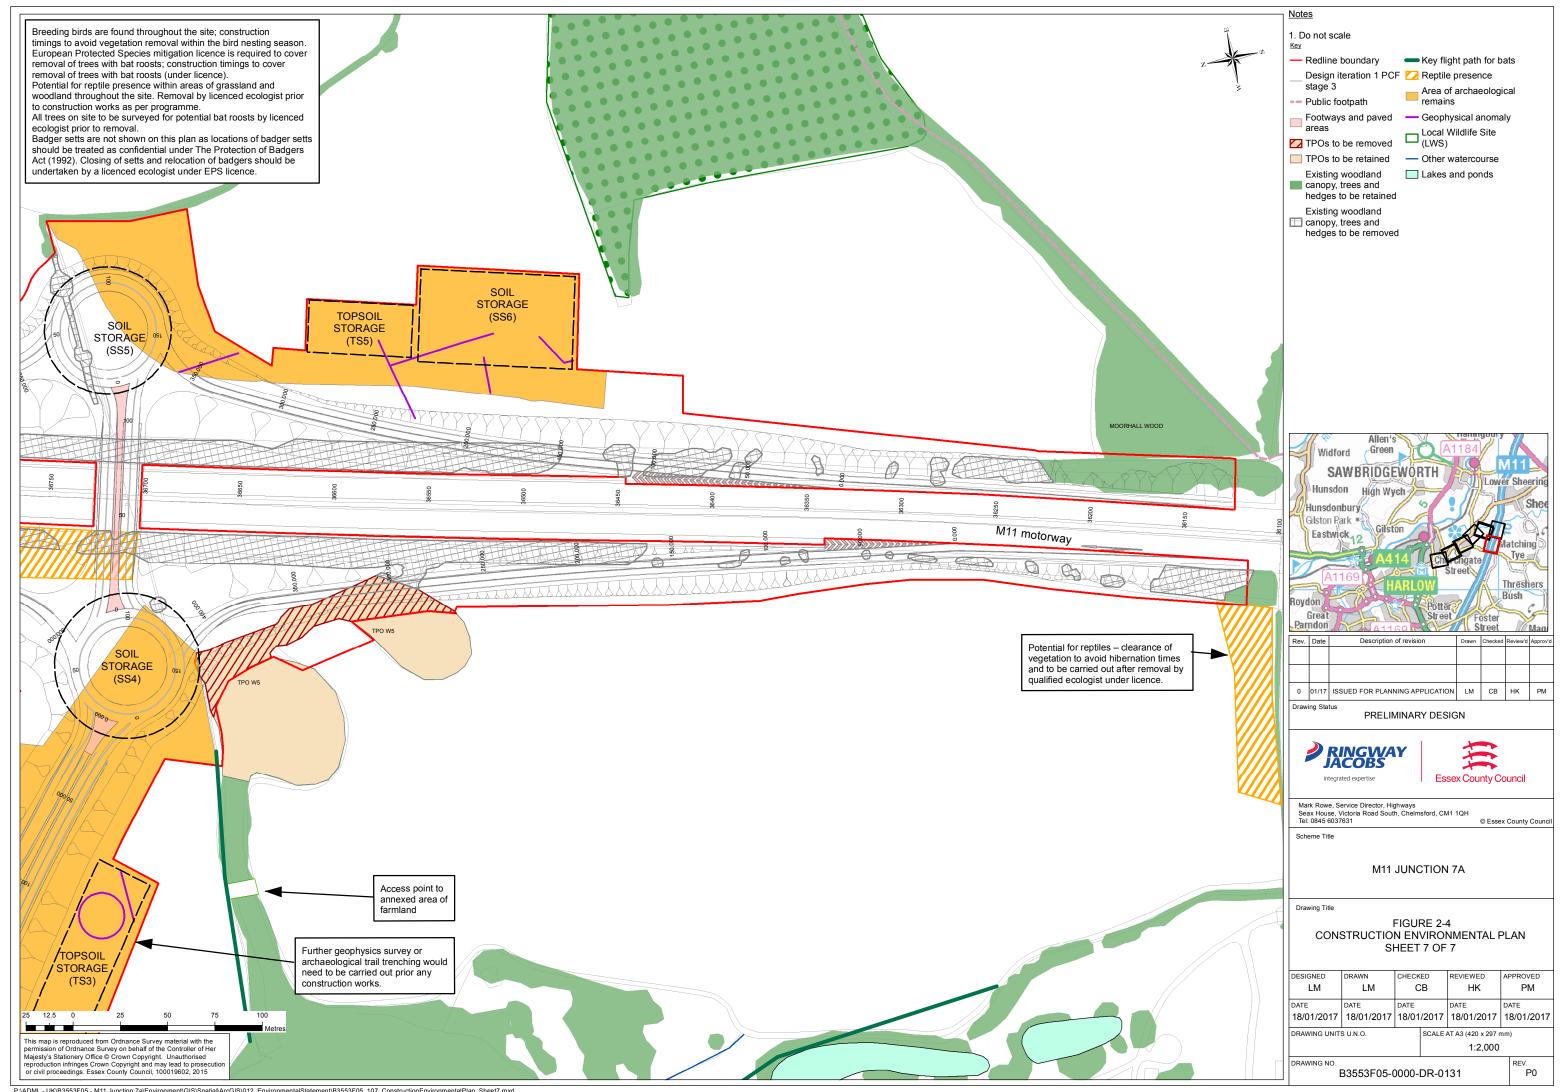

## **Volume B Figures**

 All dimensions in metres unless stated otherwise. 2. Section locations are shown in context on landscape drawings B3553F05-3000-DR-0002, 0004 & 0005 The sections show the proposed landscape planting at the approximate size it would be fifteen years after completion of construction. Existing vegetation (trees & shrubs) Existing vegetation to be removed Proposed long grass and wildflowers --- Existing ground profile in area of proposed cut Proposed 10m high road lighting