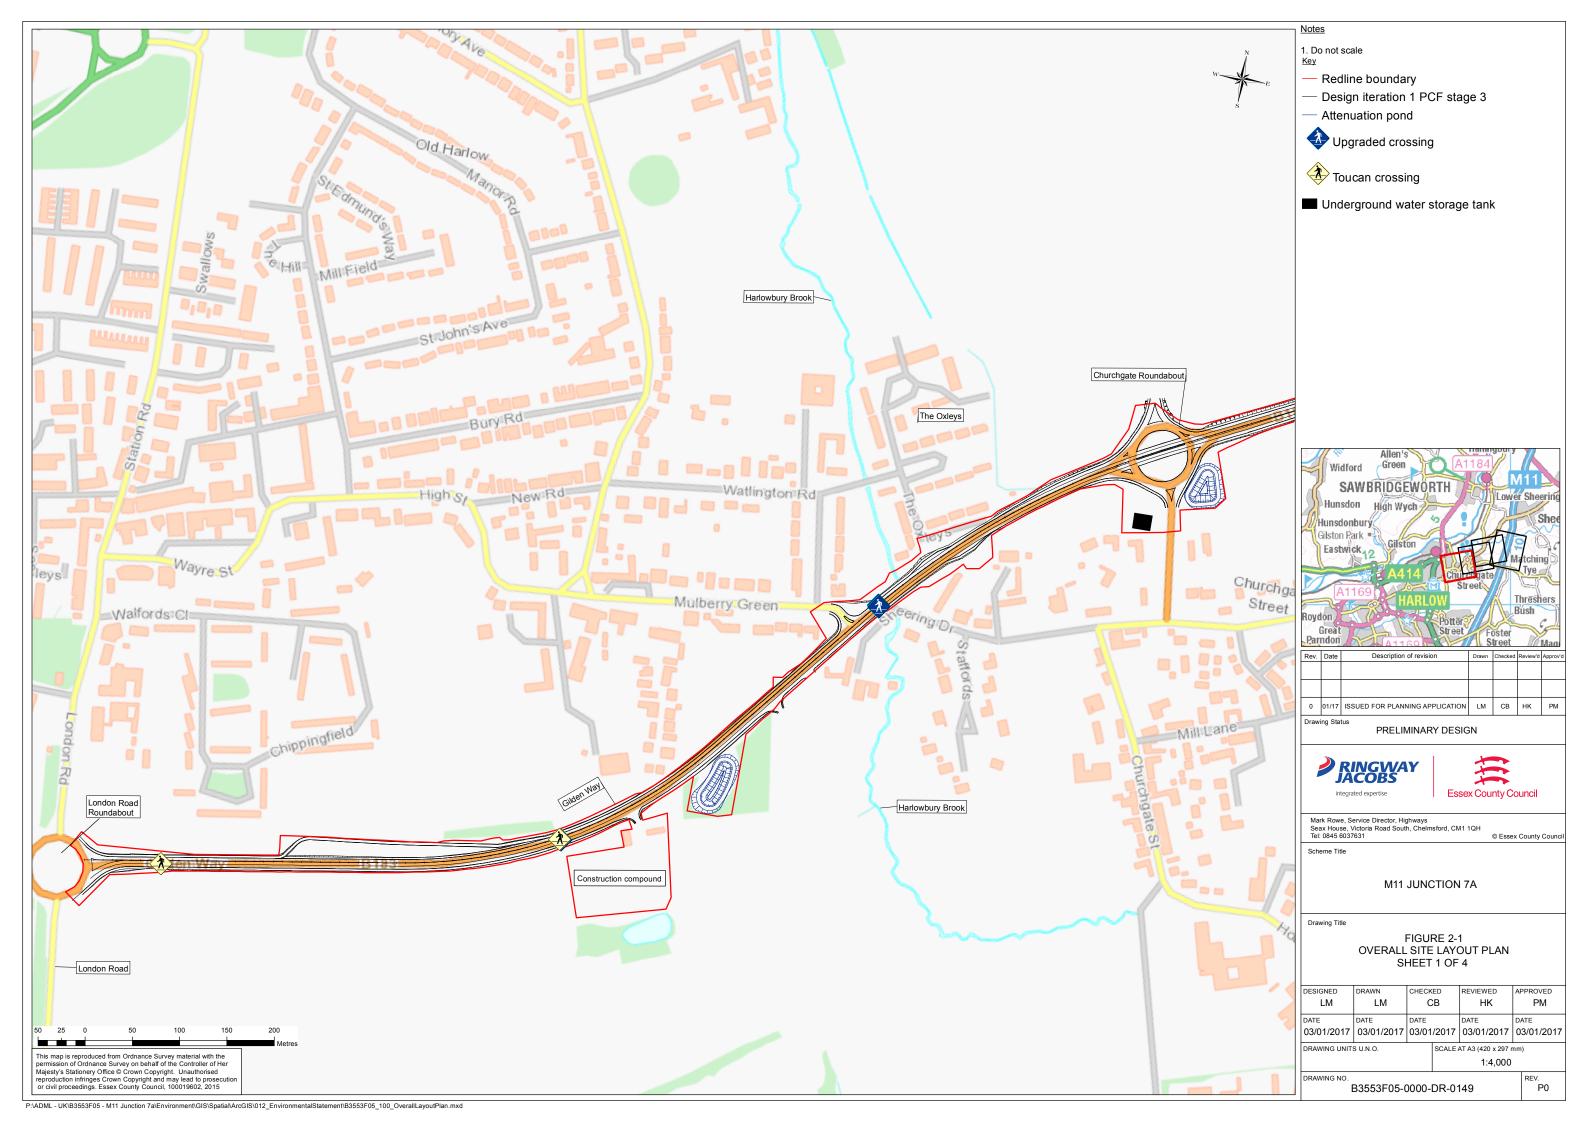

## **Volume B Figures**

 All dimensions in metres unless stated otherwise. 2. Section locations are shown in context on landscape drawings B3553F05-3000-DR-0002, 0004 & 0005 The sections show the proposed landscape planting at the approximate size it would be fifteen years after completion of construction. Existing vegetation (trees & shrubs) Existing vegetation to be removed Proposed long grass and wildflowers --- Existing ground profile in area of proposed cut Proposed 10m high road lighting