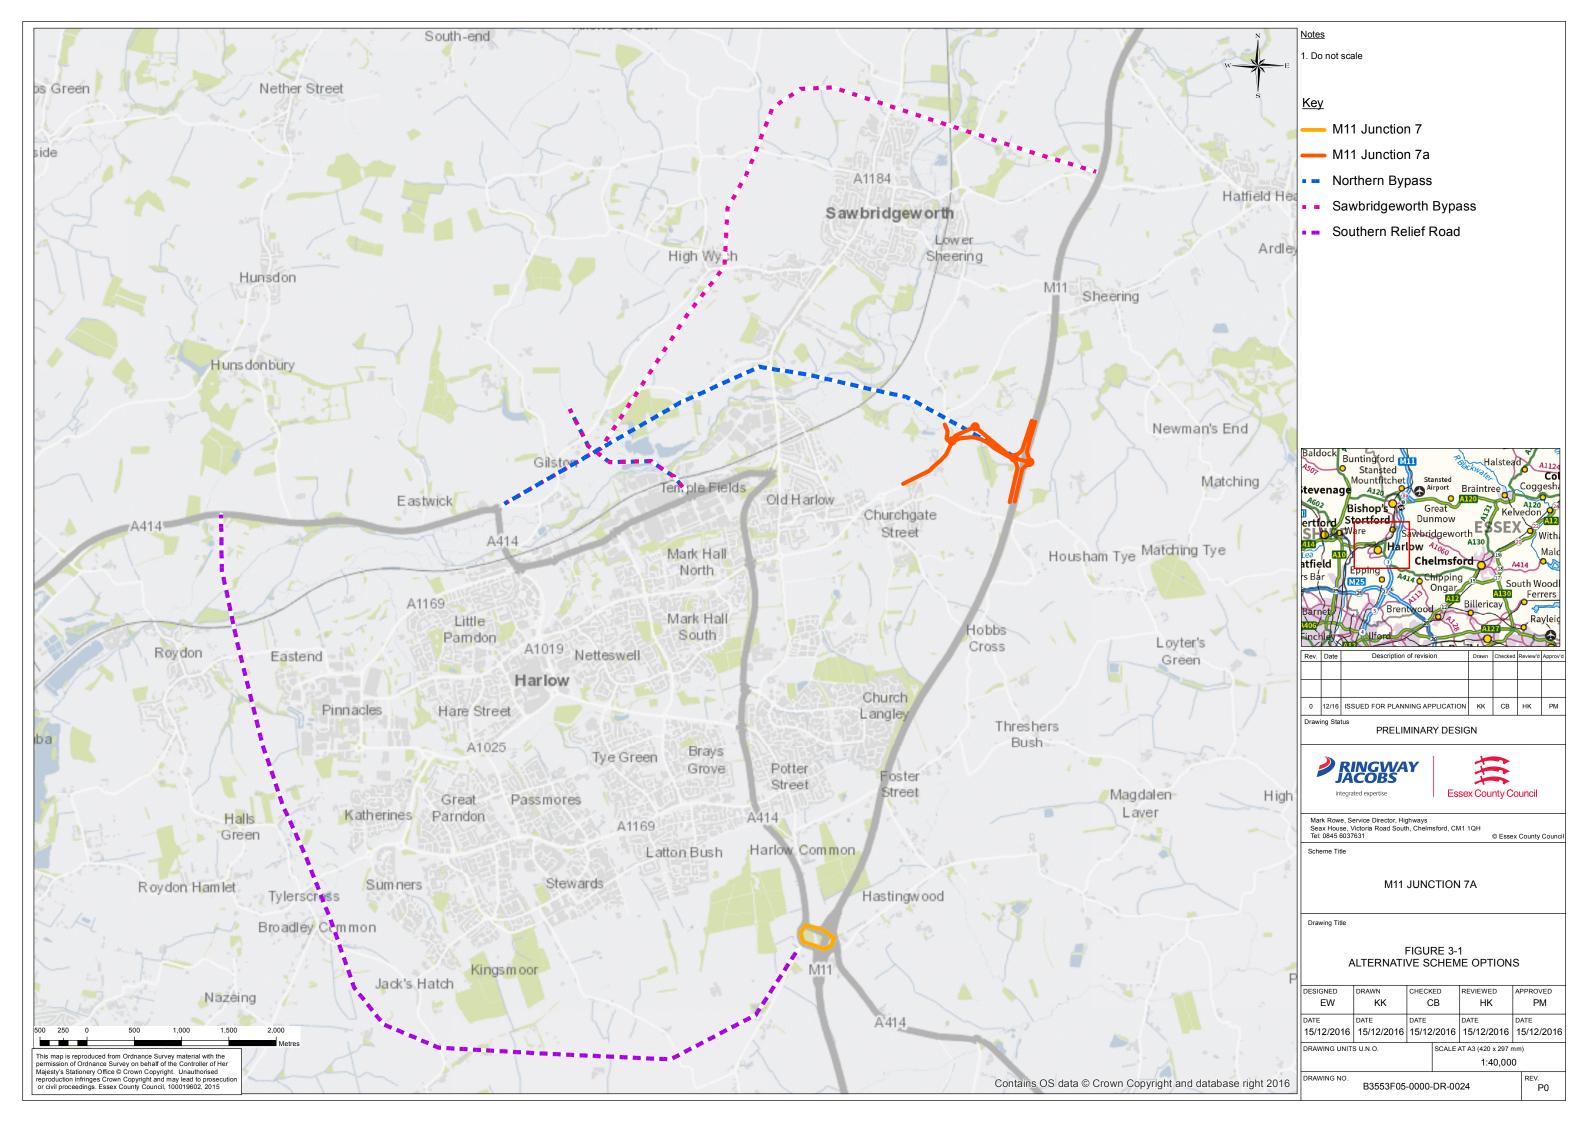

## **Volume B Figures**

 All dimensions in metres unless stated otherwise. 2. Section locations are shown in context on landscape drawings B3553F05-3000-DR-0002, 0004 & 0005 The sections show the proposed landscape planting at the approximate size it would be fifteen years after completion of construction. Existing vegetation (trees & shrubs) Existing vegetation to be removed Proposed long grass and wildflowers --- Existing ground profile in area of proposed cut Proposed 10m high road lighting