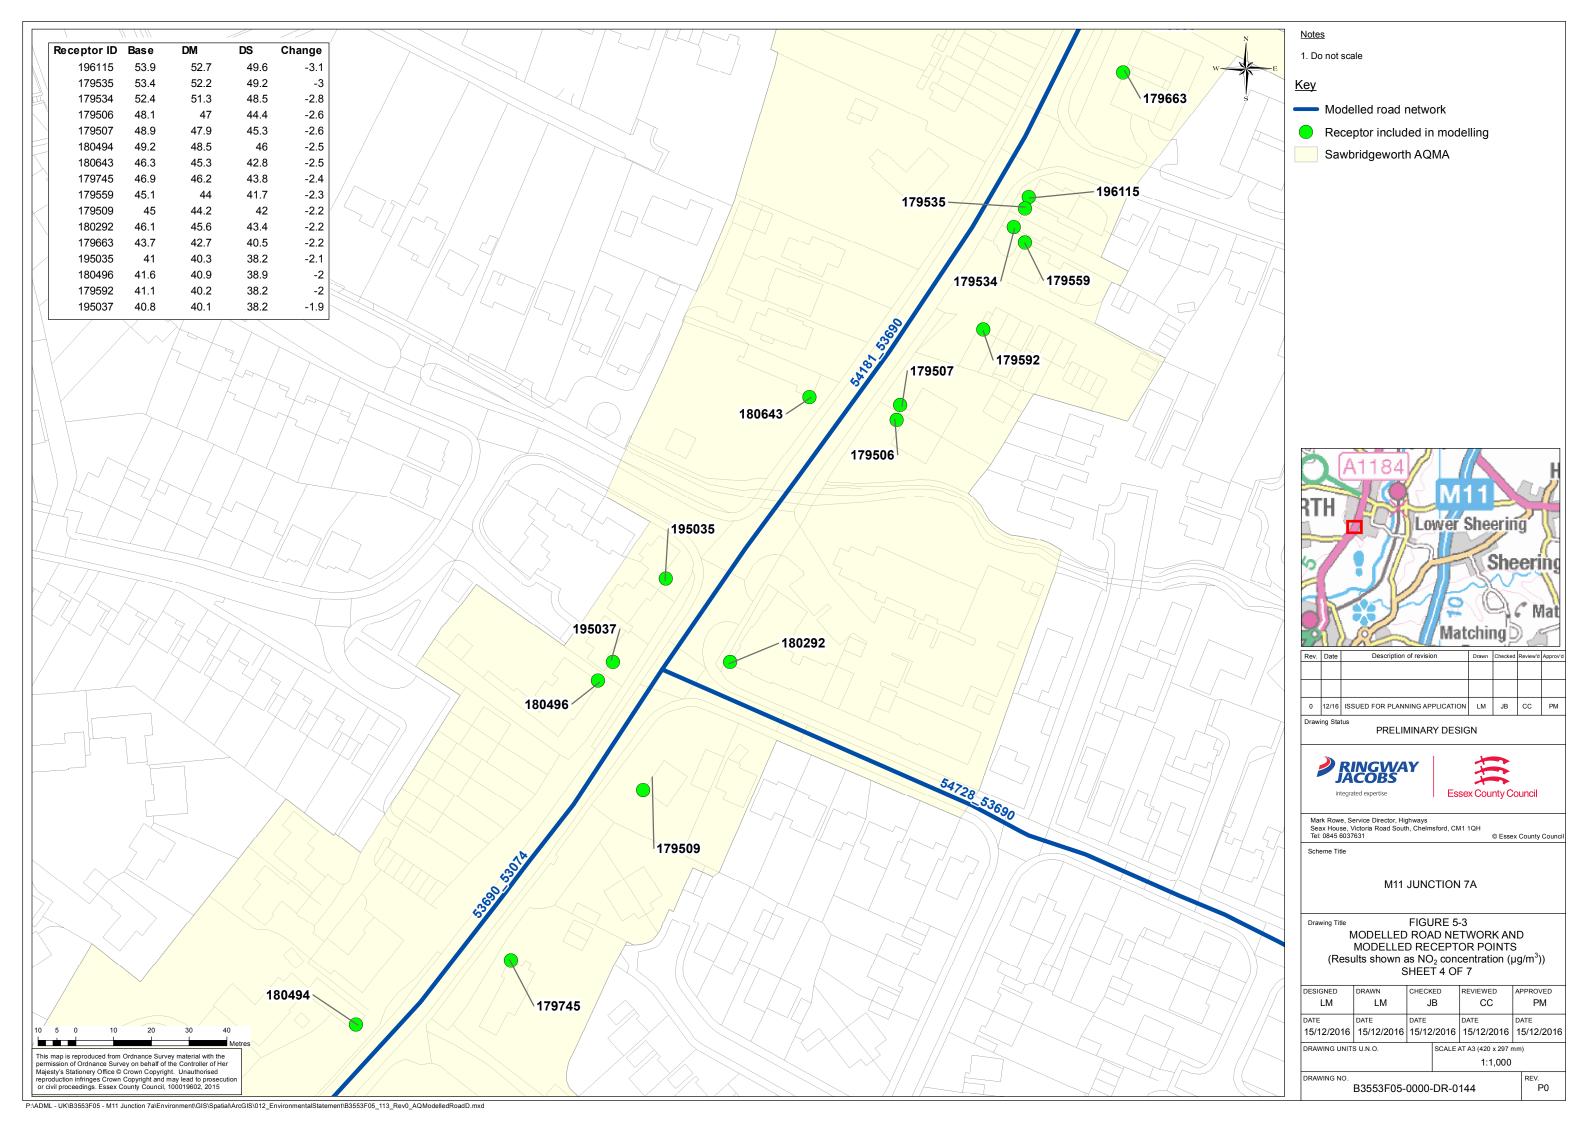

## **Volume B Figures**















































































 All dimensions in metres unless stated otherwise. 2. Section locations are shown in context on landscape drawings B3553F05-3000-DR-0002, 0004 & 0005 The sections show the proposed landscape planting at the approximate size it would be fifteen years after completion of construction. Existing vegetation (trees & shrubs) Existing vegetation to be removed Proposed long grass and wildflowers --- Existing ground profile in area of proposed cut Proposed 10m high road lighting

| 1104. | Dute            | Description of revision            | Diamii | Oriconca | I CONCHIO | , tppior u |  |  |
|-------|-----------------|------------------------------------|--------|----------|-----------|------------|--|--|
| -     | -               | -