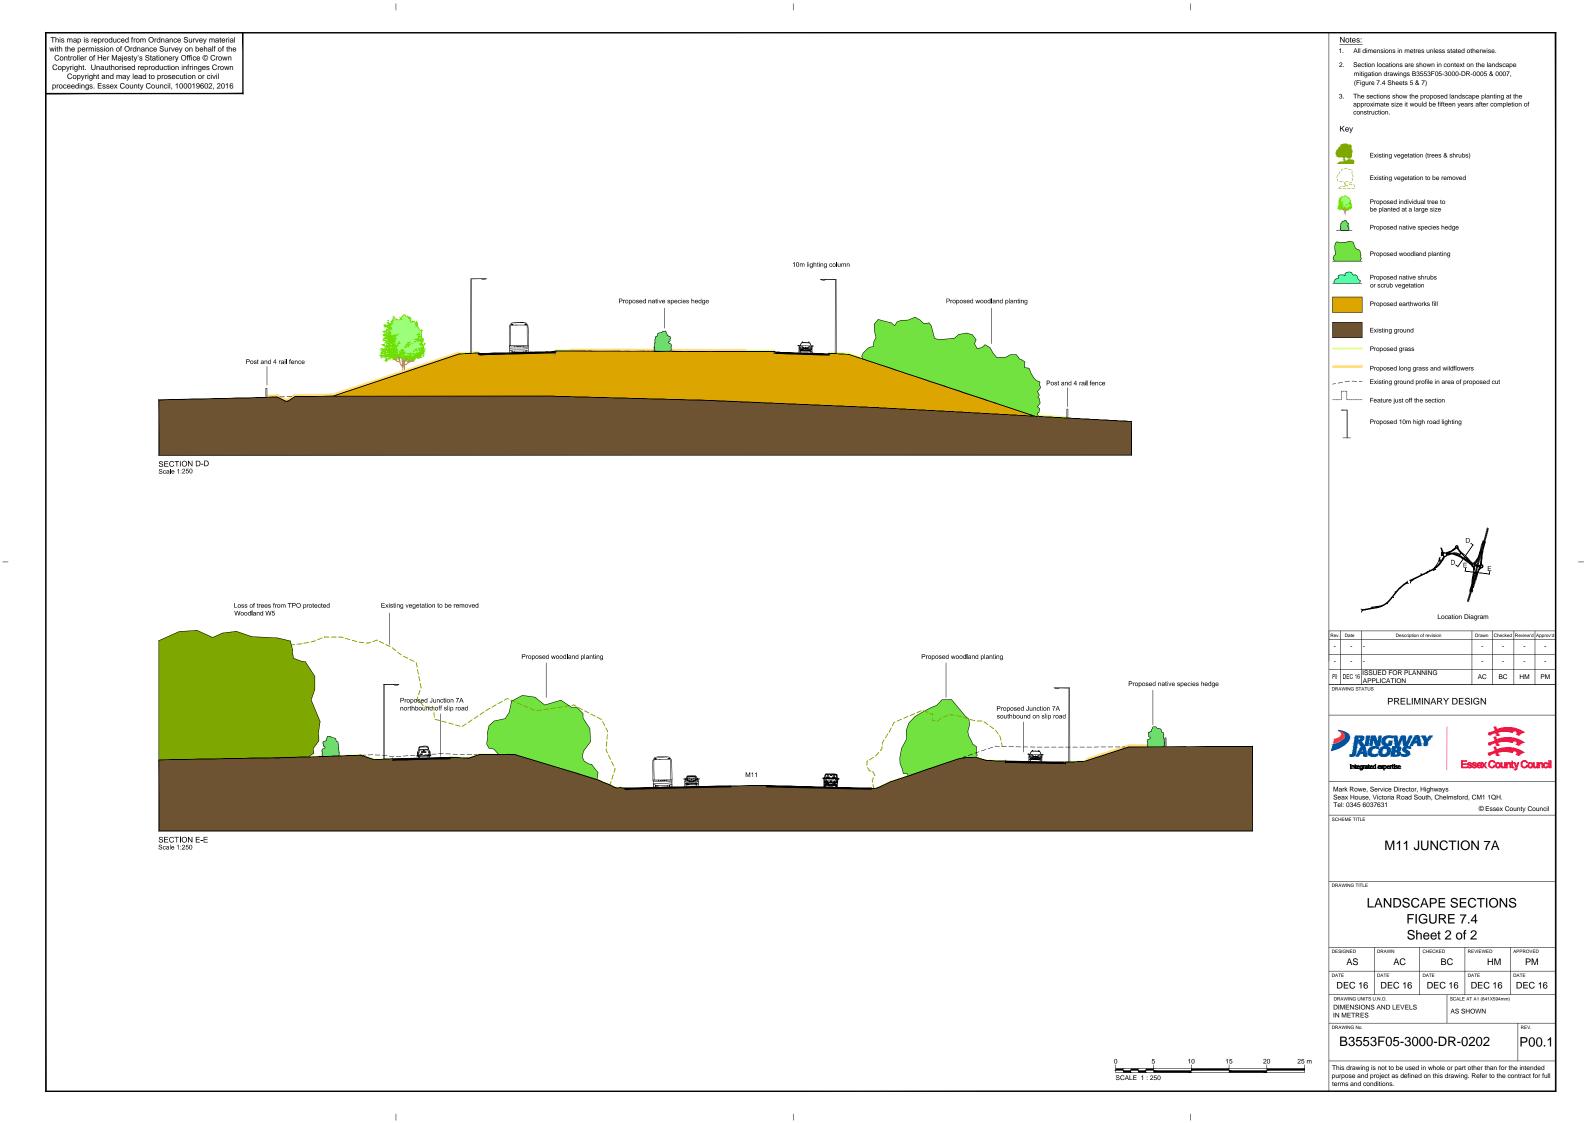

## **Volume B Figures**

 All dimensions in metres unless stated otherwise. 2. Section locations are shown in context on landscape drawings B3553F05-3000-DR-0002, 0004 & 0005 The sections show the proposed landscape planting at the approximate size it would be fifteen years after completion of construction. Existing vegetation (trees & shrubs) Existing vegetation to be removed Proposed long grass and wildflowers --- Existing ground profile in area of proposed cut Proposed 10m high road lighting