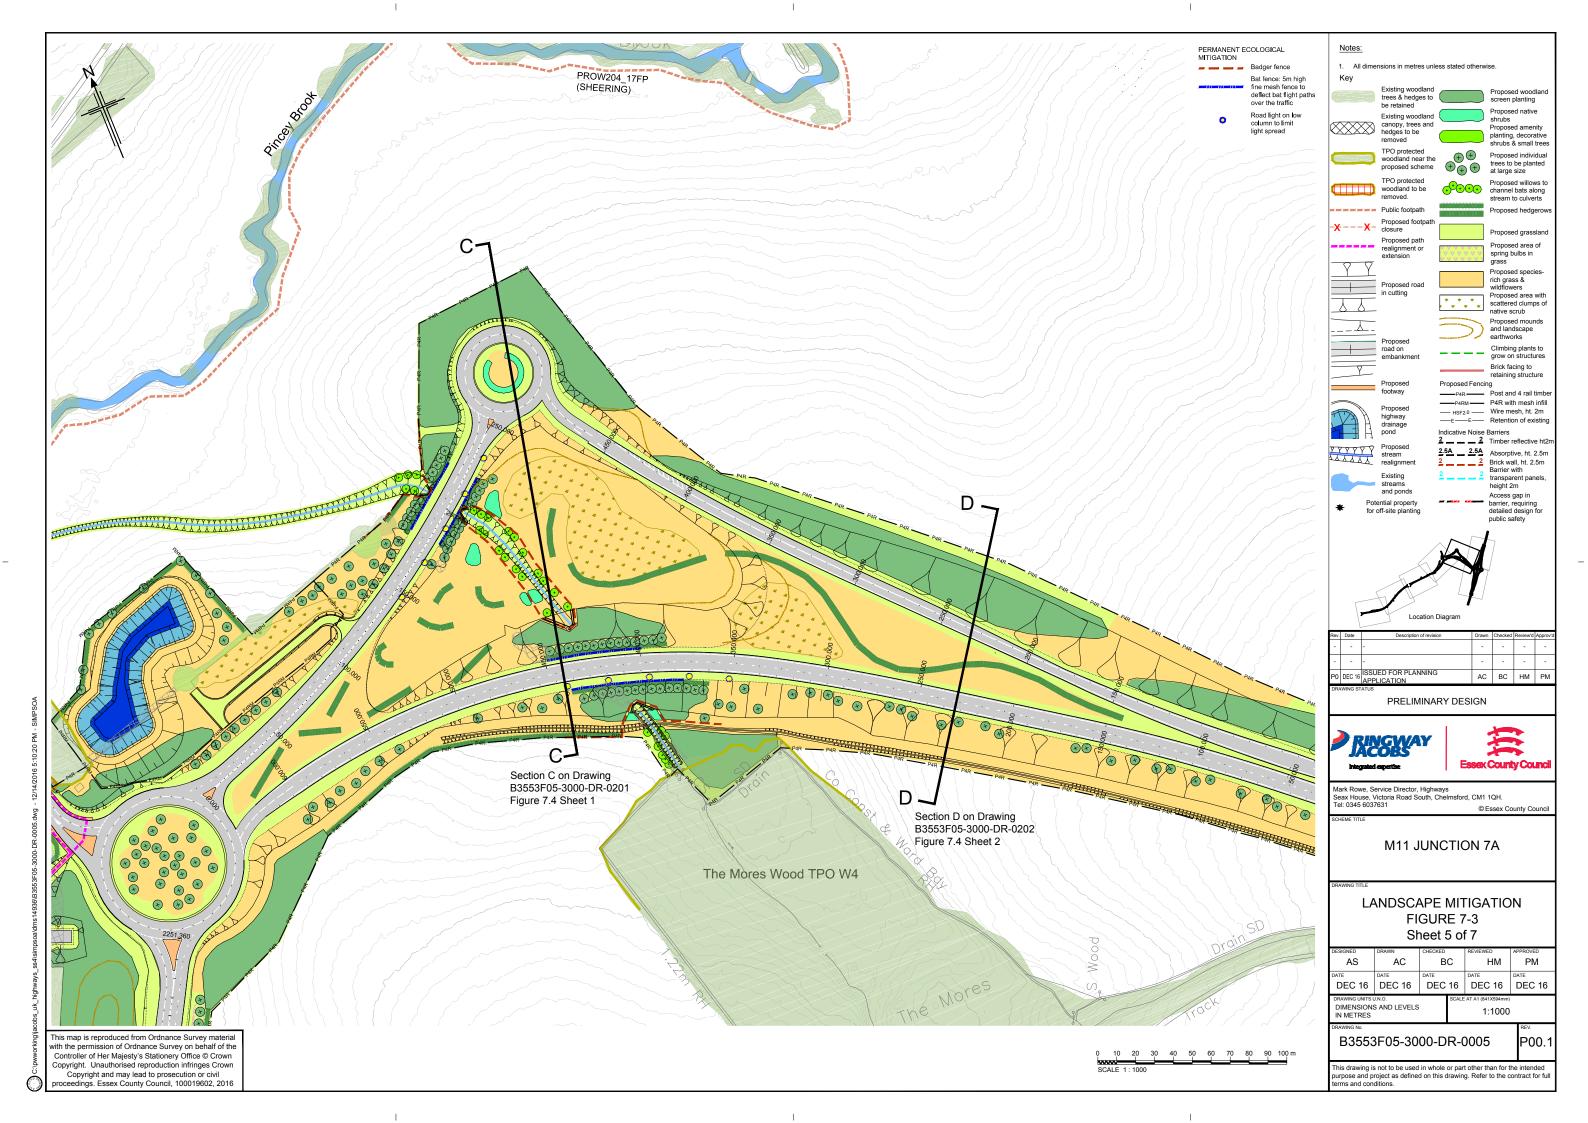

## **Volume B Figures**

 All dimensions in metres unless stated otherwise. 2. Section locations are shown in context on landscape drawings B3553F05-3000-DR-0002, 0004 & 0005 The sections show the proposed landscape planting at the approximate size it would be fifteen years after completion of construction. Existing vegetation (trees & shrubs) Existing vegetation to be removed Proposed long grass and wildflowers --- Existing ground profile in area of proposed cut Proposed 10m high road lighting