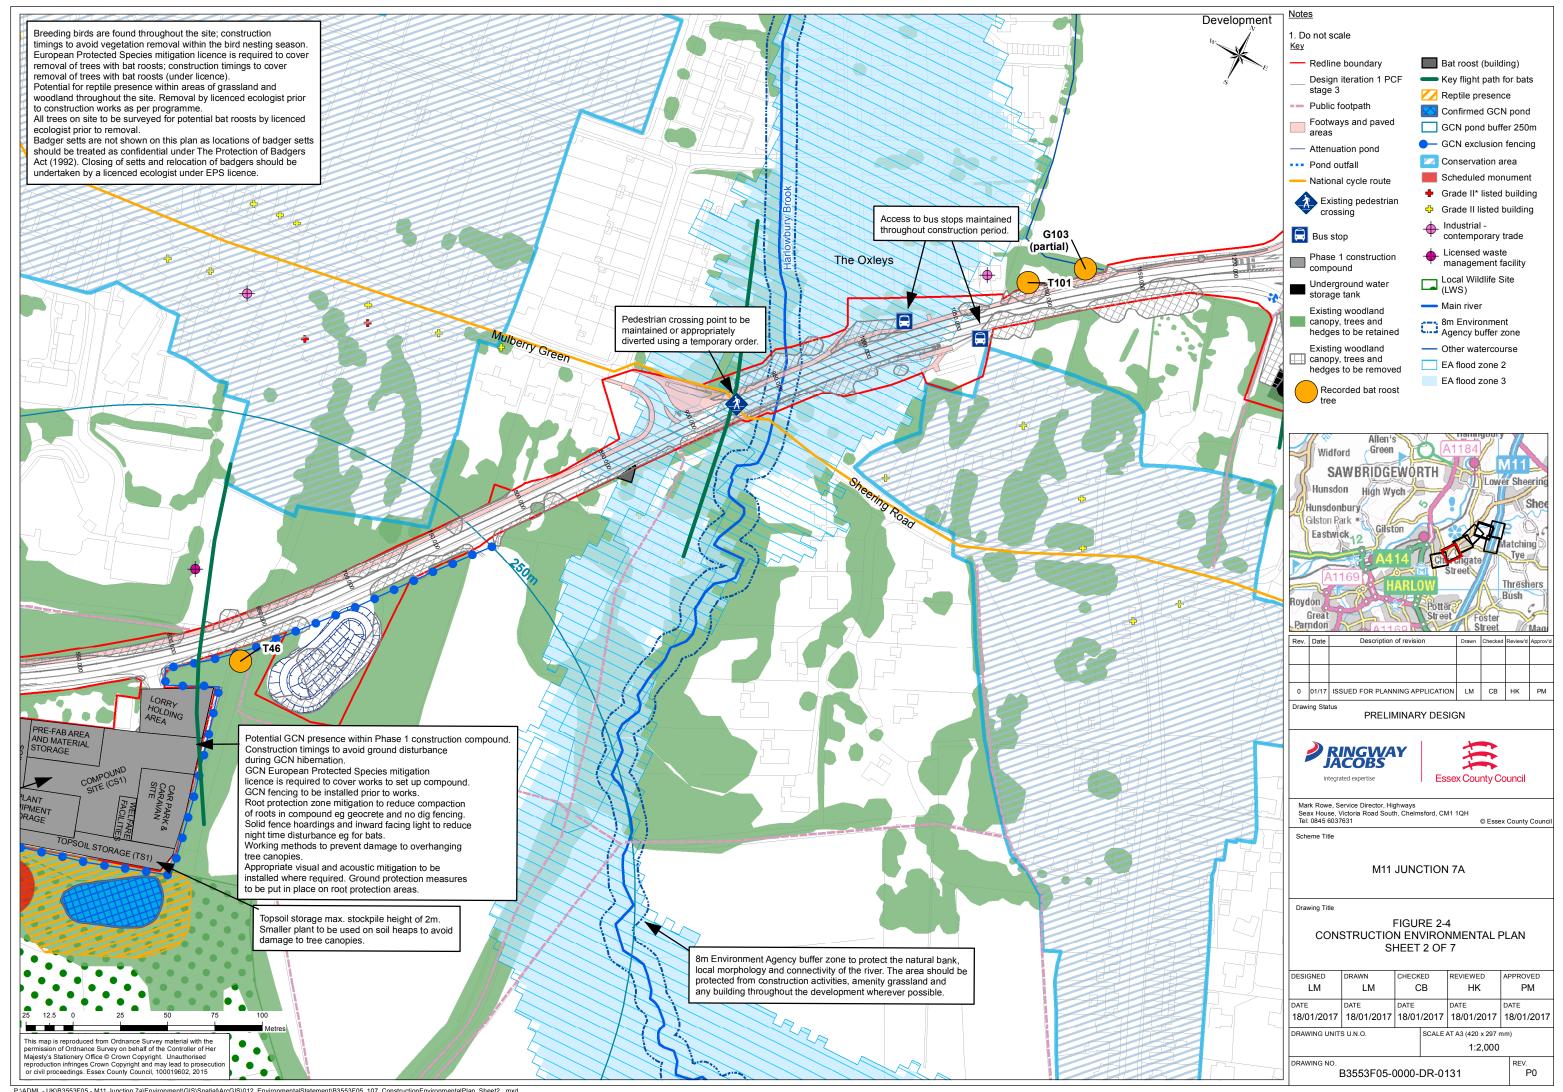

## **Volume B Figures**

 All dimensions in metres unless stated otherwise. 2. Section locations are shown in context on landscape drawings B3553F05-3000-DR-0002, 0004 & 0005 The sections show the proposed landscape planting at the approximate size it would be fifteen years after completion of construction. Existing vegetation (trees & shrubs) Existing vegetation to be removed Proposed long grass and wildflowers --- Existing ground profile in area of proposed cut Proposed 10m high road lighting