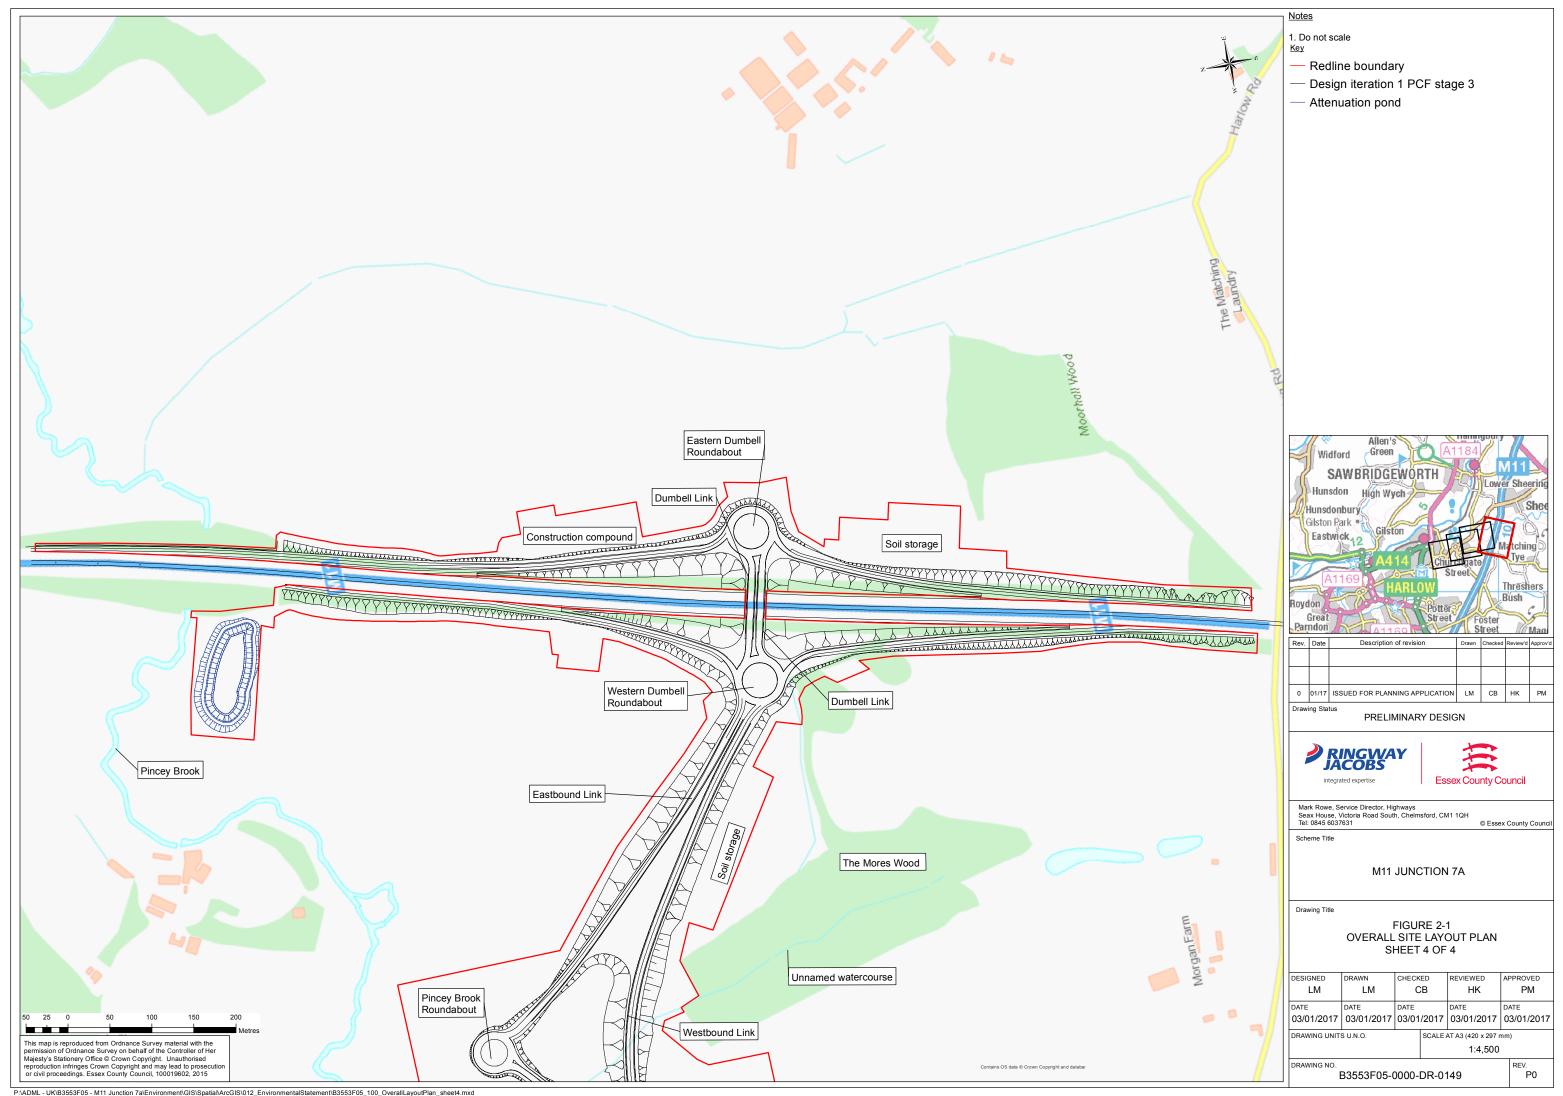

## **Volume B Figures**

 All dimensions in metres unless stated otherwise. 2. Section locations are shown in context on landscape drawings B3553F05-3000-DR-0002, 0004 & 0005 The sections show the proposed landscape planting at the approximate size it would be fifteen years after completion of construction. Existing vegetation (trees & shrubs) Existing vegetation to be removed Proposed long grass and wildflowers --- Existing ground profile in area of proposed cut Proposed 10m high road lighting