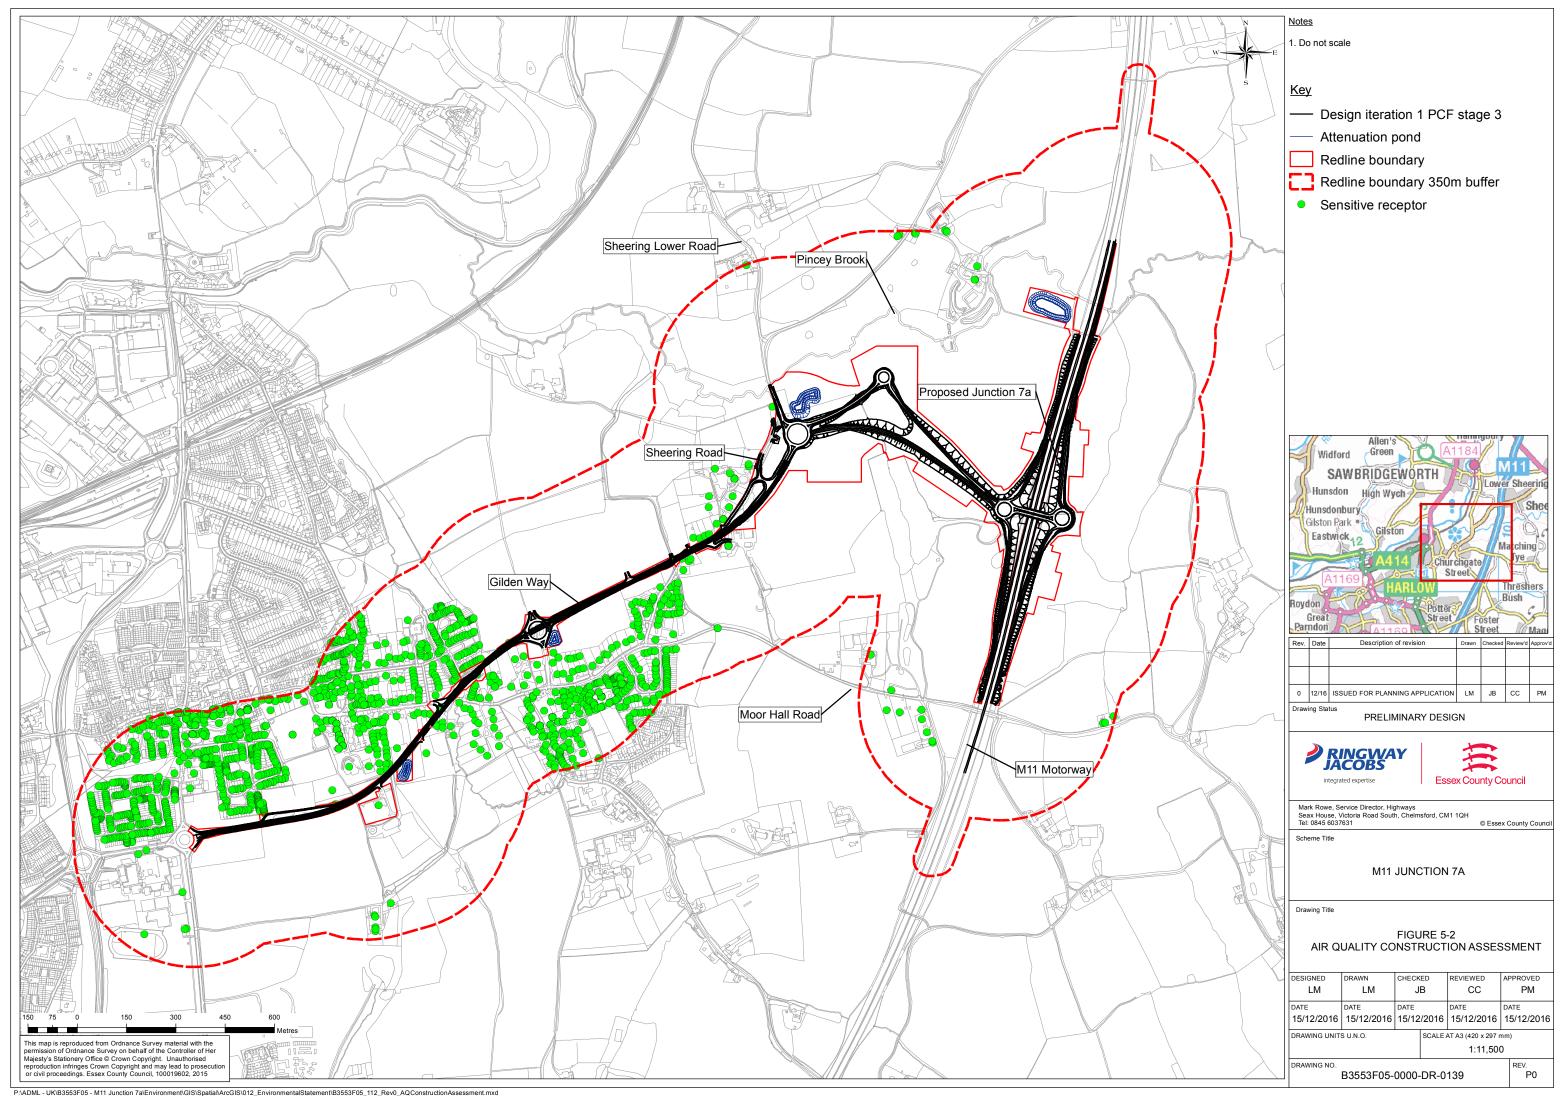

## **Volume B Figures**

 All dimensions in metres unless stated otherwise. 2. Section locations are shown in context on landscape drawings B3553F05-3000-DR-0002, 0004 & 0005 The sections show the proposed landscape planting at the approximate size it would be fifteen years after completion of construction. Existing vegetation (trees & shrubs) Existing vegetation to be removed Proposed long grass and wildflowers --- Existing ground profile in area of proposed cut Proposed 10m high road lighting