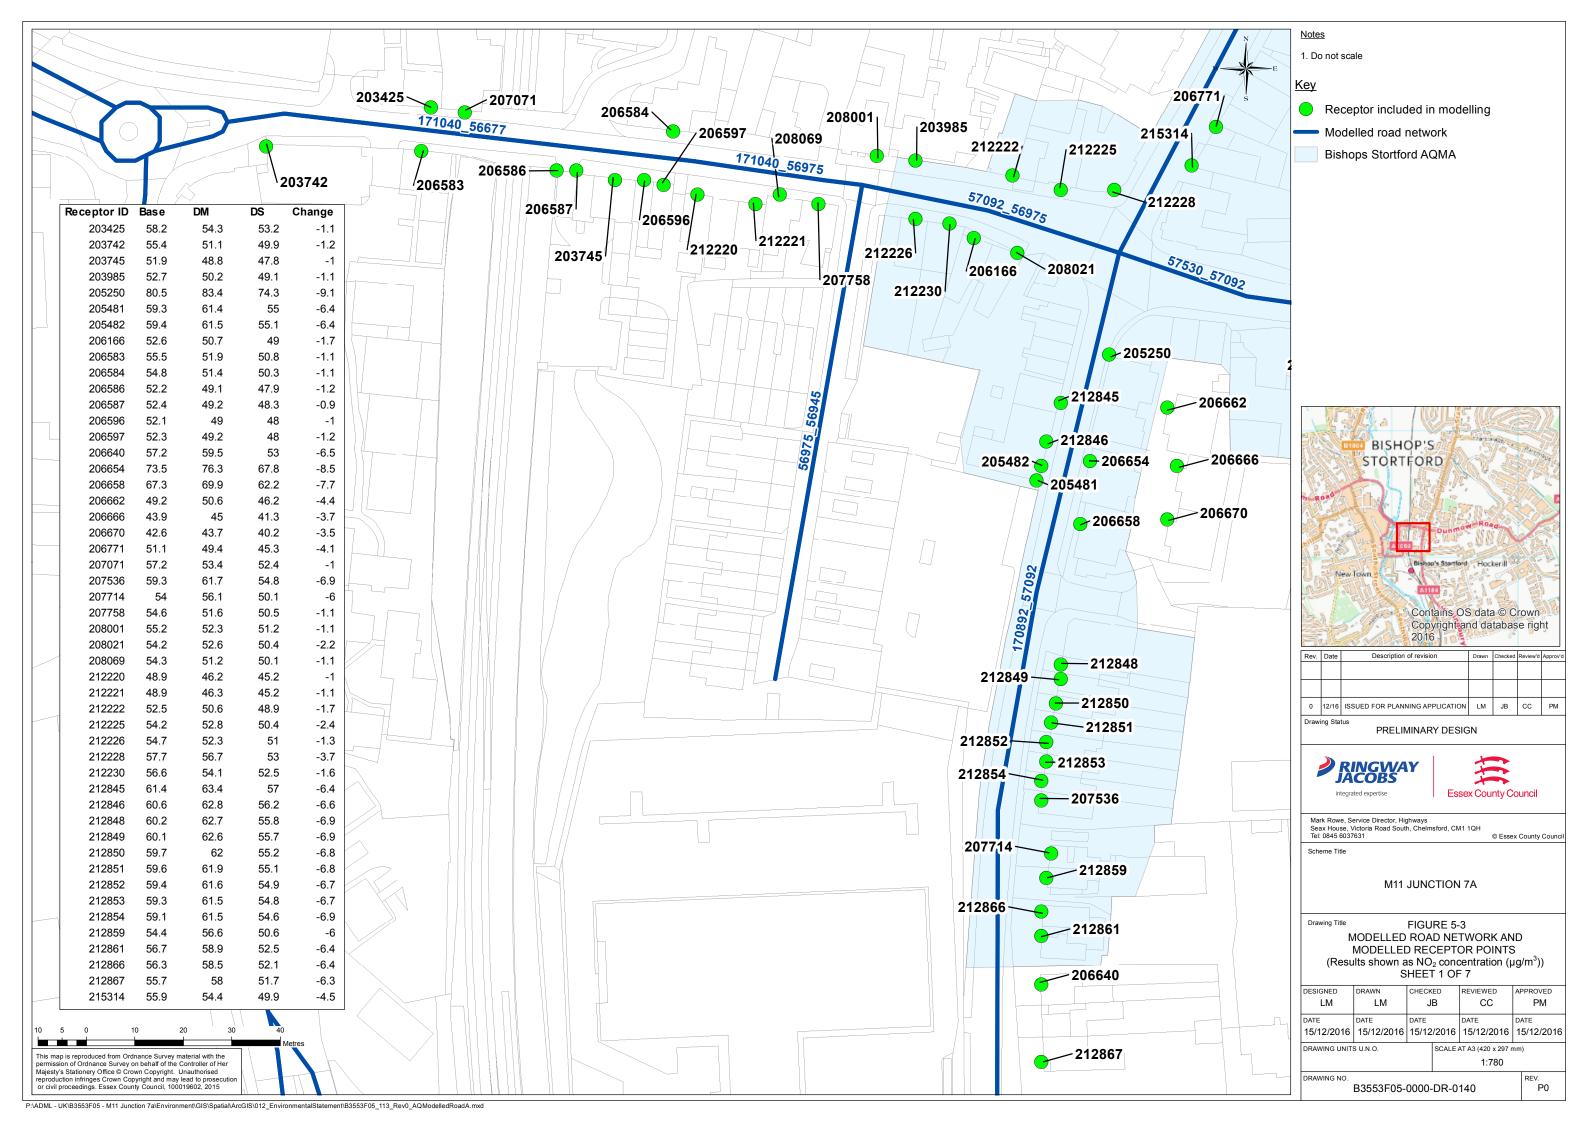

## **Volume B Figures**

 All dimensions in metres unless stated otherwise. 2. Section locations are shown in context on landscape drawings B3553F05-3000-DR-0002, 0004 & 0005 The sections show the proposed landscape planting at the approximate size it would be fifteen years after completion of construction. Existing vegetation (trees & shrubs) Existing vegetation to be removed Proposed long grass and wildflowers --- Existing ground profile in area of proposed cut Proposed 10m high road lighting