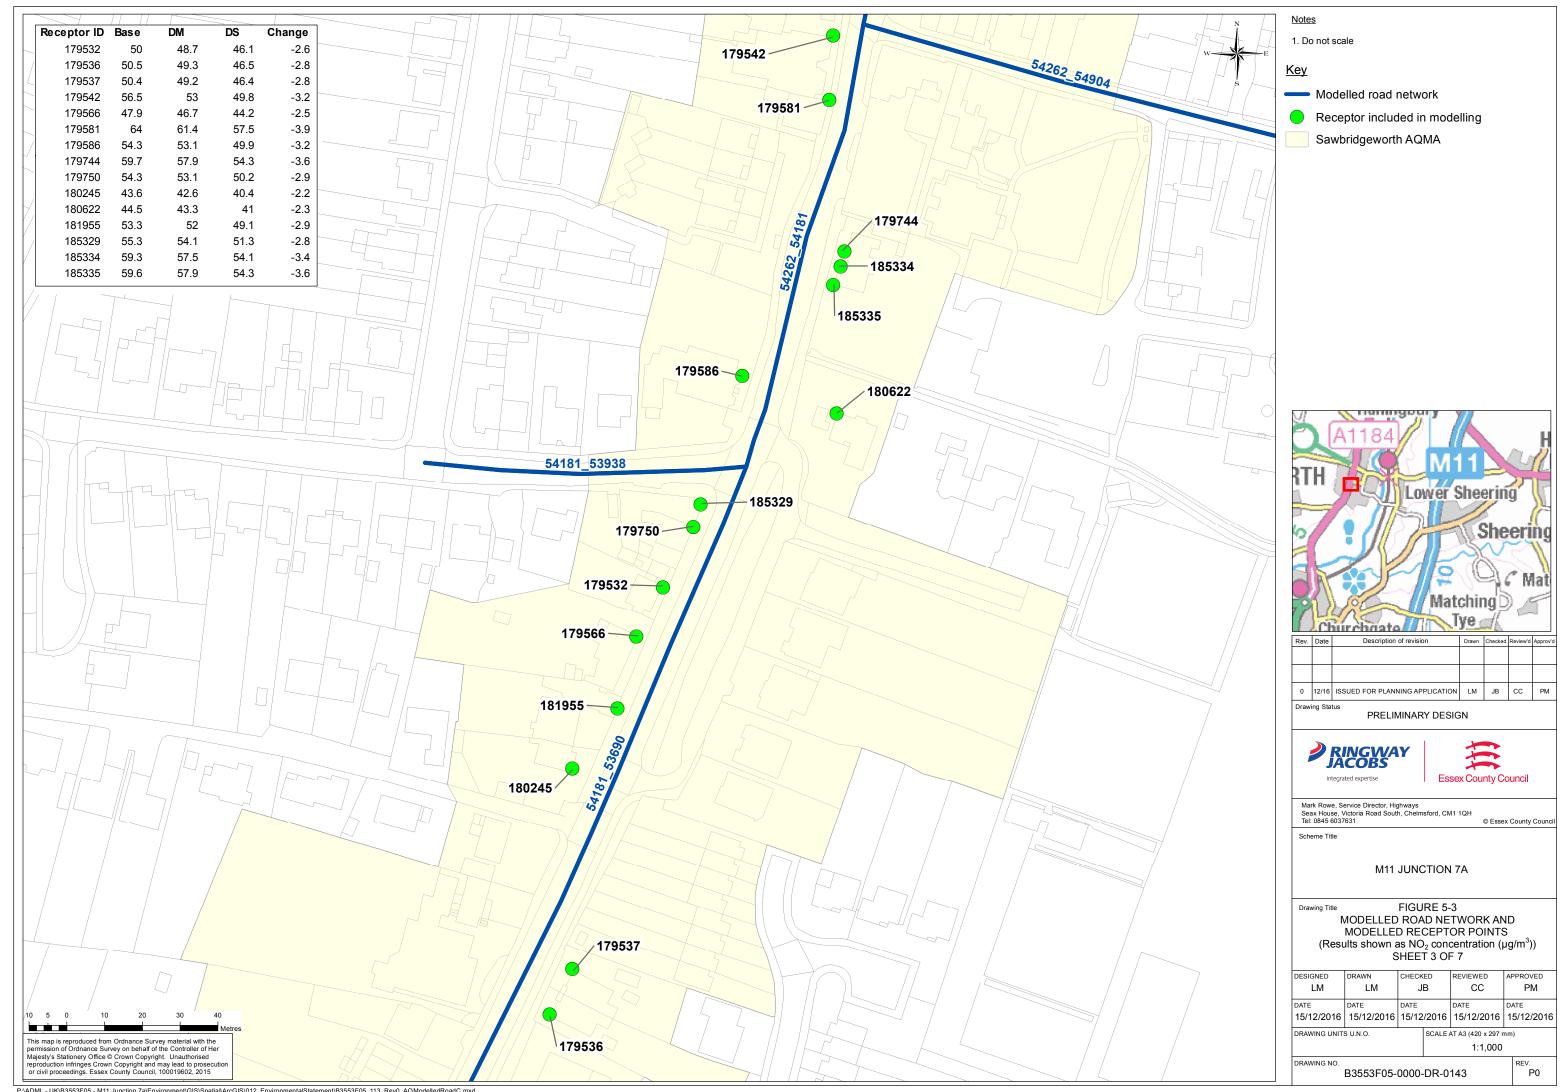

## **Volume B Figures**















































































 All dimensions in metres unless stated otherwise. 2. Section locations are shown in context on landscape drawings B3553F05-3000-DR-0002, 0004 & 0005 The sections show the proposed landscape planting at the approximate size it would be fifteen years after completion of construction. Existing vegetation (trees & shrubs) Existing vegetation to be removed Proposed long grass and wildflowers --- Existing ground profile in area of proposed cut Proposed 10m high road lighting

| 1104. | Dute            | Description of revision            | Diamii | Oriconca | I CONCHIO | , tppior u |  |  |
|-------|-----------------|------------------------------------|--------|----------|-----------|------------|--|--|
| -     | -               | -