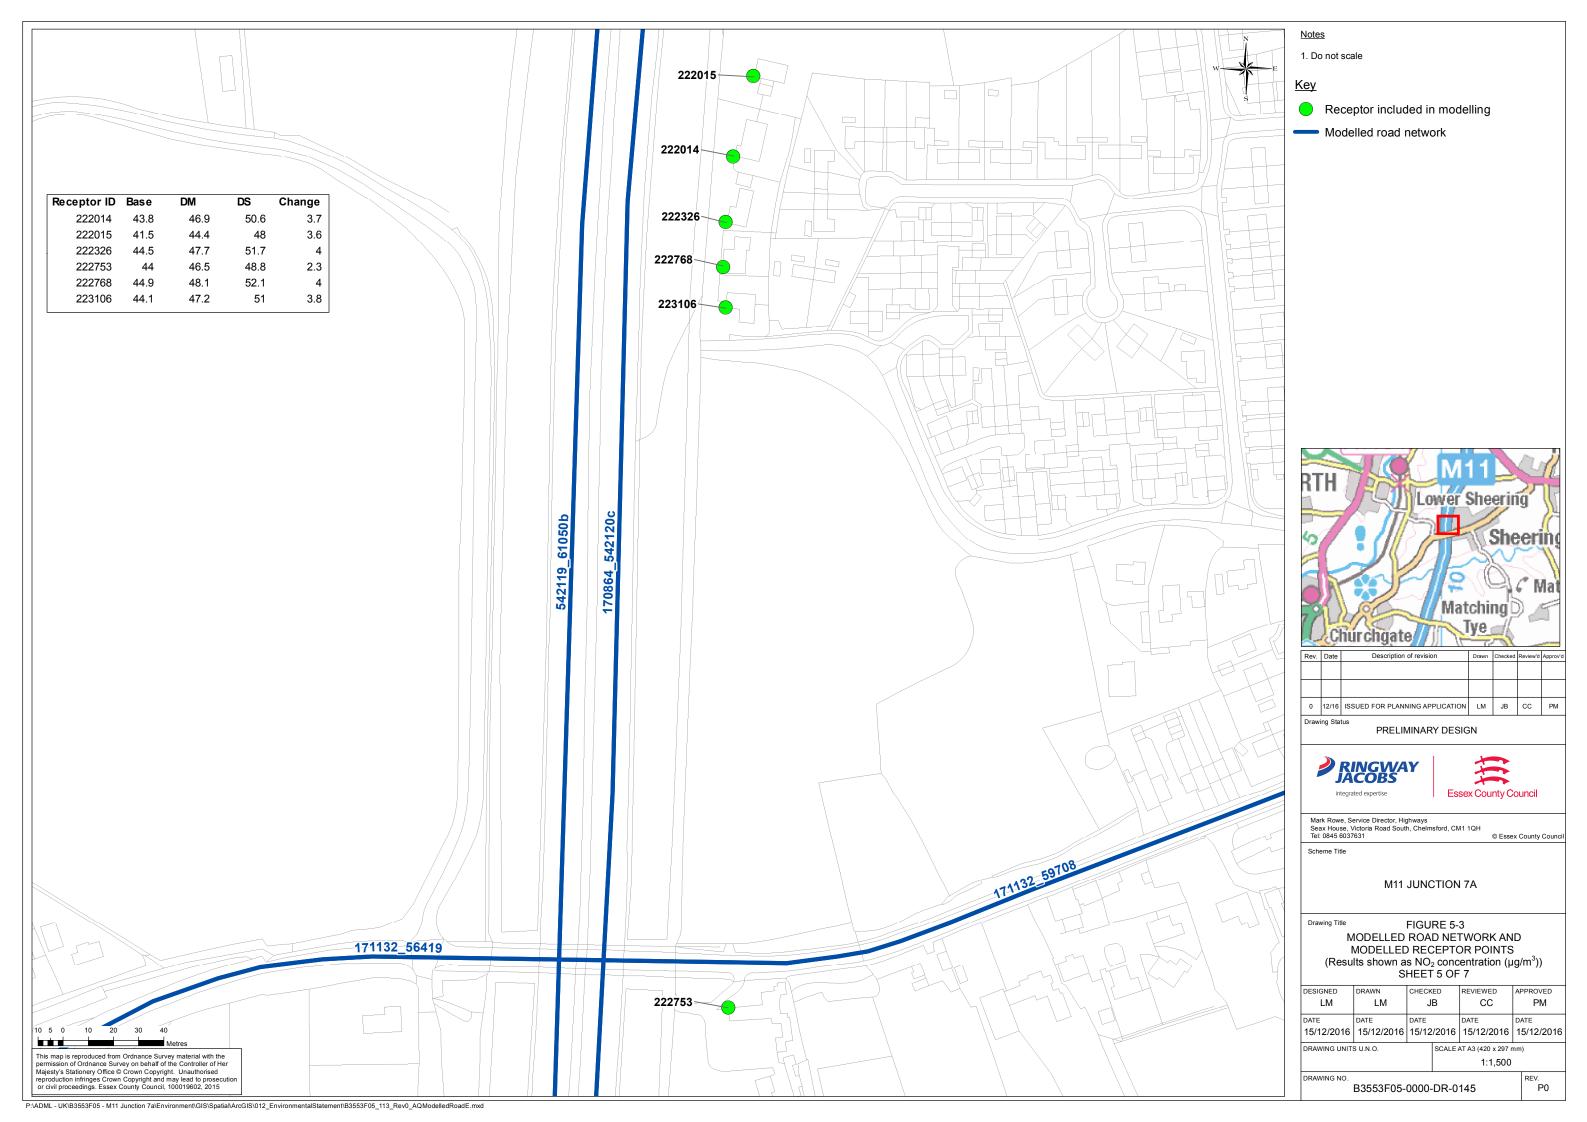

## **Volume B Figures**















































































 All dimensions in metres unless stated otherwise. 2. Section locations are shown in context on landscape drawings B3553F05-3000-DR-0002, 0004 & 0005 The sections show the proposed landscape planting at the approximate size it would be fifteen years after completion of construction. Existing vegetation (trees & shrubs) Existing vegetation to be removed Proposed long grass and wildflowers --- Existing ground profile in area of proposed cut Proposed 10m high road lighting

| 1104. | Dute            | Description of revision            | Diamii | Oriconca | I CONCHIO | , tppior u |  |  |
|-------|-----------------|------------------------------------|--------|----------|-----------|------------|--|--|
| -     | -               | -