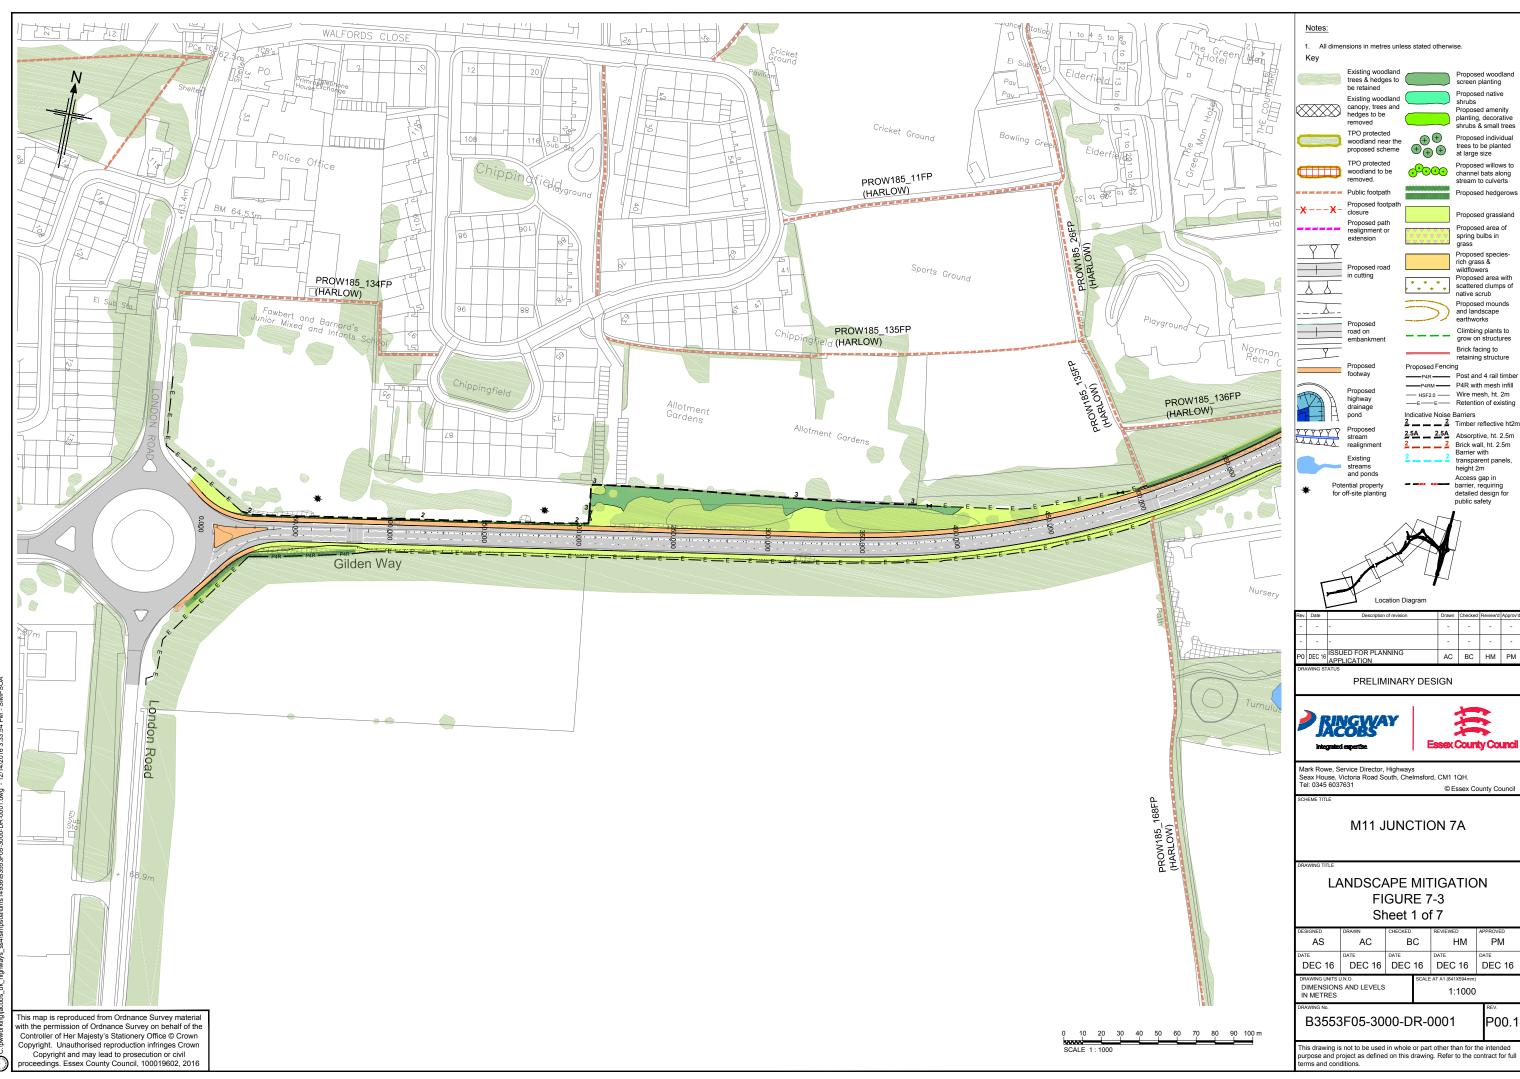

## **Volume B Figures**

 All dimensions in metres unless stated otherwise. 2. Section locations are shown in context on landscape drawings B3553F05-3000-DR-0002, 0004 & 0005 The sections show the proposed landscape planting at the approximate size it would be fifteen years after completion of construction. Existing vegetation (trees & shrubs) Existing vegetation to be removed Proposed long grass and wildflowers --- Existing ground profile in area of proposed cut Proposed 10m high road lighting