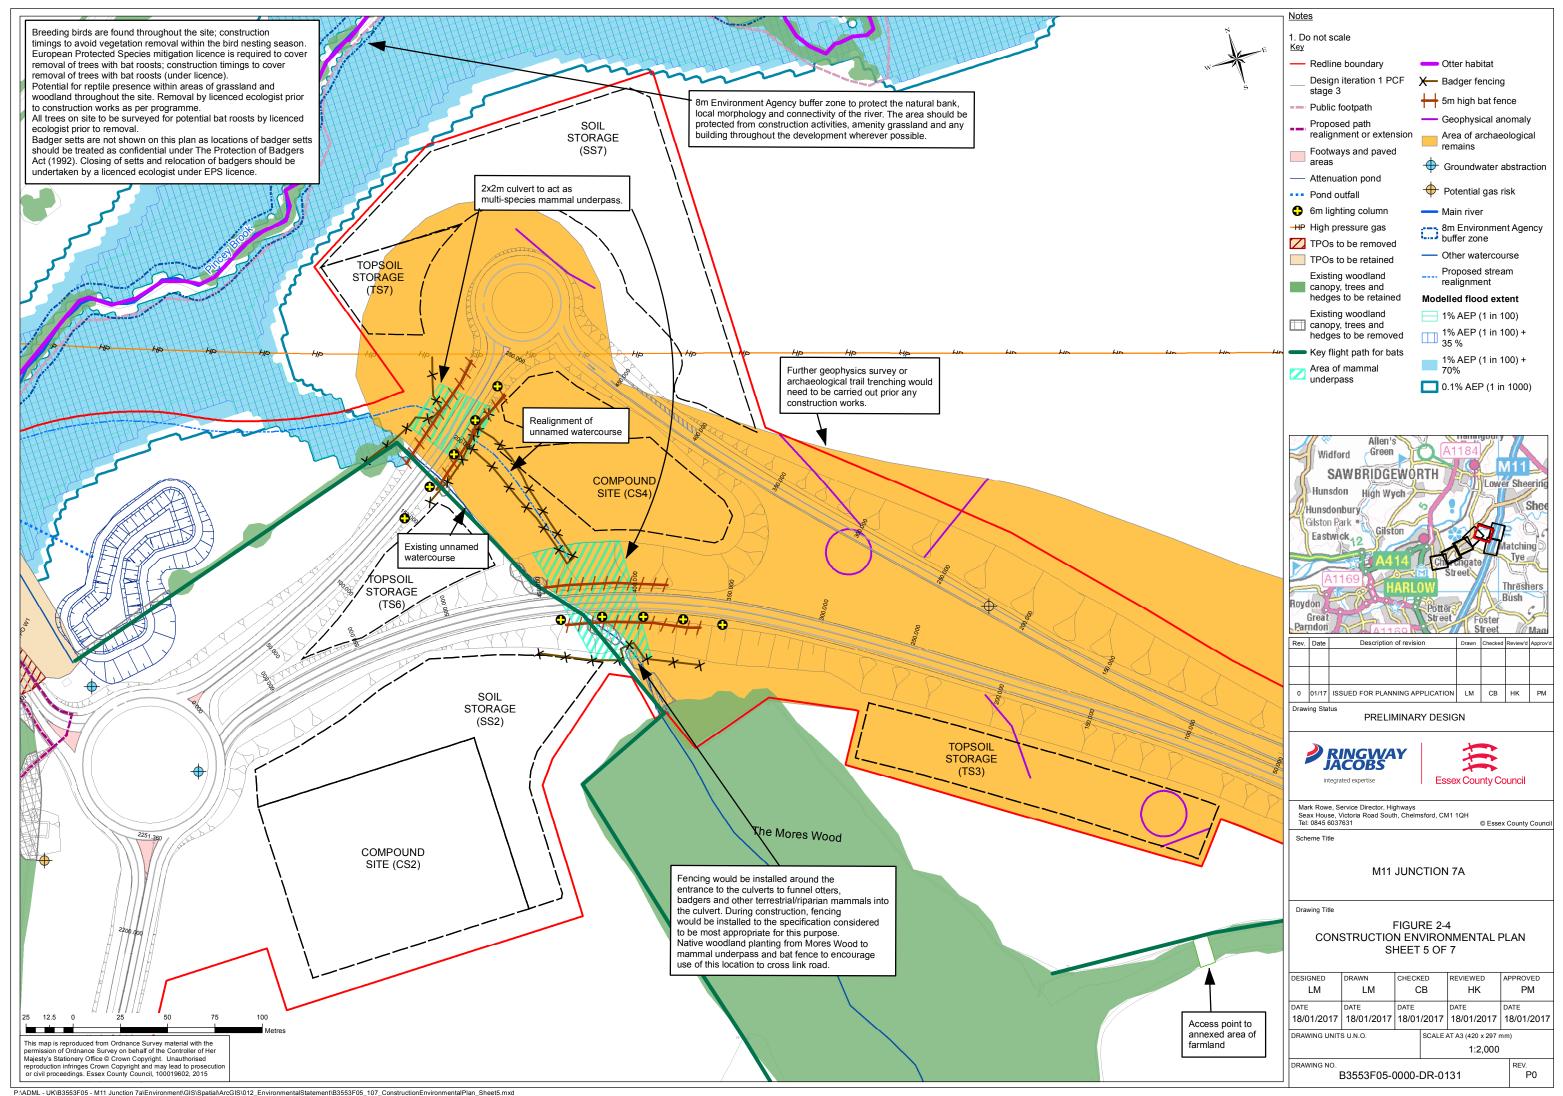

## **Volume B Figures**

 All dimensions in metres unless stated otherwise. 2. Section locations are shown in context on landscape drawings B3553F05-3000-DR-0002, 0004 & 0005 The sections show the proposed landscape planting at the approximate size it would be fifteen years after completion of construction. Existing vegetation (trees & shrubs) Existing vegetation to be removed Proposed long grass and wildflowers --- Existing ground profile in area of proposed cut Proposed 10m high road lighting