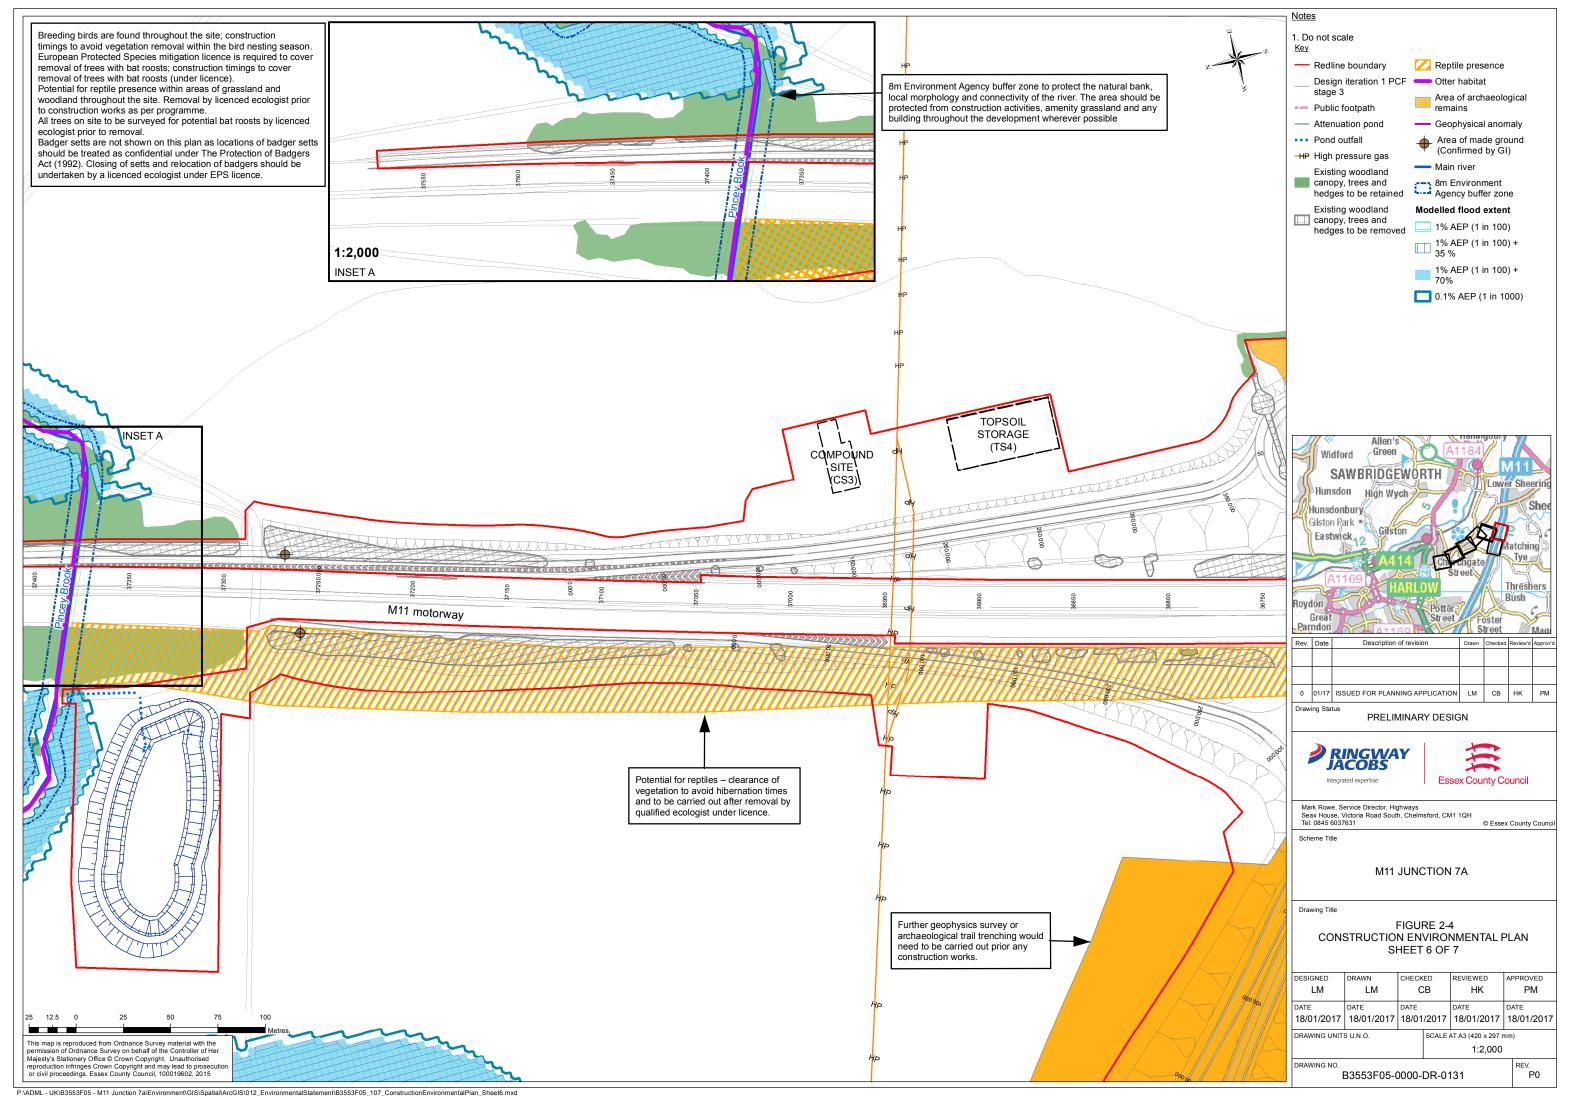

## **Volume B Figures**

 All dimensions in metres unless stated otherwise. 2. Section locations are shown in context on landscape drawings B3553F05-3000-DR-0002, 0004 & 0005 The sections show the proposed landscape planting at the approximate size it would be fifteen years after completion of construction. Existing vegetation (trees & shrubs) Existing vegetation to be removed Proposed long grass and wildflowers --- Existing ground profile in area of proposed cut Proposed 10m high road lighting