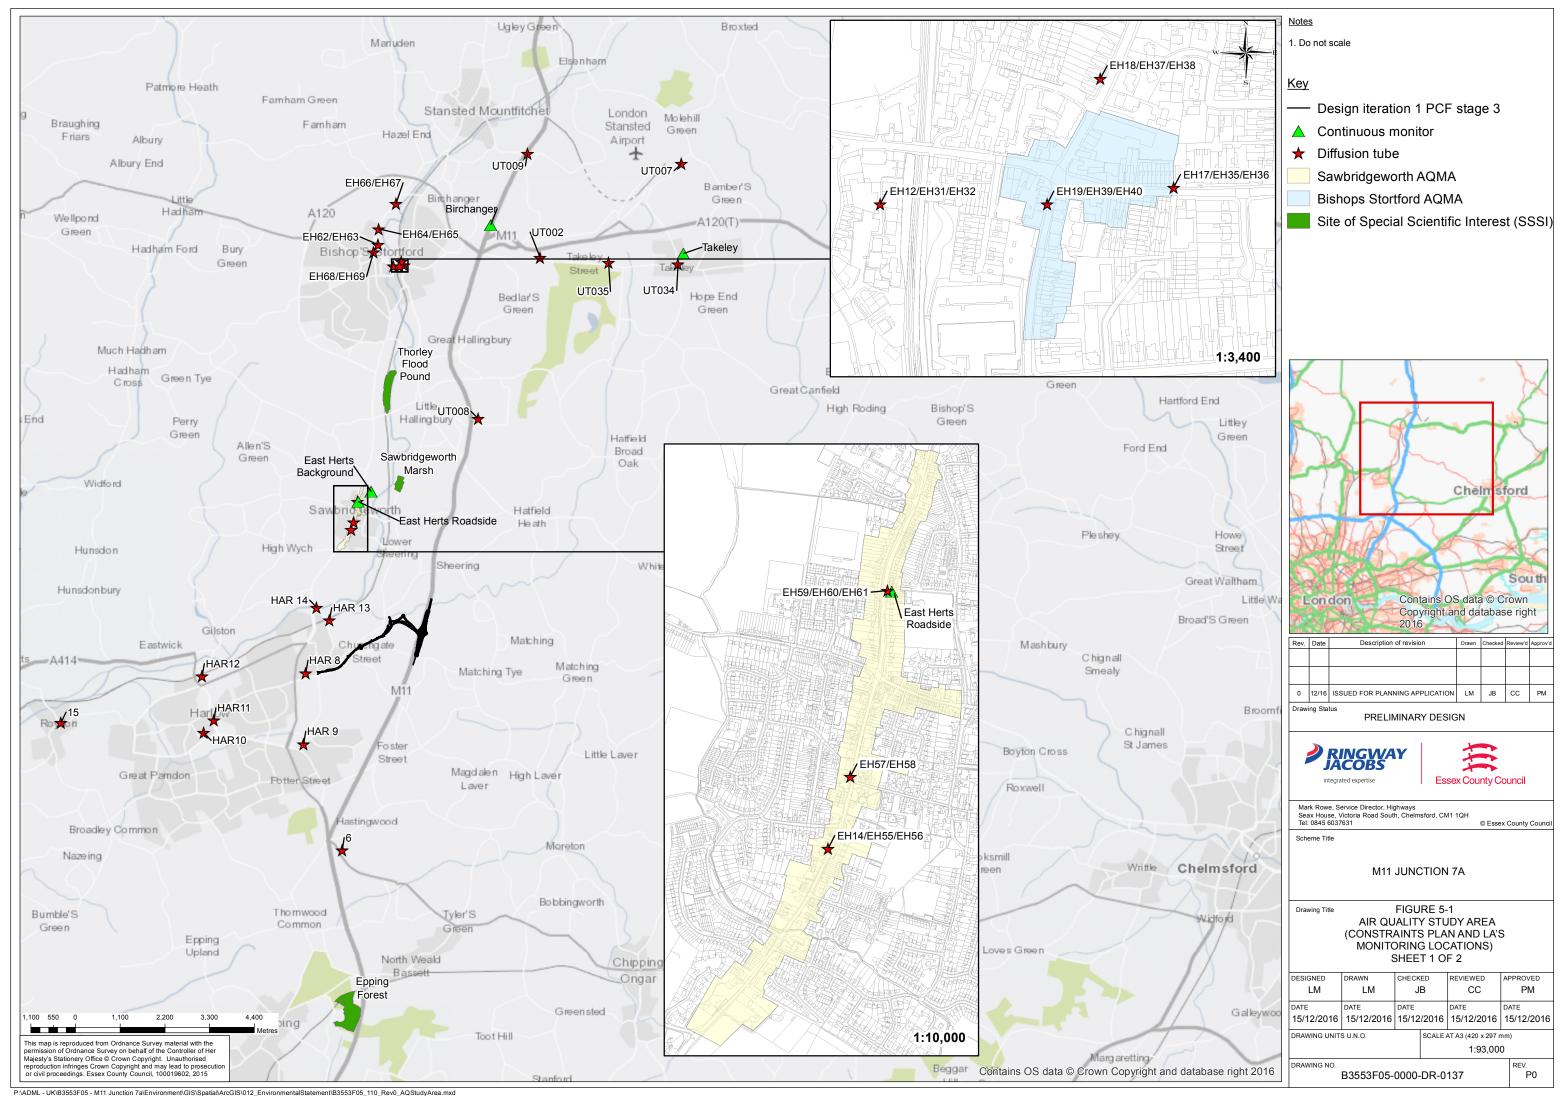

## **Volume B Figures**

 All dimensions in metres unless stated otherwise. 2. Section locations are shown in context on landscape drawings B3553F05-3000-DR-0002, 0004 & 0005 The sections show the proposed landscape planting at the approximate size it would be fifteen years after completion of construction. Existing vegetation (trees & shrubs) Existing vegetation to be removed Proposed long grass and wildflowers --- Existing ground profile in area of proposed cut Proposed 10m high road lighting