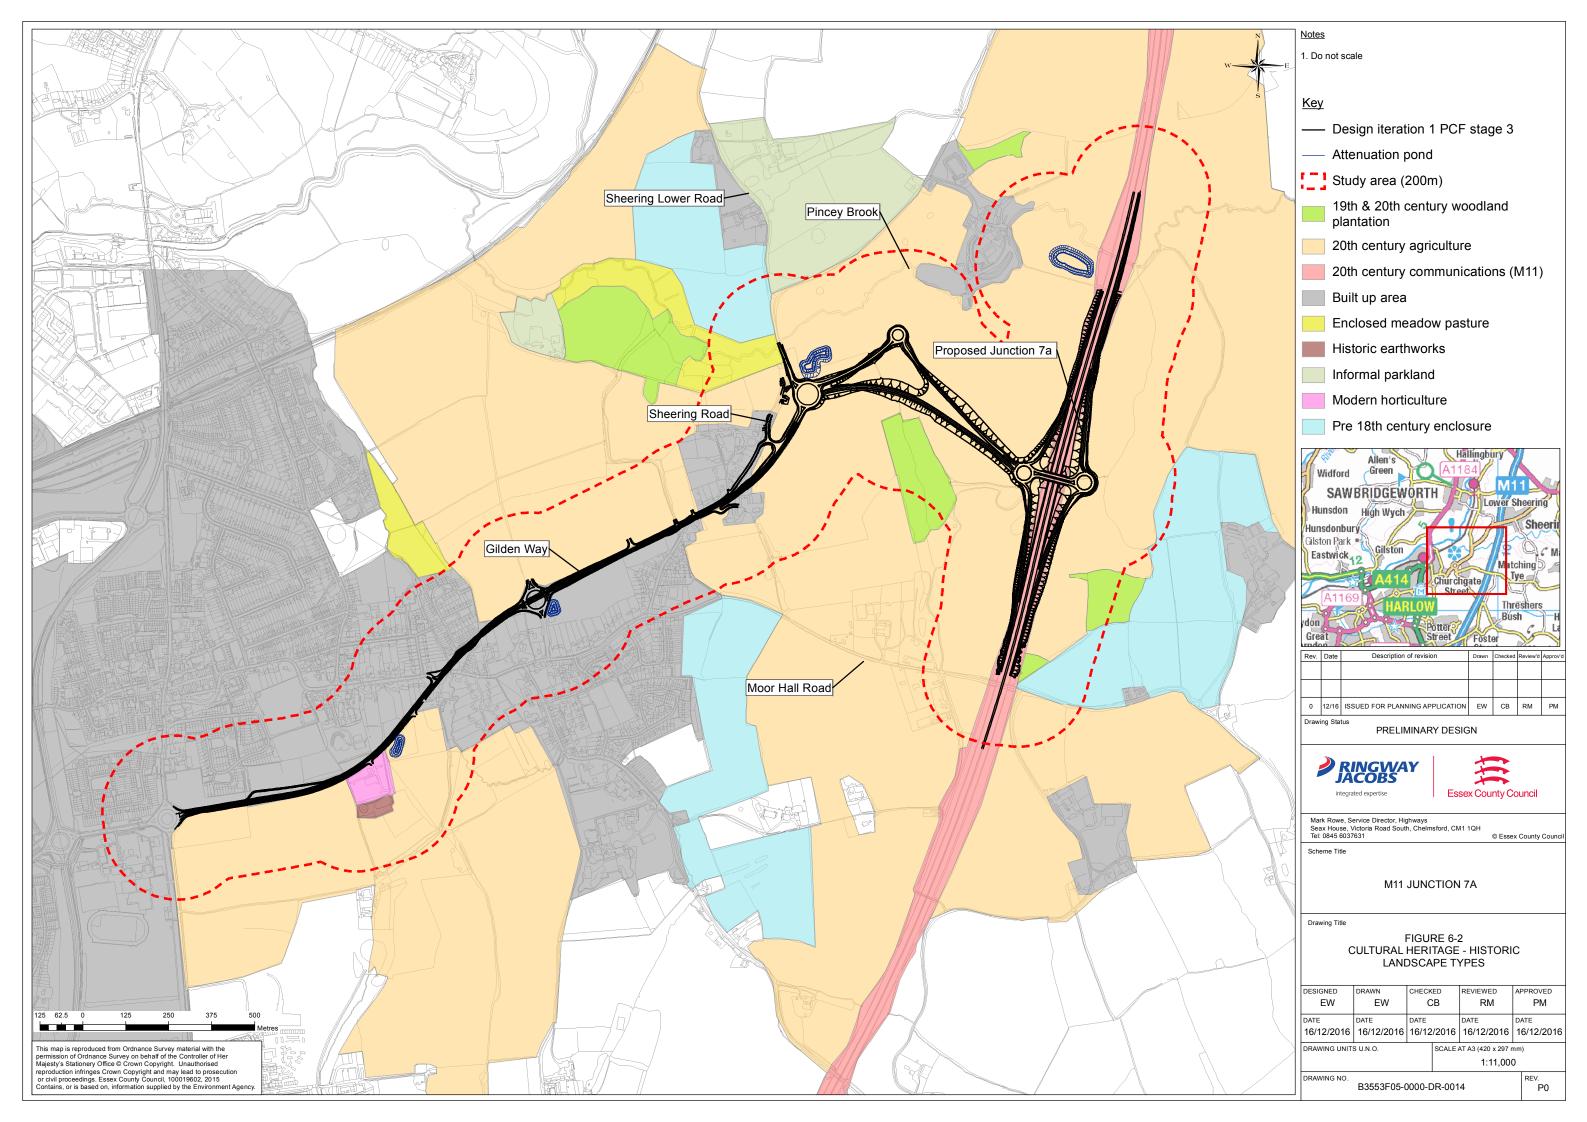

## **Volume B Figures**















































































 All dimensions in metres unless stated otherwise. 2. Section locations are shown in context on landscape drawings B3553F05-3000-DR-0002, 0004 & 0005 The sections show the proposed landscape planting at the approximate size it would be fifteen years after completion of construction. Existing vegetation (trees & shrubs) Existing vegetation to be removed Proposed long grass and wildflowers --- Existing ground profile in area of proposed cut Proposed 10m high road lighting

| 1104. | Dute            | Description of revision            | Diamii | Oriconca | I CONCHIO | , tppior u |  |  |
|-------|-----------------|------------------------------------|--------|----------|-----------|------------|--|--|
| -     | -               | -                                  | -