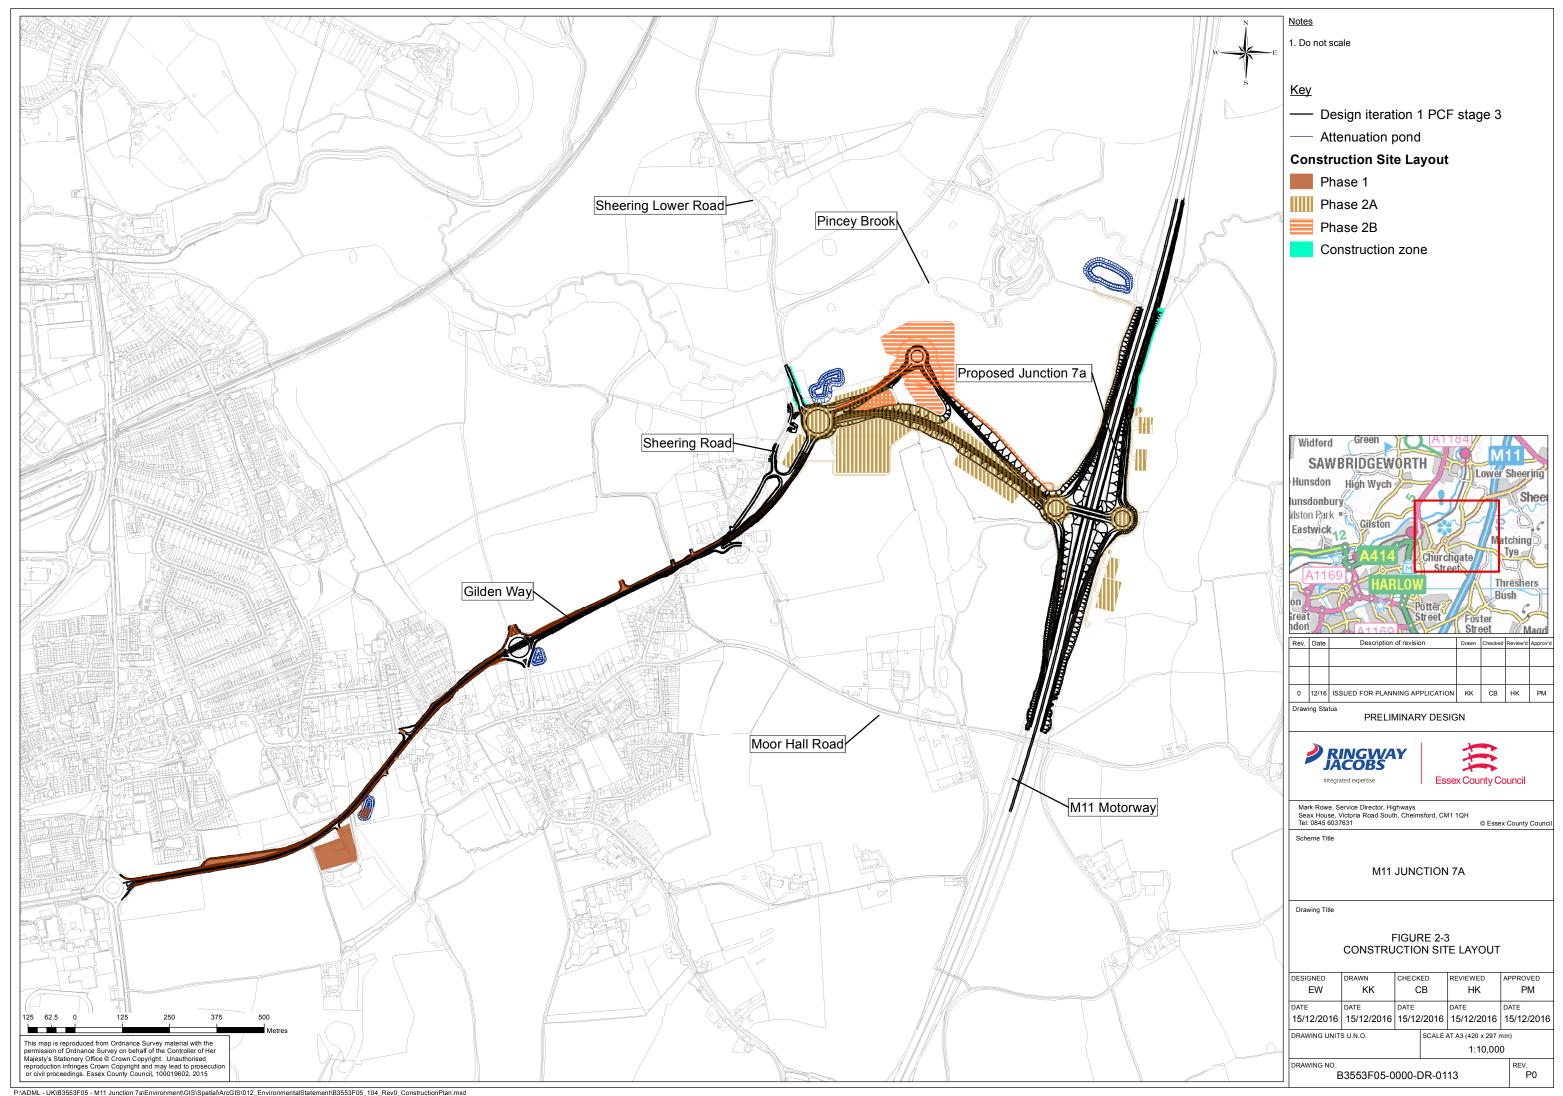

## **Volume B Figures**

 All dimensions in metres unless stated otherwise. 2. Section locations are shown in context on landscape drawings B3553F05-3000-DR-0002, 0004 & 0005 The sections show the proposed landscape planting at the approximate size it would be fifteen years after completion of construction. Existing vegetation (trees & shrubs) Existing vegetation to be removed Proposed long grass and wildflowers --- Existing ground profile in area of proposed cut Proposed 10m high road lighting