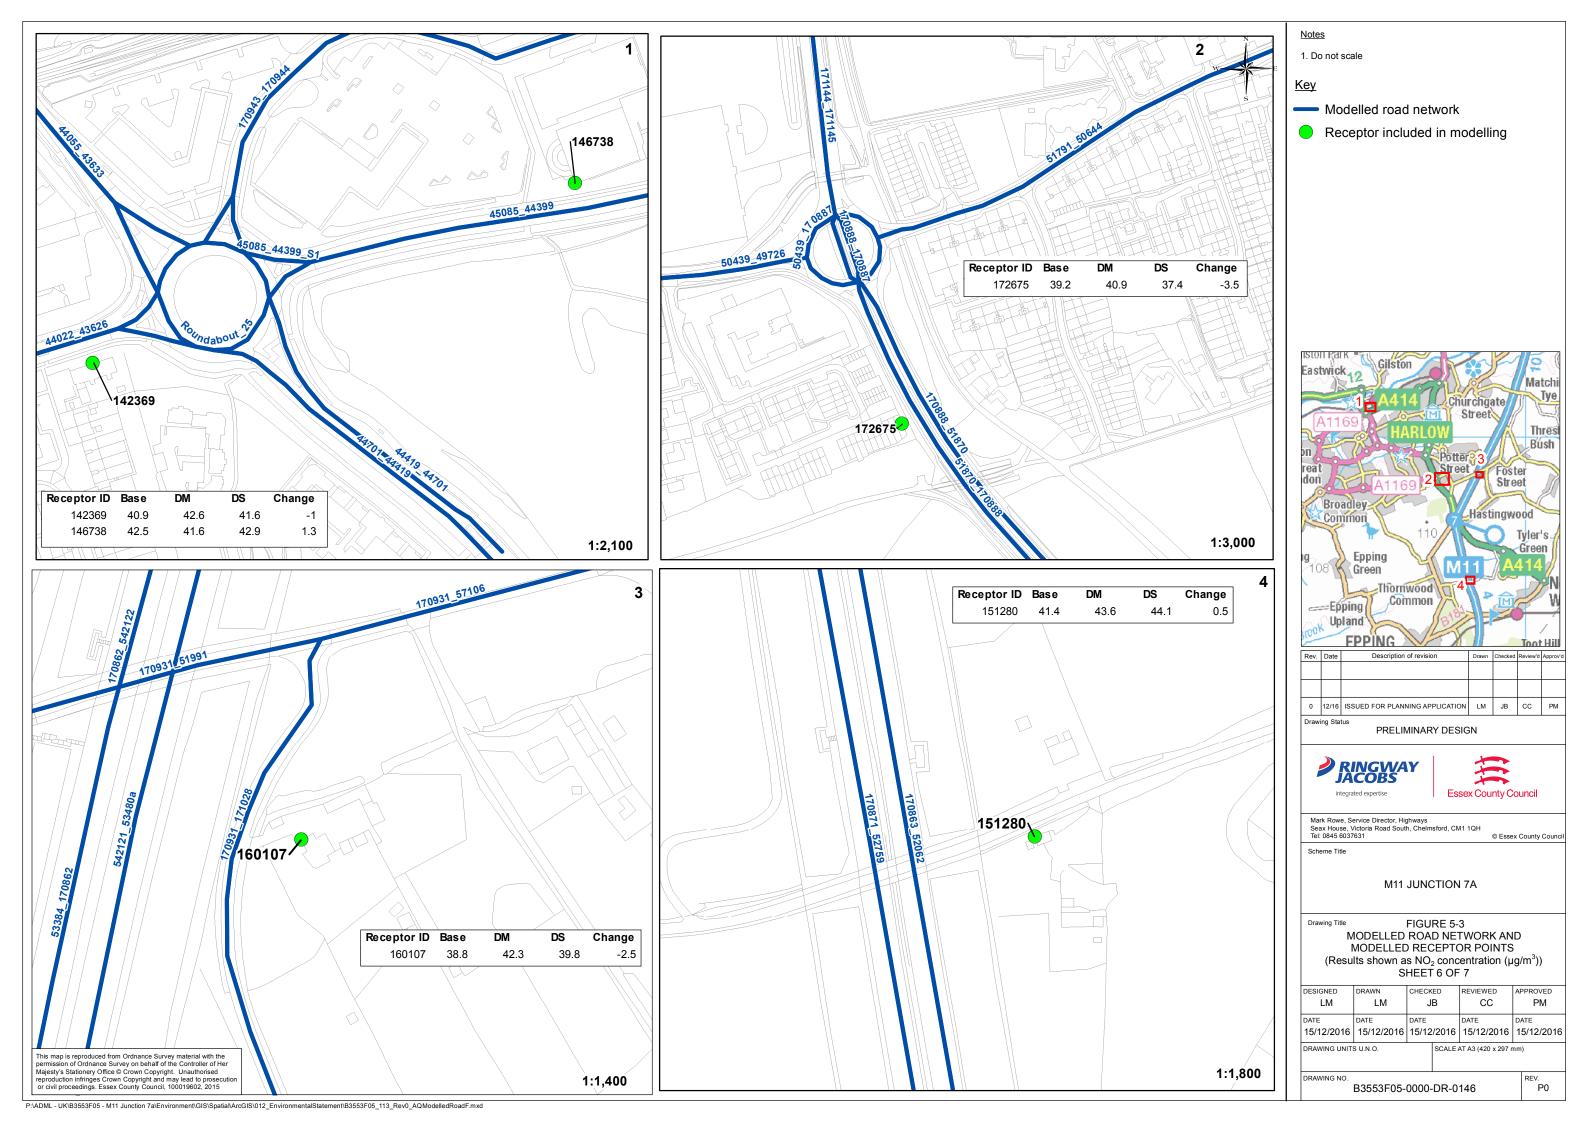

## **Volume B Figures**















































































 All dimensions in metres unless stated otherwise. 2. Section locations are shown in context on landscape drawings B3553F05-3000-DR-0002, 0004 & 0005 The sections show the proposed landscape planting at the approximate size it would be fifteen years after completion of construction. Existing vegetation (trees & shrubs) Existing vegetation to be removed Proposed long grass and wildflowers --- Existing ground profile in area of proposed cut Proposed 10m high road lighting

| 1104. | Dute            | Description of revision            | Diamii | Oriconca | I CONCHIO | , tppior u |  |  |
|-------|-----------------|------------------------------------|--------|----------|-----------|------------|--|--|
| -     | -               | -