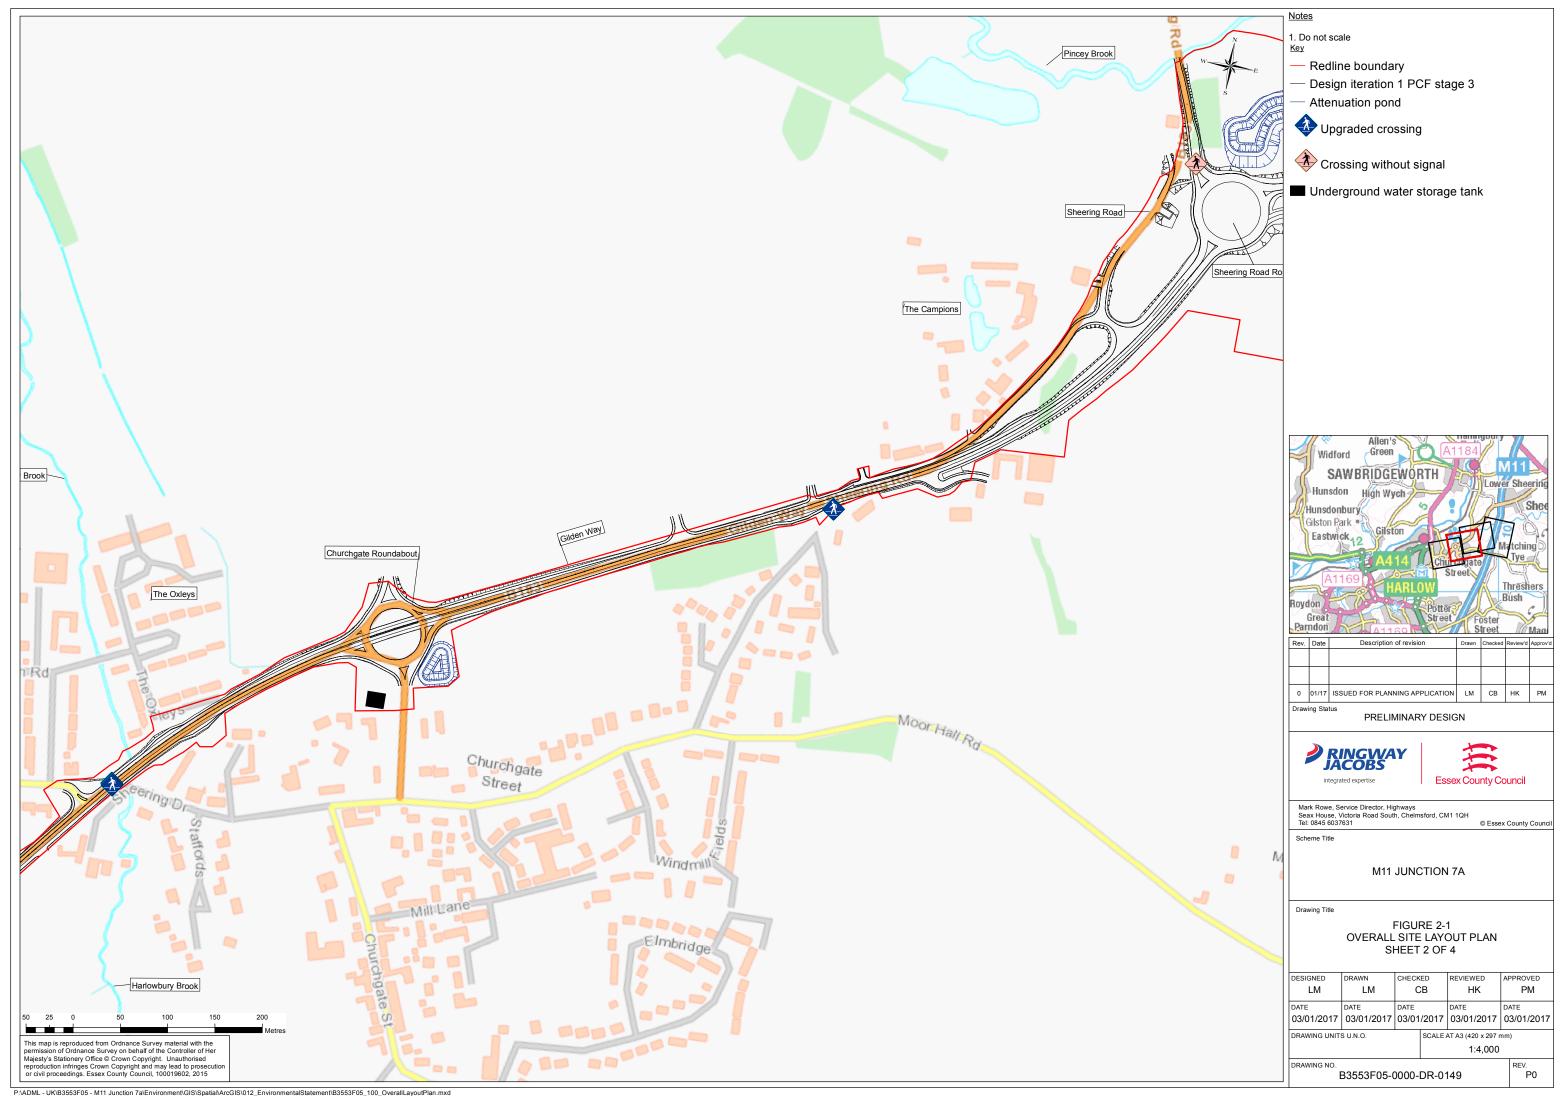

## **Volume B Figures**

 All dimensions in metres unless stated otherwise. 2. Section locations are shown in context on landscape drawings B3553F05-3000-DR-0002, 0004 & 0005 The sections show the proposed landscape planting at the approximate size it would be fifteen years after completion of construction. Existing vegetation (trees & shrubs) Existing vegetation to be removed Proposed long grass and wildflowers --- Existing ground profile in area of proposed cut Proposed 10m high road lighting