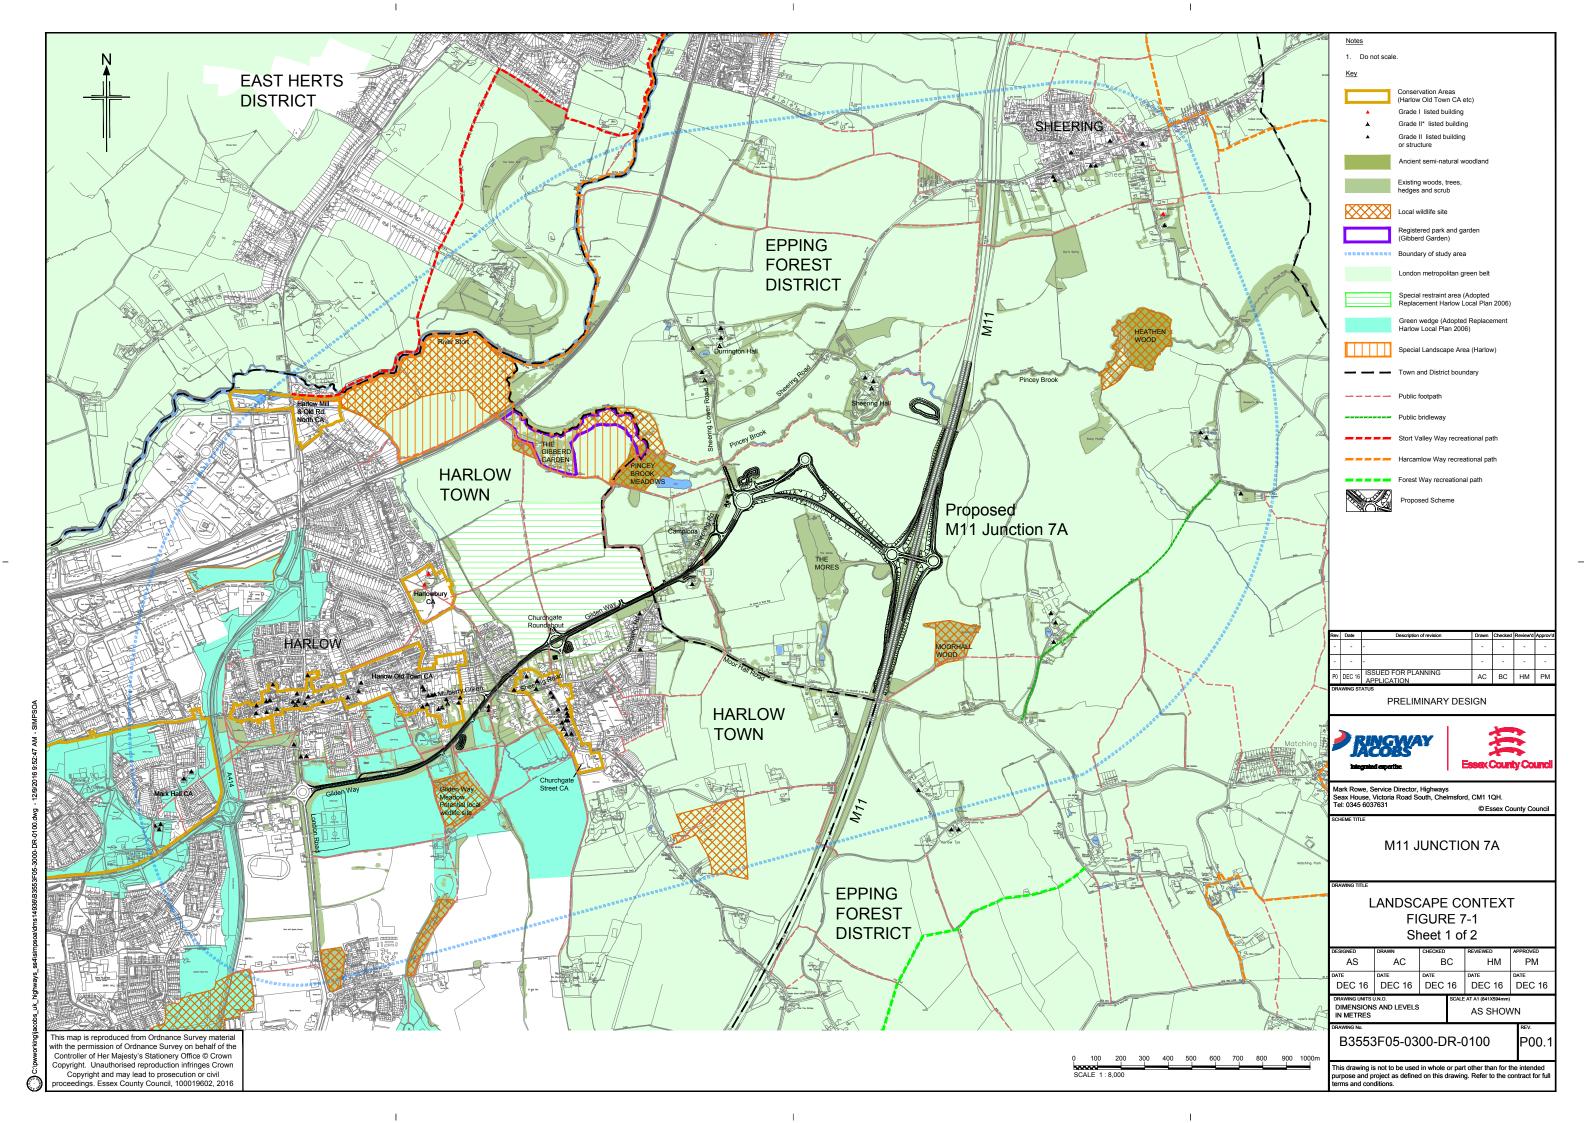

## **Volume B Figures**















































































 All dimensions in metres unless stated otherwise. 2. Section locations are shown in context on landscape drawings B3553F05-3000-DR-0002, 0004 & 0005 The sections show the proposed landscape planting at the approximate size it would be fifteen years after completion of construction. Existing vegetation (trees & shrubs) Existing vegetation to be removed Proposed long grass and wildflowers --- Existing ground profile in area of proposed cut Proposed 10m high road lighting

| 1104. | Dute            | Description of revision            | Diamii | Oriconca | I CONCHIO | , tppior u |  |  |
|-------|-----------------|------------------------------------|--------|----------|-----------|------------|--|--|
| -     | -               | -                                  | -