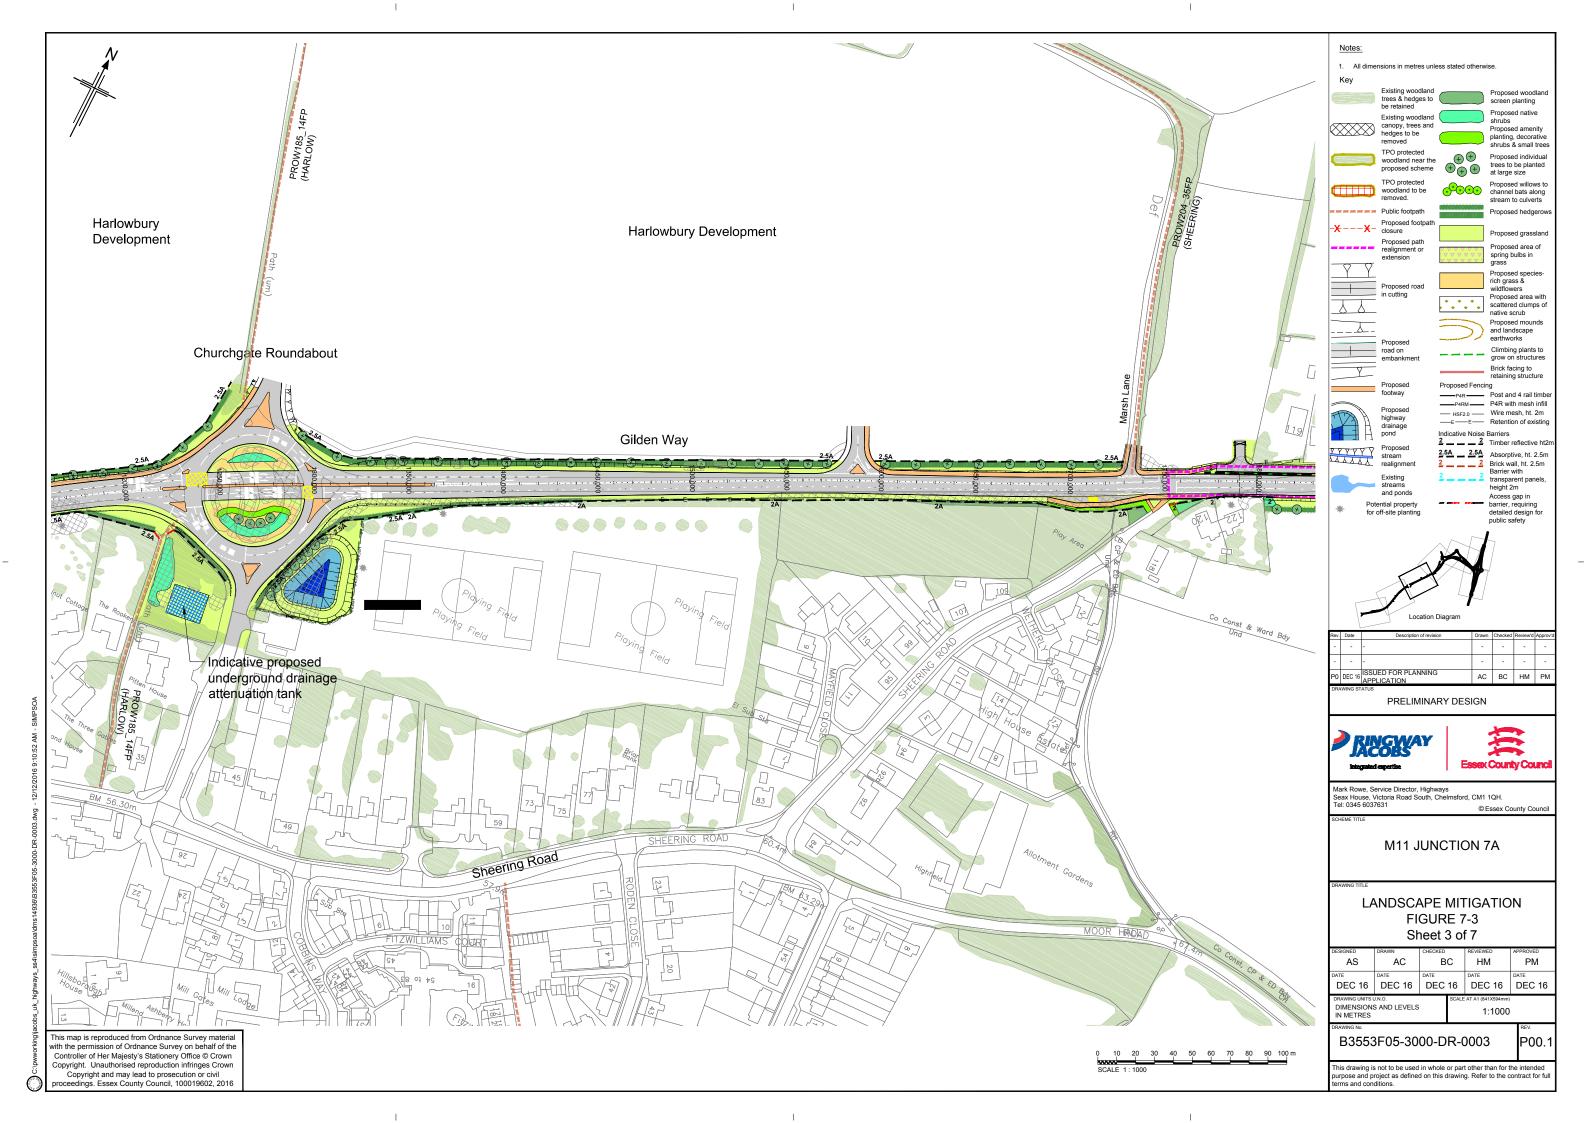

## **Volume B Figures**

 All dimensions in metres unless stated otherwise. 2. Section locations are shown in context on landscape drawings B3553F05-3000-DR-0002, 0004 & 0005 The sections show the proposed landscape planting at the approximate size it would be fifteen years after completion of construction. Existing vegetation (trees & shrubs) Existing vegetation to be removed Proposed long grass and wildflowers --- Existing ground profile in area of proposed cut Proposed 10m high road lighting