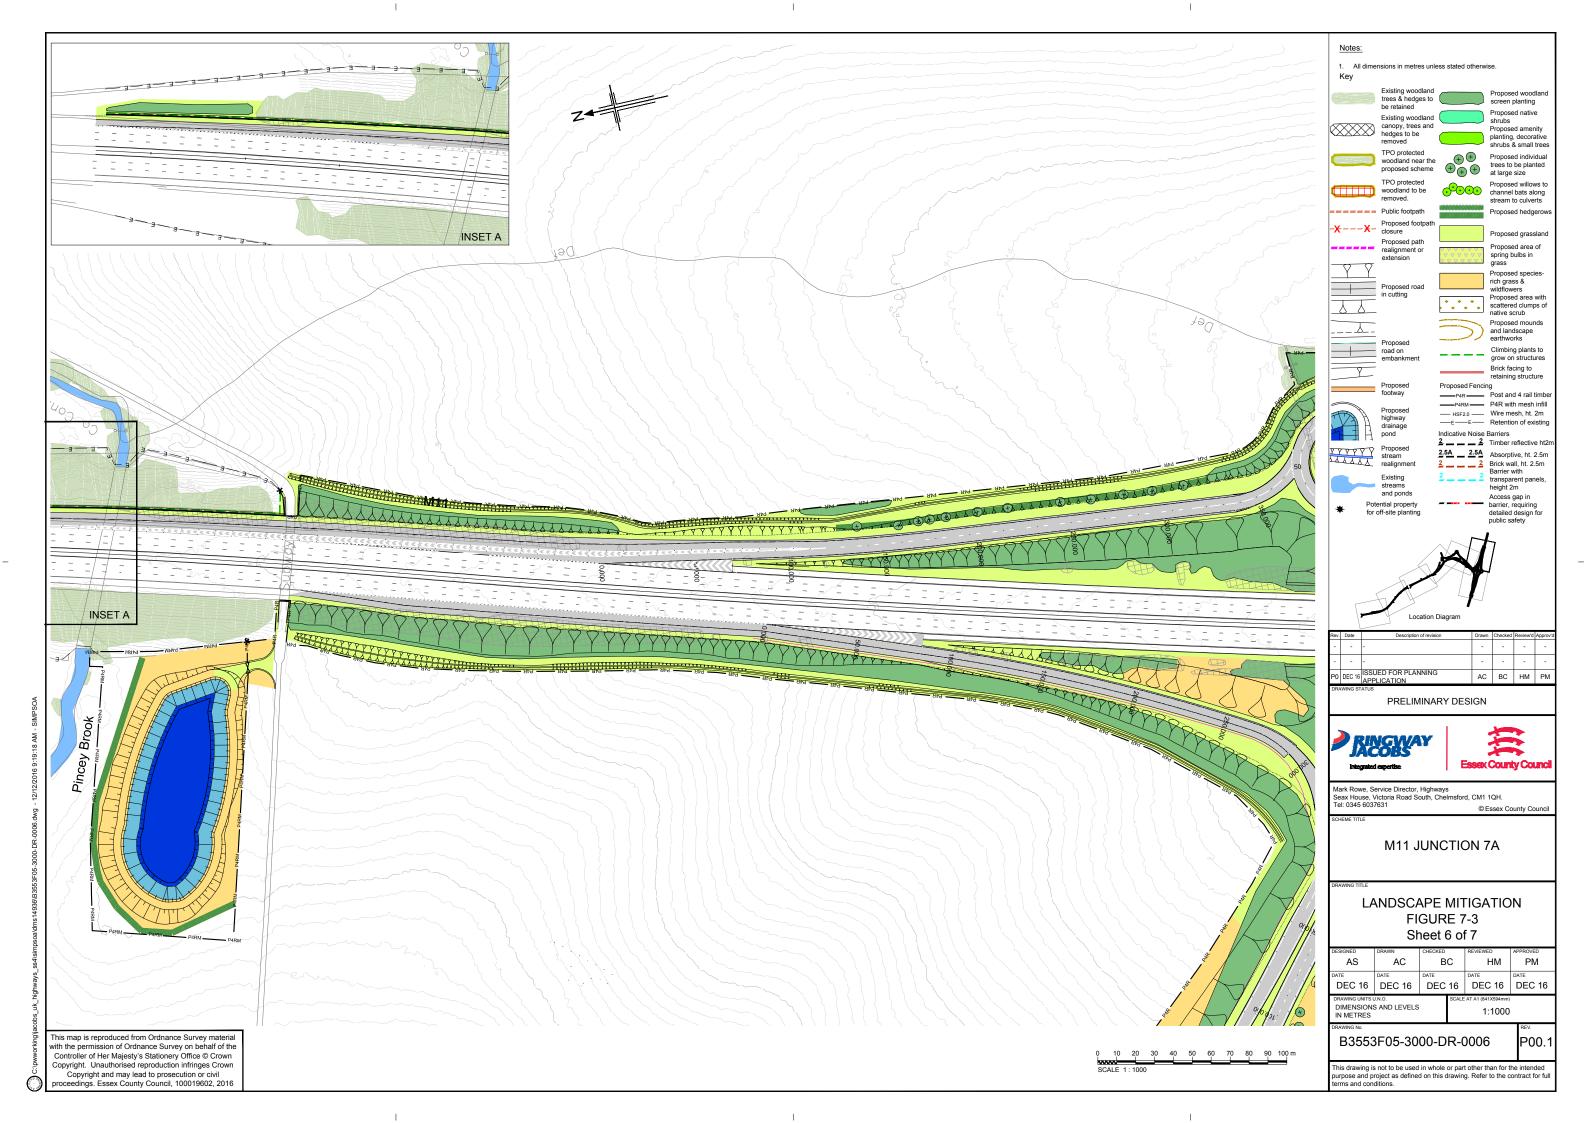

## **Volume B Figures**

 All dimensions in metres unless stated otherwise. 2. Section locations are shown in context on landscape drawings B3553F05-3000-DR-0002, 0004 & 0005 The sections show the proposed landscape planting at the approximate size it would be fifteen years after completion of construction. Existing vegetation (trees & shrubs) Existing vegetation to be removed Proposed long grass and wildflowers --- Existing ground profile in area of proposed cut Proposed 10m high road lighting